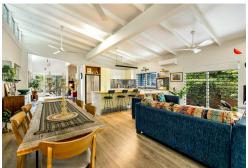

Inside the home is filled with natural light and invites cooling breezes due to its high ceilings, louvered windows and a well designed layout.

The spacious open plan interior includes formal lounge and dining areas, a relaxed informal sitting space and a beautifully renovated central kitchen.

0417 160 171 harriet@ljheh.com.au

LJ Hooker Cairns Edge Hill (07) 4053 9999

The kitchen is a true highlight featuring sleek stainless steel appliances with gas cooktop, ample bench and storage space, including a dishwasher and a striking Kauri Pine island bench that brings warmth and character to the space.