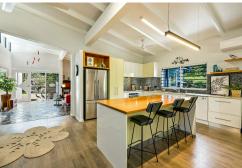

0417 160 171 harriet@ljheh.com.au

LJ Hooker Cairns Edge Hill (07) 4053 9999

The kitchen is a true highlight featuring sleek stainless steel appliances with gas cooktop, ample bench and storage space, including a dishwasher and a striking Kauri Pine island bench that brings warmth and character to the space.