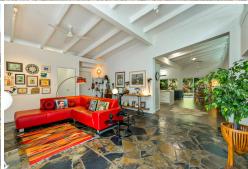

Inside the home is filled with natural light and invites cooling breezes due to its high ceilings, louvered windows and a well designed layout.

The spacious open plan interior includes formal lounge and dining areas, a relaxed informal sitting space and a beautifully renovated central kitchen.