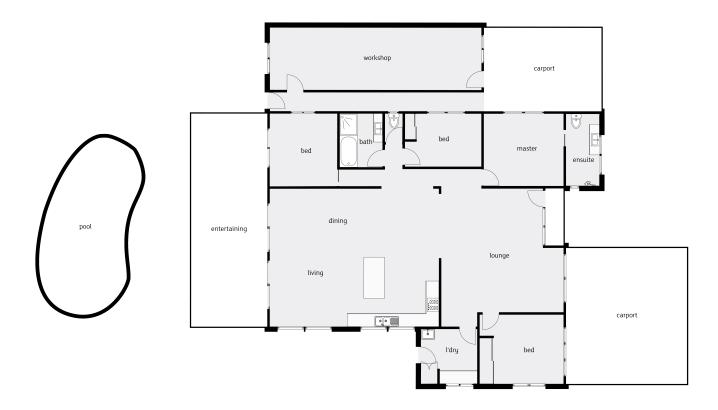

A large versatile 40m² (approx.) workshop is also attached to the home, providing ample space for projects, hobbies or storage.

Additional features include a 3x3 metre garden shed, a 6.4kW solar system, Solar HWS, internal laundry/utility room, air conditioning and ceiling fans throughout, security and insect screens and three car undercover car accommodation with further off street parking.

## LJ Hooker Cairns Edge Hill (07) 4053 9999

81 - 83 Woodward Street, EDGE HILL QLD 4870 cairnsedgehill.ljhooker.com.au | cairnsedgehill@ljheh.com.au

Whilst LJ Hooker Edge Hill has made every effort to ensure the accuracy of the floorplan contained here, measurements are approximate and no responsibility is taken for any error, omission or mis-statement. This plan is for illustration purposes only.