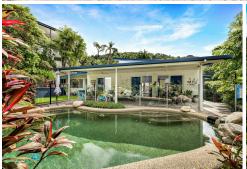

The home offers four generous bedrooms. The master bedroom is a lovely retreat complete with private ensuite.

Living extends outdoors to a spacious covered patio that overlooks a sparkling lagoon style inground pool and lush tropical gardens. This is the perfect space to entertain, unwind and absorb the calming rainforest backdrop.

A large versatile 40m² (approx.) workshop is also attached to the home, providing ample space for projects, hobbies or storage.

Additional features include a 3x3 metre garden shed, a 6.4kW solar system, Solar HWS, internal laundry/utility room, air conditioning and ceiling fans throughout, security and insect screens and three car undercover car accommodation with further off street parking.