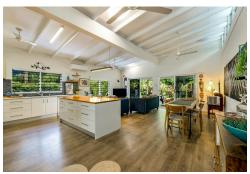

Inside the home is filled with natural light and invites cooling breezes due to its high ceilings, louvered windows and a well designed layout.

The spacious open plan interior includes formal lounge and dining areas, a relaxed informal sitting space and a beautifully renovated central kitchen.

0417 160 171 harriet@ljheh.com.au

LJ Hooker Cairns Edge Hill (07) 4053 9999

The kitchen is a true highlight featuring sleek stainless steel appliances with gas cooktop, ample bench and storage space, including a dishwasher and a striking Kauri Pine island bench that brings warmth and character to the space.