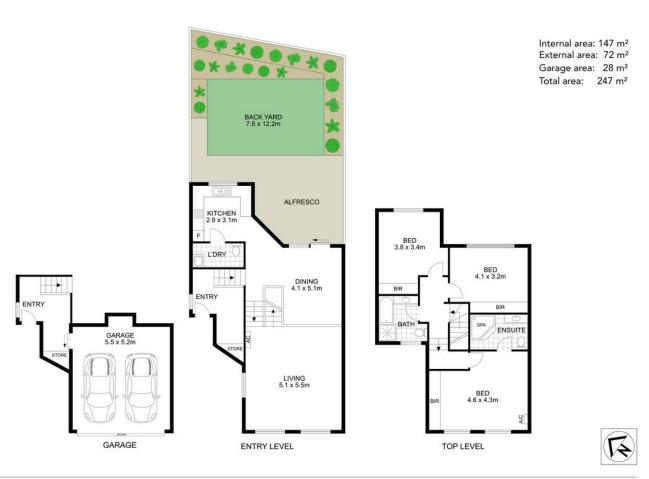

# **More About this Property**

| Property ID   | 77VHHJ                 |
|---------------|------------------------|
| Property Type | Townhouse              |
| House Size    | 147 m2                 |
| Land Area     | 247 m2                 |
| Including     | Ensuite<br>Toilets (3) |

## 4/436 Windsor Road, Baulkham Hills

PLANS SHOWN ONLY INDICATIVE OF LAYOUT, DIMENSIONS ARE APPROXIMATE.

Measurements are approximate and not to scale. The vendor, agency and supplier will accept no liability for its accuracy. Interested parties are advised to make their own independent enquiries.