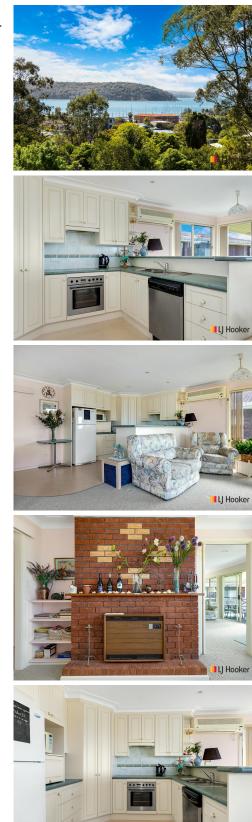

## Batemans Bay, 19 Pacific Street PRIME LOCATION WITH OCEAN VIEWS

This solid home was built in the 1950's and has stood the test of time.

This property is not the normal knock it up old-style holiday home. With tiled roof, cypress pine weatherboards and solid cypress pine floorboards hiding under the carpet just waiting for someone to release their hidden beauty. It is well designed and extrudes that old world charm. All on one level there are three bedrooms, all with built-in robes.

The family bathroom, the open kitchen, dining and the living area flows out to a covered entertaining balcony, all with good ocean and bay views perfectly positioned to get the cooling S/E breeze on a summer's day.

To the right of the main living area is a separate family/lounge area complete with wide period cornices. Under the home is a rumpus that could double as extra accommodation when extra guests arrive, complete with a second bathroom in the laundry right next to it. This also has a water view.

As a bonus the area is zoned R3 medium density building so good future potential is assured.

Pacific Road is located close to the CBD with the main clubs, regional boat ramp, marina and hospital all close by, Canberra is around a two-hour drive and Southern Sydney around four hours by car.