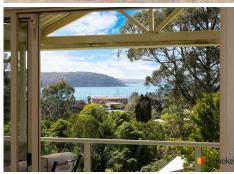

The family bathroom, the open kitchen, dining and the living area flows out to a covered entertaining balcony, all with good ocean and bay views perfectly positioned to get the cooling S/E breeze on a summer's day.

To the right of the main living area is a separate family/lounge area complete with wide period cornices. Under the home is a rumpus that could double as extra accommodation when extra guests arrive, complete with a second bathroom in the laundry right next to it. This also has a water view.