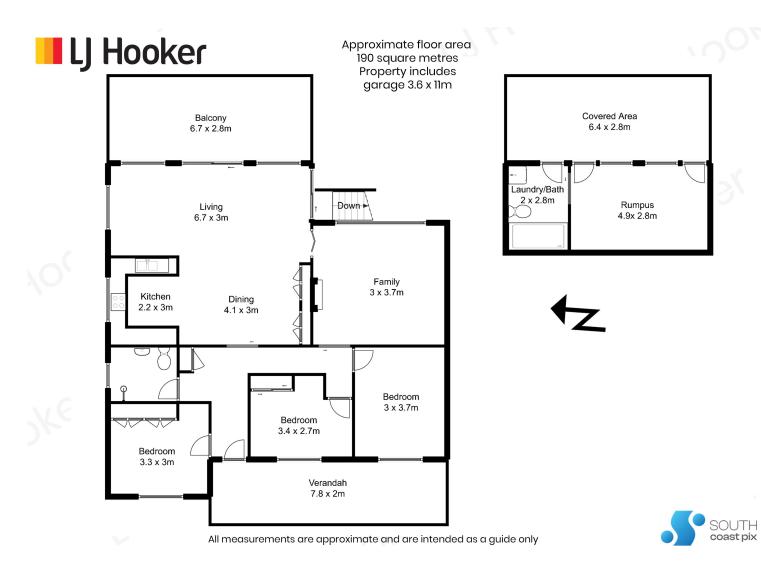

## Batemans Bay, 19 Pacific Street PRIME LOCATION WITH OCEAN VIEWS

This solid home was built in the 1950's and has stood the test of time.

This property is not the normal knock it up old-style holiday home. With tiled roof, cypress pine weatherboards and solid cypress pine floorboards hiding under the carpet just waiting for someone to release their hidden beauty. It is well designed and extrudes that old world charm. All on one level there are three bedrooms, all with built-in robes.

The family bathroom, the open kitchen, dining and the living area flows out to a covered entertaining balcony, all with good ocean and bay views perfectly positioned to get the cooling S/E breeze on a summer's day.

To the right of the main living area is a separate family/lounge area complete with wide period cornices. Under the home is a rumpus that could double as extra accommodation when extra guests arrive, complete with a second bathroom in the laundry right next to it. This also has a water view.

3 🔤 2 🤄

For Sale \$990,000

View By Appointment

Contact Rob Routledge 0414 235 976 rroutledge.batemansbay@ljhooker.com.au The separate garage/workshop is accessed by the side of the home, plus there is a goodsized shed in the bottom left corner of the property. The yard is all fully enclosed with colorbond fencing and the mature plantings are easy-care.

## More About this Property

| Property ID   | 12AFF8F                                                                                                         |
|---------------|-----------------------------------------------------------------------------------------------------------------|
| Property Type | House                                                                                                           |
| Land Area     | 575 m²                                                                                                          |
| Including     | Air Conditioning<br>Balcony<br>Dishwasher<br>Outdoor Entertaining<br>Workshop<br>Built-in-Robes<br>Fully Fenced |