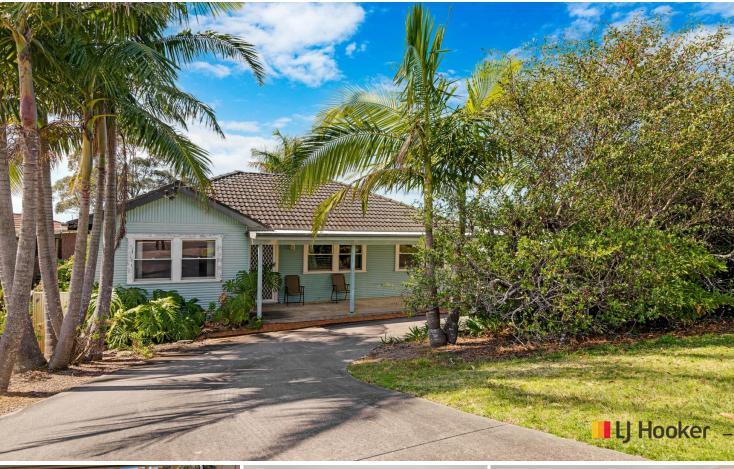

## Batemans Bay, 19 Pacific Street PRIME LOCATION WITH OCEAN VIEWS

This solid home was built in the 1950's and has stood the test of time.

This property is not the normal knock it up old-style holiday home. With tiled roof, cypress pine weatherboards and solid cypress pine floorboards hiding under the carpet just waiting for someone to release their hidden beauty. It is well designed and extrudes that old world charm. All on one level there are three bedrooms, all with built-in robes.

3 🔤 2 🤄

For Sale \$990,000

View By Appointment

Contact Rob Routledge 0414 235 976 rroutledge.batemansbay@ljhooker.com.au The separate garage/workshop is accessed by the side of the home, plus there is a goodsized shed in the bottom left corner of the property. The yard is all fully enclosed with colorbond fencing and the mature plantings are easy-care.

As a bonus the area is zoned R3 medium density building so good future potential is assured.

Pacific Road is located close to the CBD with the main clubs, regional boat ramp, marina and hospital all close by, Canberra is around a two-hour drive and Southern Sydney around four hours by car.