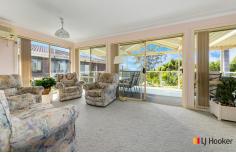

The family bathroom, the open kitchen, dining and the living area flows out to a covered entertaining balcony, all with good ocean and bay views perfectly positioned to get the cooling S/E breeze on a summer's day.

To the right of the main living area is a separate family/lounge area complete with wide period cornices. Under the home is a rumpus that could double as extra accommodation when extra guests arrive, complete with a second bathroom in the laundry right next to it. This also has a water view.