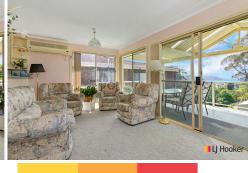

The family bathroom, the open kitchen, dining and the living area flows out to a covered entertaining balcony, all with good ocean and bay views perfectly positioned to get the cooling S/E breeze on a summer's day.

To the right of the main living area is a separate family/lounge area complete with wide period cornices. Under the home is a rumpus that could double as extra accommodation when extra guests arrive, complete with a second bathroom in the laundry right next to it. This also has a water view.