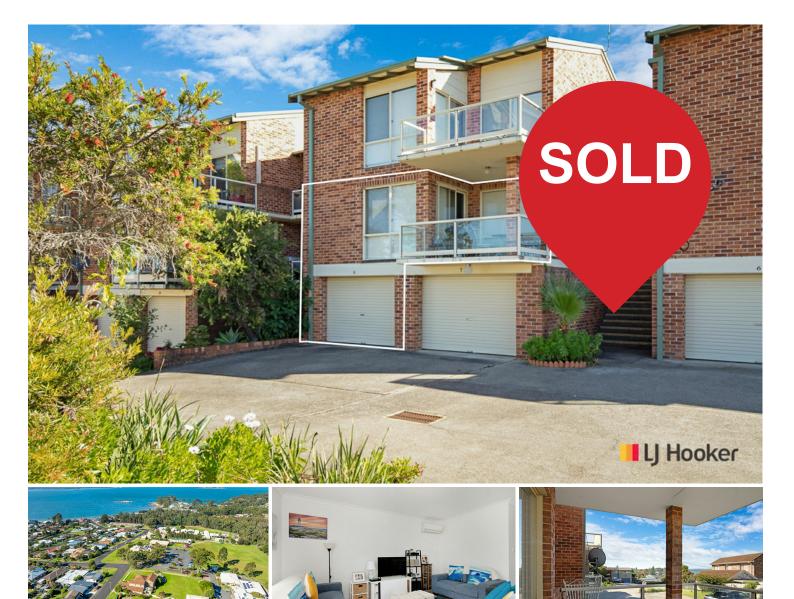

Views to Snapper and Tollgate Islands.....640m to the Beach !

Welcome to this charming 2-bedroom, 1-bathroom unit located at 8/2 Sheila Street in the sought-after suburb of Batehaven. This property offers a convenient lifestyle with a single garage space and a balcony to enjoy the surrounding scenery towards the islands with lovely water views. The unit itself doesn't have any internal stairs but there are a few stairs leading down to the secure garage.

The apartment building is well-maintained, and the unit offers a comfortable, light filled living space with reverse cycle A/C, ceiling fan and a modern interior design. The living room and dining area open onto a spacious deck perfect for entertaining guests or sitting with a quiet cuppa while appreciating the water views. The kitchen is equipped with all the necessary appliances and has ample storage space.

The master bedroom has a Juliet balcony, built-in robes and a 2-way bathroom, the large

**Disclaimer:** All information contained therein is gathered from relevant third parties sources. We cannot guarantee or give any warranty about the information provided. Interested parties must rely solely on their own enquiries.