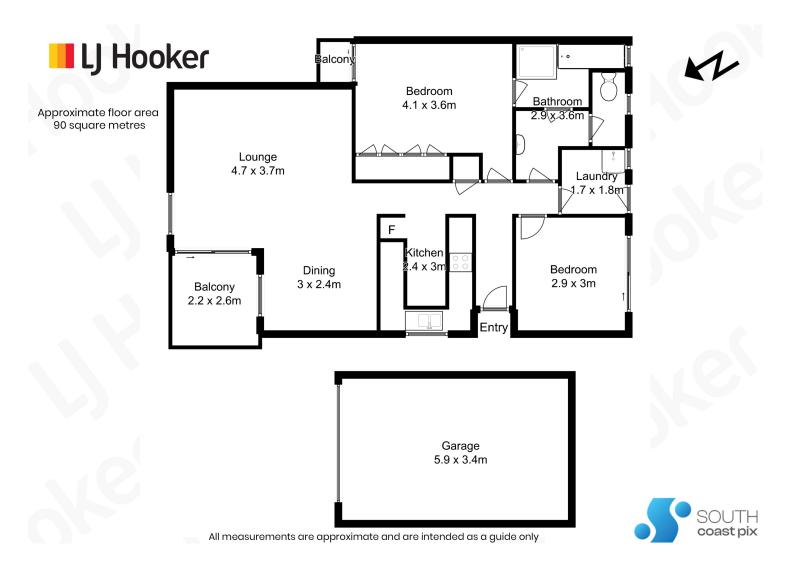

Views to Snapper and Tollgate Islands.....640m to the Beach !

Welcome to this charming 2-bedroom, 1-bathroom unit located at 8/2 Sheila Street in the sought-after suburb of Batehaven. This property offers a convenient lifestyle with a single garage space and a balcony to enjoy the surrounding scenery towards the islands with lovely water views. The unit itself doesn't have any internal stairs but there are a few stairs leading down to the secure garage.

The apartment building is well-maintained, and the unit offers a comfortable, light filled living space with reverse cycle A/C, ceiling fan and a modern interior design. The living room and dining area open onto a spacious deck perfect for entertaining guests or sitting with a quiet cuppa while appreciating the water views. The kitchen is equipped with all the necessary appliances and has ample storage space.

The master bedroom has a Juliet balcony, built-in robes and a 2-way bathroom, the large

**Disclaimer:** All information contained therein is gathered from relevant third parties sources. We cannot guarantee or give any warranty about the information provided. Interested parties must rely solely on their own enquiries.