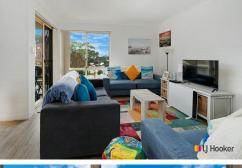

The apartment building is well-maintained, and the unit offers a comfortable, light filled living space with reverse cycle A/C, ceiling fan and a modern interior design. The living room and dining area open onto a spacious deck perfect for entertaining guests or sitting with a quiet cuppa while appreciating the water views. The kitchen is equipped with all the necessary appliances and has ample storage space.