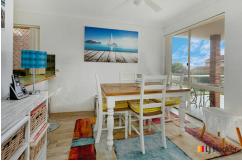

The apartment building is well-maintained, and the unit offers a comfortable, light filled living space with reverse cycle A/C, ceiling fan and a modern interior design. The living room and dining area open onto a spacious deck perfect for entertaining guests or sitting with a quiet cuppa while appreciating the water views. The kitchen is equipped with all the necessary appliances and has ample storage space.