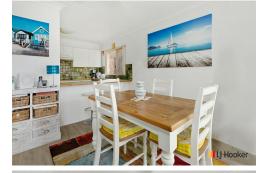

The apartment building is well-maintained, and the unit offers a comfortable, light filled living space with reverse cycle A/C, ceiling fan and a modern interior design. The living room and dining area open onto a spacious deck perfect for entertaining guests or sitting with a quiet cuppa while appreciating the water views. The kitchen is equipped with all the necessary appliances and has ample storage space.