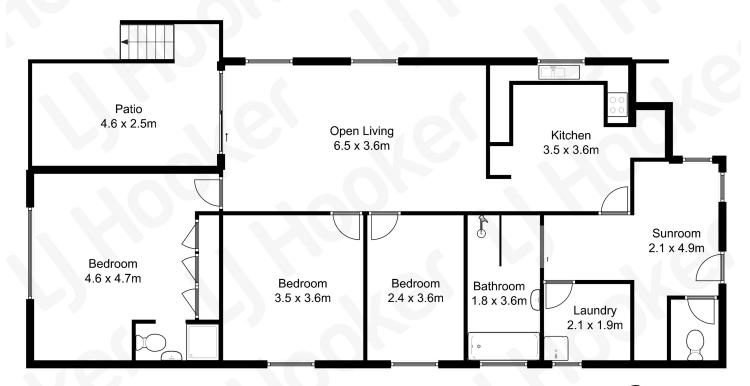

#### LJ Hooker Batemans Bay (02) 4472 6455

Cnr Beach Road & Drient Street, BATEMANS BAY NSW 2536 batemansbay.ljhooker.com.au | batemansbay@ljhooker.com.au

Approximate floor area 130 square metres Property includes Shed 9.2 x 5.4m