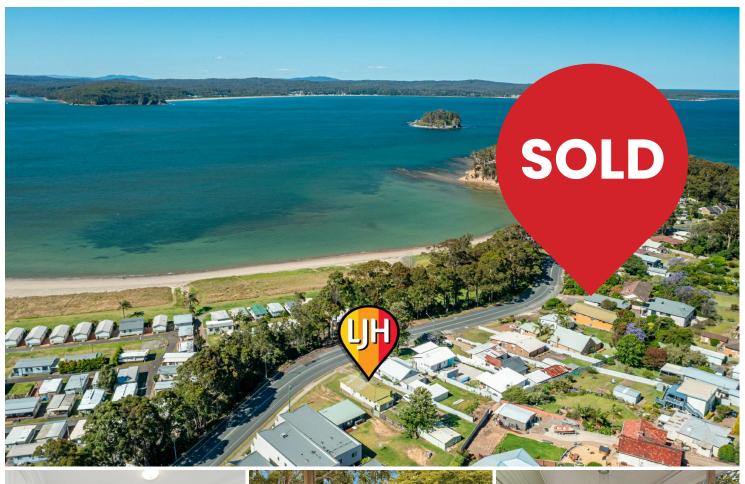

## Batehaven, 288 Beach Road

Simple beautiful beach views with the charm of yesteryear!

Welcome to 288 Beach Road Batehaven! This charming 3-bedroom, 2-bathroom home is the perfect beachside retreat or your future abode. This property offers a fantastic opportunity for buyers looking for a coastal lifestyle situated in the most idyllic location with views over Corrigans Beach and only 80m to Batehaven shops. Imagine sipping a cool beverage on your front pergola, while watching the annual New Years Eve fireworks display. You'll have easy access to the sand and surf whenever you desire. Imagine waking up to the sound of crashing waves and taking a leisurely stroll along the shoreline.

Only 6mins to Batemans Bay shopping and cafe precinct, marina and foreshore 2hrs to Canberra and 3.5hrs to Sydney. Contact us today to arrange a viewing and experience the coastal lifestyle that 288 Beach Road Batehaven has to offer.