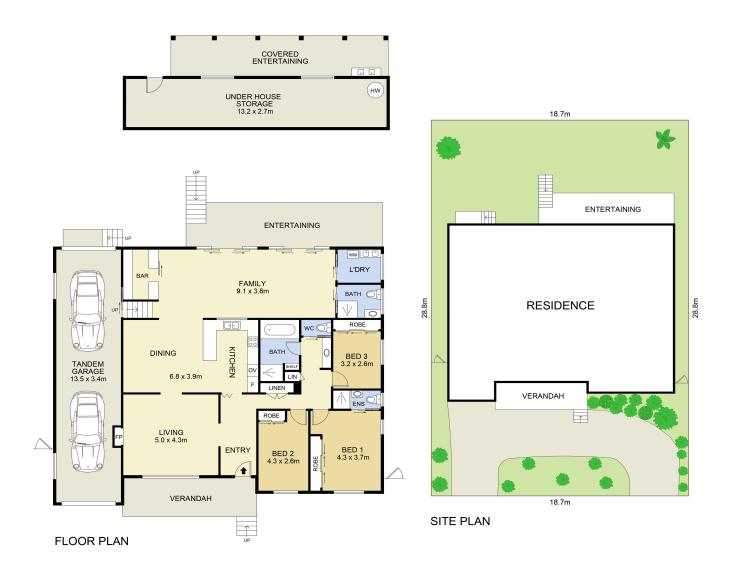

- \* Three good sized bedrooms with ensuite to main.
- \* Generous open plan lounge/formal dining area with plenty of natural light.
- \* Large timber kitchen with state of the art appliances.
- \* Huge family room with its own bar & distance valley views.

35 26

For Sale Please Call

View

ljhooker.com.au/WGQGJF

**Contact** 

Craig Trehearne 0478 072 257 craig.trehearne@ljhooker.com.au

LJ Hooker Tumbi Umbi | Killarney Vale | Bateau Bay (02) 4389 1722

- \* Two / Three car garage, with plenty of off street parking and extra storage space.
- \* Massive under house storage and workshop space.
- \* Stylish main bathroom accommodating all bedrooms.
- \* Ducted air conditioning, stylish combustion fireplace in formal lounge.
- \* Stunning presentation throughout and surely to impress.
- \* Owners seeking offers today! Contact Craig for inspection times.

# LJ Hooker

INT : 245 m<sup>2</sup>

EXT: 62m<sup>2</sup> NOT TO SCALE

Scale in metres. Indicative only. Dimensions are approximate. All information contained herein is gathered from sources we believe to be reliable. However we cannot guarantee its accuracy and interested persons should rely on their own enquiries