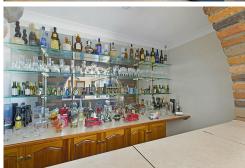

- \* Three good sized bedrooms with ensuite to main.
- \* Generous open plan lounge/formal dining area with plenty of natural light.
- \* Large timber kitchen with state of the art appliances.
- \* Huge family room with its own bar & distance valley views.