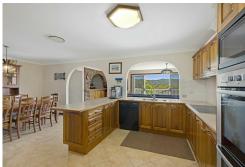

- \* Three good sized bedrooms with ensuite to main.
- \* Generous open plan lounge/formal dining area with plenty of natural light.
- \* Large timber kitchen with state of the art appliances.
- \* Huge family room with its own bar & distance valley views.