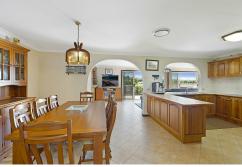

- \* Three good sized bedrooms with ensuite to main.
- \* Generous open plan lounge/formal dining area with plenty of natural light.
- \* Large timber kitchen with state of the art appliances.
- \* Huge family room with its own bar & distance valley views.