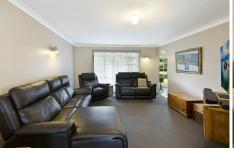

Featuring:

\* Main living area with space for a study nook.

\* Kitchen with plenty of storage, dishwasher and capturing a clear outlook to the in ground pool.

- \* Dining area and family room featuring / second living space.
- \* All three bedrooms with built in robes.
- \* Bathroom featuring a frameless shower screen and floor to ceiling tiles.
- \* Internal laundry.