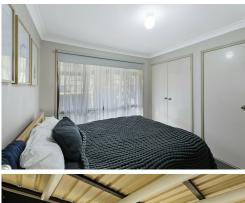

Featuring:

\* Main living area with space for a study nook.

\* Kitchen with plenty of storage, dishwasher and capturing a clear outlook to the in ground pool.

- \* Dining area and family room featuring / second living space.
- \* All three bedrooms with built in robes.
- \* Bathroom featuring a frameless shower screen and floor to ceiling tiles.
- \* Internal laundry.