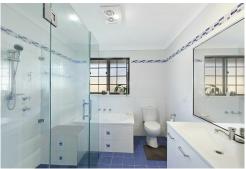

Featuring:

\* Main living area with space for a study nook.

\* Kitchen with plenty of storage, dishwasher and capturing a clear outlook to the in ground pool.

- \* Dining area and family room featuring / second living space.
- \* All three bedrooms with built in robes.
- \* Bathroom featuring a frameless shower screen and floor to ceiling tiles.
- \* Internal laundry.