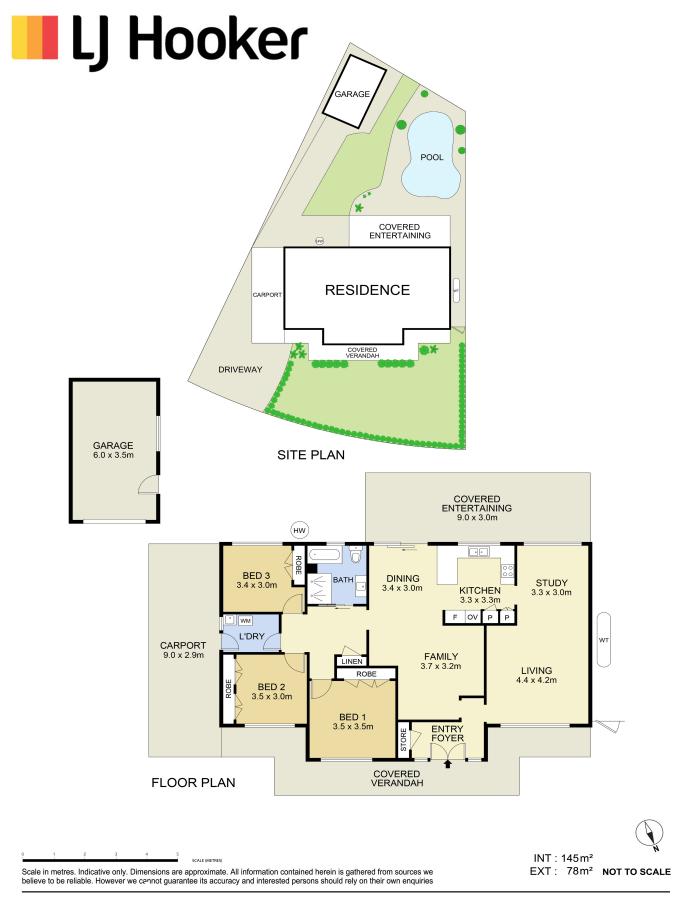

## Bateau Bay, 29 Murrumbidgee Crescent Well Presented in a Quality Street!

Well presented in a quality street on a level block is this ideal Bateau Bay home, with an in ground pool.

Centrally located in a friendly family neighbourhood, within close proximity to local facilities.

Featuring:

\* Main living area with space for a study nook.

\* Kitchen with plenty of storage, dishwasher and capturing a clear outlook to the in ground pool.

- \* Dining area and family room featuring / second living space.
- \* All three bedrooms with built in robes.
- \* Bathroom featuring a frameless shower screen and floor to ceiling tiles.
- \* Internal laundry.

**Disclaimer:** All information contained therein is gathered from relevant third parties sources. We cannot guarantee or give any warranty about the information provided. Interested parties must rely solely on their own enquiries. Outdoors features a covered entertaining area and a sparkling in ground pool – creating for the perfect environment to entertain or play.

There is also a bonus lock-up garage for additional storage.

This home is the ideal entry level opportunity to a much sort after street.

The Location:

- \* 1.8 kms to Brooke Avenue Public School.
- \* 2.3 kms to Tuggerah Lakes Secondary College.
- \* 1.5 kms drive to Bateau Bay Square.
- \* 1.3 km walk to Bateau Bay Beach, Wyrrabalong National Park and walking trails
- \* 2.6 kms to Shelly Beach and Tuggerah Lakes Golf Course.
- \* Approximately 12 kms to Tuggerah Station, Westfield Tuggerah and M1 Motor way.