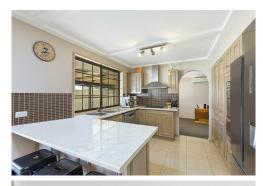

Featuring:

\* Main living area with space for a study nook.

\* Kitchen with plenty of storage, dishwasher and capturing a clear outlook to the in ground pool.

- \* Dining area and family room featuring / second living space.
- \* All three bedrooms with built in robes.
- \* Bathroom featuring a frameless shower screen and floor to ceiling tiles.
- \* Internal laundry.