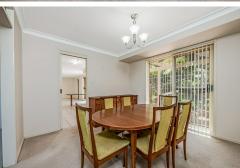

The property consists of:

- \* Multiple living zones comprising of, lounge room, formal dining, kitchen, informal dining/living area and separate family room
- \* Well equipped kitchen with gas cooktop, wall oven, dishwasher and ample cupboard space
- \* Main bedroom with walk in robe, ensuite, air conditioning and ceiling fan
- \* Two additional bedrooms all with built ins