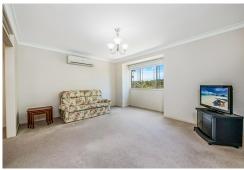

The property consists of:

- \* Multiple living zones comprising of, lounge room, formal dining, kitchen, informal dining/living area and separate family room
- \* Well equipped kitchen with gas cooktop, wall oven, dishwasher and ample cupboard space
- \* Main bedroom with walk in robe, ensuite, air conditioning and ceiling fan
- \* Two additional bedrooms all with built ins