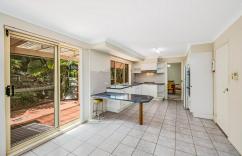

The property consists of:

- \* Multiple living zones comprising of, lounge room, formal dining, kitchen, informal dining/living area and separate family room
- \* Well equipped kitchen with gas cooktop, wall oven, dishwasher and ample cupboard space
- \* Main bedroom with walk in robe, ensuite, air conditioning and ceiling fan
- \* Two additional bedrooms all with built ins