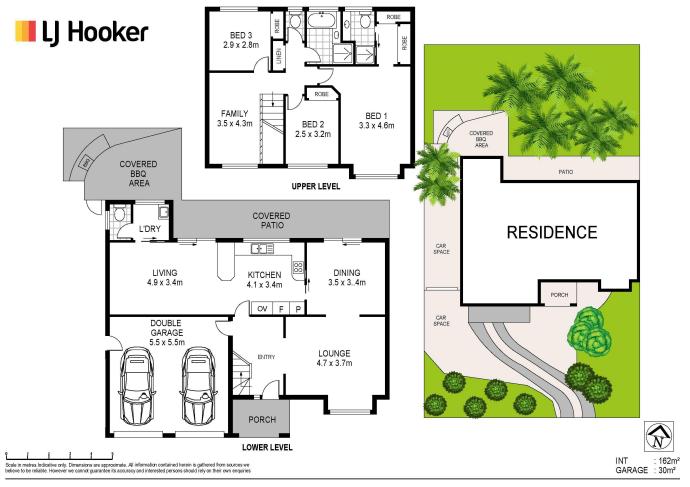

The property consists of:

- \* Multiple living zones comprising of, lounge room, formal dining, kitchen, informal dining/living area and separate family room
- \* Well equipped kitchen with gas cooktop, wall oven, dishwasher and ample cupboard space
- \* Main bedroom with walk in robe, ensuite, air conditioning and ceiling fan
- \* Two additional bedrooms all with built ins

For Sale Contact Agent

View

ljhooker.com.au/84GGQR Contact

Simon Hayes 0423 703 062 shayes.eastgosford@ljhooker.com.au

LJ Hooker East Gosford (02) 4322 5522

- \* Main bathroom with bath tub and separate toilet
- \* Reverse cycle air conditioning, ceiling fans, gas heating outlet
- \* Laundry room with third toilet
- \* Double car garage with storage and additional off street parking
- \* Outdoor entertaining space ideal for family BBQ's
- \* Full fenced backyard with well established gardens and separate shed