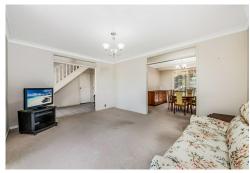

The property consists of:

- \* Multiple living zones comprising of, lounge room, formal dining, kitchen, informal dining/living area and separate family room
- \* Well equipped kitchen with gas cooktop, wall oven, dishwasher and ample cupboard space
- \* Main bedroom with walk in robe, ensuite, air conditioning and ceiling fan
- \* Two additional bedrooms all with built ins