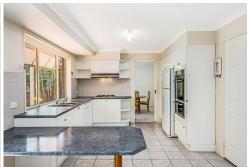

The property consists of:

- \* Multiple living zones comprising of, lounge room, formal dining, kitchen, informal dining/living area and separate family room
- \* Well equipped kitchen with gas cooktop, wall oven, dishwasher and ample cupboard space
- \* Main bedroom with walk in robe, ensuite, air conditioning and ceiling fan
- \* Two additional bedrooms all with built ins