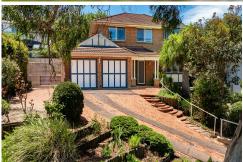

The property consists of:

- \* Multiple living zones comprising of, lounge room, formal dining, kitchen, informal dining/living area and separate family room
- \* Well equipped kitchen with gas cooktop, wall oven, dishwasher and ample cupboard space
- \* Main bedroom with walk in robe, ensuite, air conditioning and ceiling fan
- \* Two additional bedrooms all with built ins

For Sale Contact Agent

View

ljhooker.com.au/84GGQR Contact

Simon Hayes 0423 703 062 shayes.eastgosford@ljhooker.com.au

LJ Hooker East Gosford (02) 4322 5522

- \* Main bathroom with bath tub and separate toilet
- \* Reverse cycle air conditioning, ceiling fans, gas heating outlet
- \* Laundry room with third toilet
- \* Double car garage with storage and additional off street parking
- \* Outdoor entertaining space ideal for family BBQ's
- \* Full fenced backyard with well established gardens and separate shed