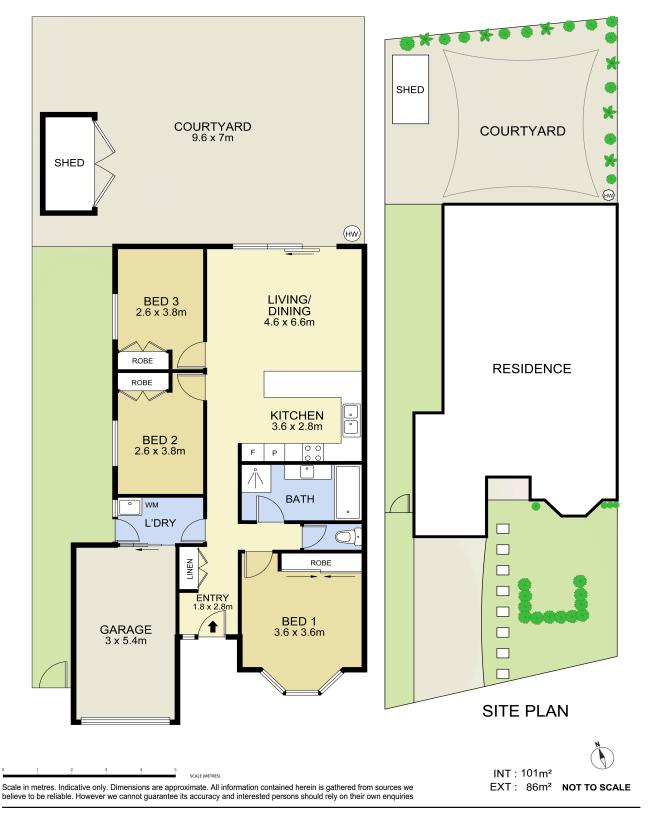

- 3 1 1 1
- For Sale Please Call
- View libooker com au/WGWG.
- ljhooker.com.au/WGWGJF
- Contact
  Craig Trehearne
  0478 072 257
  craig.trehearne@ljhooker.com.au

- \* Kitchen is modern and well presented.
- \* Positioned in a quiet cul de sac street.
- \* Functional floorplan with combined lounge/dining.
- \* Bedrooms are good size with wardrobes.
- \* Bathroom is well presented
- Single garage, with plenty of off street parking.

#### More About this Property

| Property ID   | WGWGJF              |
|---------------|---------------------|
| Property Type | DuplexSemi-detached |
| Land Area     | 273 m²              |