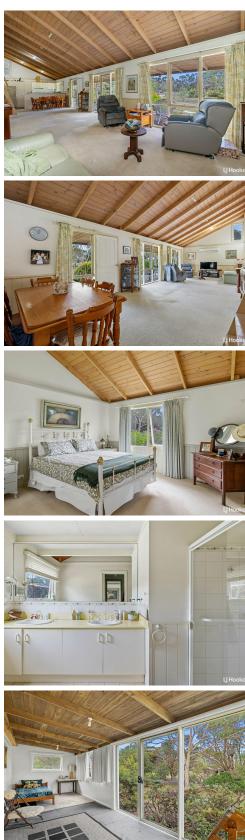

Bass, 36 - 38 Bass Road

COUNTRY LIFESTYLE!

The main residence, exuding a warm and inviting atmosphere, features three wellappointed bedrooms and two modern bathrooms, including an ensuite and walk-in robe in the master suite. The open-plan living and dining area, along with a well-equipped kitchen including induction stove top, provides the perfect setting for family gatherings and entertaining guests.

A separate studio graces the property, fully self-contained with its own lounge, dining, kitchen, bedroom, and bathroom. This versatile space offers an ideal solution for extended family, guests, or even a potential rental income.