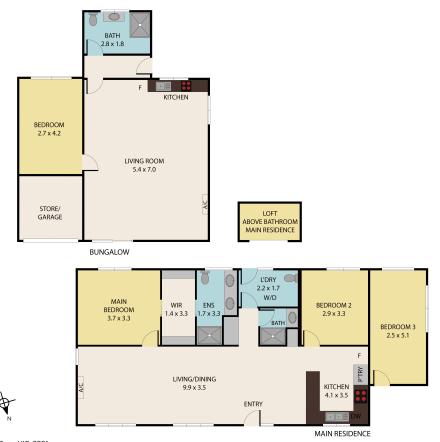

38, Bass, VIC, 3991 TOTAL APPROX. FLOOR AREA 164 SQ.M Whils every attempt has been made to ensure the accuracy of the floor plan contained here, meas indrow, rooms and any other terms are approximate and no responsibility is taken for any error, or This plan is for illustrative purposes only and should be used as such by any prospective purchaser.