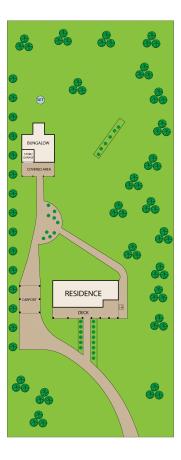

36-38 Bass Road presents a rare opportunity to embrace a country lifestyle without sacrificing convenience. This charming semi-rural property boasts an expansive land size of 4,083 m2, offering a peaceful north-facing retreat from the hustle and bustle of city life.

A large block to cultivate your dream garden or leisure space, and the lure of an escape to the country, 36-38 Bass Road is more than a home; it's a lifestyle choice for those seeking a change of pace and a connection to nature.