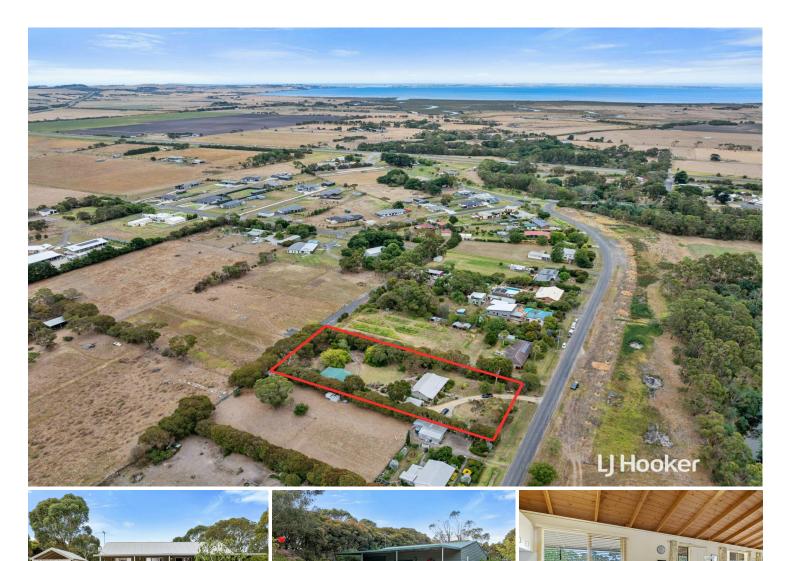

36-38 Bass Road presents a rare opportunity to embrace a country lifestyle without sacrificing convenience. This charming semi-rural property boasts an expansive land size of 4,083 m2, offering a peaceful north-facing retreat from the hustle and bustle of city life.

## Contact

Allan Mann 0409 855 753 amann@ljh-inverloch.com.au

**Greg Kane** 0477 020 267 gkane@ljh-grantville.com.au The property is enveloped by a lush tree fence line, creating a serene and secluded environment. The rural setting in town allows for the enjoyment of a bucolic lifestyle with the convenience of local amenities just moments away. Proximity to the M420 Bass Highway, a dual-lane route, ensures easy access to surrounding areas, offering rear lane access, the property has potential to subdivide (STCA).

A large block to cultivate your dream garden or leisure space, and the lure of an escape to the country, 36-38 Bass Road is more than a home; it's a lifestyle choice for those seeking a change of pace and a connection to nature.