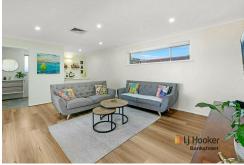

Inside, the home is designed with family in mind. The open plan living and dining area provides a great space for family gatherings and entertaining, there is also an enormous rumpus/family room. The kitchen is modern and practical, with plenty of storage and bench space for preparing meals.