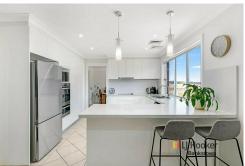

Inside, the home is designed with family in mind. The open plan living and dining area provides a great space for family gatherings and entertaining, there is also an enormous rumpus/family room. The kitchen is modern and practical, with plenty of storage and bench space for preparing meals.

This is not just a house, it's a home waiting for its next family. Secure your family's future in Bass Hill today.

- \* Generous two-level home with lounge, dining, meals and family areas;
- \* Large sliding doors that open to alfresco area and sparkling inground salt water pool
- \* 6 bedrooms upstairs including the main with en-suite and all rooms with builtins:
- \* Double lock-up garage with internal access;
- \* A large fully renovated kitchen, stone bench top and stainless steel appliances that overlooks the alfresco area and pool;
- \* Large study room;
- \* Ducted air-conditioning;
- \* Land size 18.87m2 x 30.49m2 = total area 575m2.