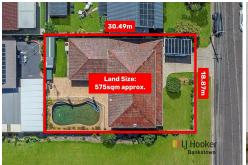

#### **Patrick Scordino**

0431 258 938

Patrick.bm@ljhooker.com.au

LJ Hooker Bankstown | Moorebank (02) 9708 2244 The house is situated on a substantial 575 sqm block, providing a spacious backyard for children to play and adults to relax. The outdoor area offers potential for a beautiful garden, a pool, or even an outdoor entertaining area, making it a versatile space to suit your family's needs.

This is not just a house, it's a home waiting for its next family. Secure your family's future in Bass Hill today.

- \* Generous two-level home with lounge, dining, meals and family areas;
- \* Large sliding doors that open to alfresco area and sparkling inground salt water pool
- \* 6 bedrooms upstairs including the main with en-suite and all rooms with builtins:
- \* Double lock-up garage with internal access;
- \* A large fully renovated kitchen, stone bench top and stainless steel appliances that overlooks the alfresco area and pool;
- \* Large study room;
- \* Ducted air-conditioning;
- \* Land size 18.87m2 x 30.49m2 = total area 575m2.

# **More About this Property**

| Property ID   | YQEF8E |
|---------------|--------|
| Property Type | House  |
| Land Area     | 575 m² |