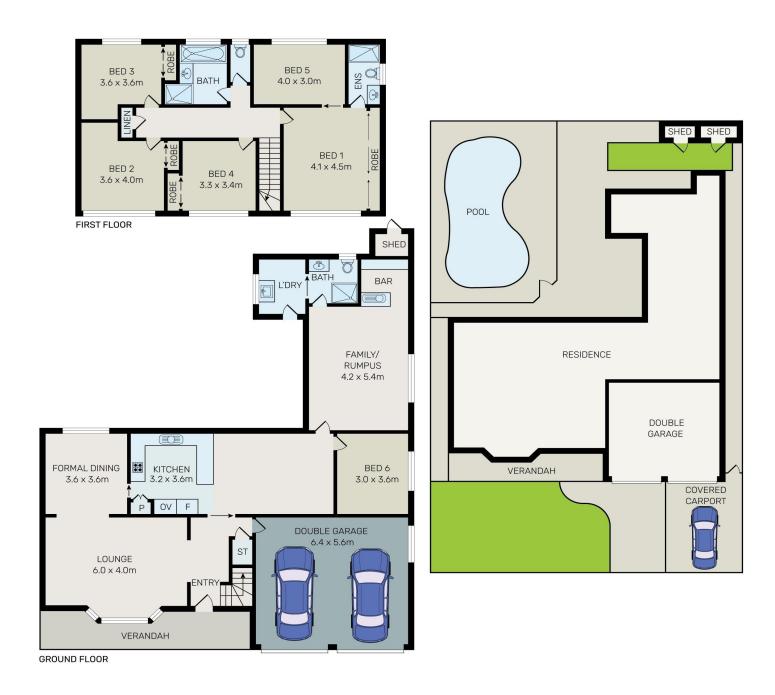

The house boasts five generously-sized bedrooms, three well-appointed bathrooms, and ample living space for all members of the family to enjoy. The master bedroom features an ensuite bathroom, providing a private retreat for parents.

The property also includes a double garage and a single carport, ensuring plenty of space for vehicles and storage. The garage is easily accessible and provides secure, off-street parking, a feature that is highly sought after in this suburb.

Inside, the home is designed with family in mind. The open plan living and dining area provides a great space for family gatherings and entertaining, there is also an enormous rumpus/family room. The kitchen is modern and practical, with plenty of storage and bench space for preparing meals.

This is not just a house, it's a home waiting for its next family. Secure your family's future in Bass Hill today.

- \* Generous two-level home with lounge, dining, meals and family areas;
- \* Large sliding doors that open to alfresco area and sparkling inground salt water pool
- \* 6 bedrooms upstairs including the main with en-suite and all rooms with builtins:
- \* Double lock-up garage with internal access;
- \* A large fully renovated kitchen, stone bench top and stainless steel appliances that overlooks the alfresco area and pool;
- \* Large study room;
- \* Ducted air-conditioning;
- \* Land size 18.87m2 x 30.49m2 = total area 575m2.