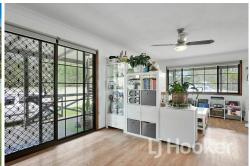

The home features three comfortable bedrooms. The living areas are fitted with easy-care vinyl timber flooring, while the bedrooms are carpeted to add a touch of warmth and coziness. The updated bathroom is fresh and functional, and the kitchen enjoys overlooking the spacious backyard, making it perfect for keeping an eye on the kids or simply enjoying the quiet charm of the outdoors.