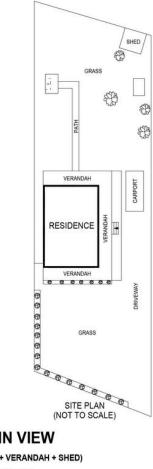

One of the standout features of this property is its expansive outdoor space. Wraparound verandahs offer plenty of room to relax or entertain, while the level yard provides excellent rear access and ample space to park your car, boat or caravan. A single carport and garden shed add further practicality.

#### 22 TALLYAN POINT ROAD, BASIN VIEW

RESIDENCE AREA: 150m² (APPROX INTERNAL AREA + CARPORT+ VERANDAH + SHED)

DIMENSIONS ARE APPROXIMATES ONLY & ALL INFORMATION GATHERED WE BELIEVE TO BE FROM RELIABLE SOURCES HOWEVER IT CAN NOT BE GUARANTEED & INTERESTED PARTIES SHOULD MAKE THEIR OWN ENQUIRIES,