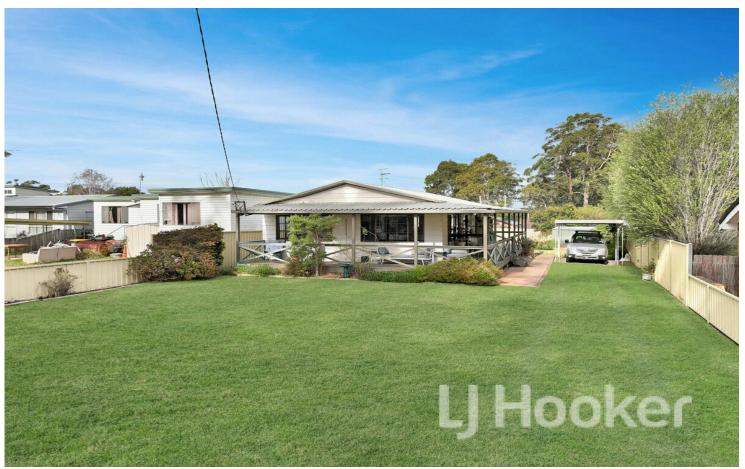

## Charming Cottage Living in Coastal Basin View

Nestled in the heart of beautiful Basin View, this delightful clad cottage offers the perfect opportunity to enjoy a relaxed coastal lifestyle surrounded by nature and community. Set on a level, fully fenced block, this home is ideal for families, retirees, holidaymakers or those simply seeking a peaceful close to the water.

The home features three comfortable bedrooms. The living areas are fitted with easy-care vinyl timber flooring, while the bedrooms are carpeted to add a touch of warmth and coziness. The updated bathroom is fresh and functional, and the kitchen enjoys overlooking the spacious backyard, making it perfect for keeping an eye on the kids or simply enjoying the quiet charm of the outdoors.

One of the standout features of this property is its expansive outdoor space. Wraparound verandahs offer plenty of room to relax or entertain, while the level yard provides excellent rear access and ample space to park your car, boat or caravan. A single carport and garden shed add further practicality.