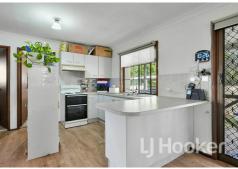

The home features three comfortable bedrooms. The living areas are fitted with easy-care vinyl timber flooring, while the bedrooms are carpeted to add a touch of warmth and coziness. The updated bathroom is fresh and functional, and the kitchen enjoys overlooking the spacious backyard, making it perfect for keeping an eye on the kids or simply enjoying the quiet charm of the outdoors.