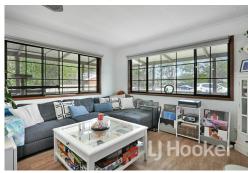

The home features three comfortable bedrooms. The living areas are fitted with easy-care vinyl timber flooring, while the bedrooms are carpeted to add a touch of warmth and coziness. The updated bathroom is fresh and functional, and the kitchen enjoys overlooking the spacious backyard, making it perfect for keeping an eye on the kids or simply enjoying the quiet charm of the outdoors.