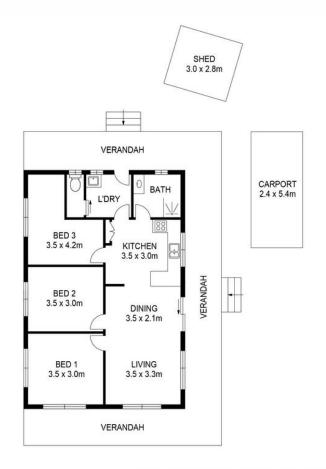

The home features three comfortable bedrooms. The living areas are fitted with easy-care vinyl timber flooring, while the bedrooms are carpeted to add a touch of warmth and coziness. The updated bathroom is fresh and functional, and the kitchen enjoys overlooking the spacious backyard, making it perfect for keeping an eye on the kids or simply enjoying the quiet charm of the outdoors.

One of the standout features of this property is its expansive outdoor space. Wraparound verandahs offer plenty of room to relax or entertain, while the level yard provides excellent rear access and ample space to park your car, boat or caravan. A single carport and garden shed add further practicality.

#### 22 TALLYAN POINT ROAD, BASIN VIEW

RESIDENCE AREA: 150m² (APPROX INTERNAL AREA + CARPORT+ VERANDAH + SHED)

DIMENSIONS ARE APPROXIMATES ONLY & ALL INFORMATION GATHERED WE BELIEVE TO BE FROM RELIABLE SOURCES HOWEVER IT CAN NOT BE GUARANTEED & INTERESTED PARTIES SHOULD MAKE THEIR OWN ENQUIRIES,