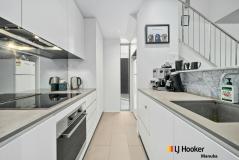

Step into this charming loft, ideal for those looking to experience upscale living with an appealing blend of low maintenance and luxe in Barton's Realm Park. This property features a spacious open plan that seamlessly extends from its modern kitchen into a generously sized balcony.

Upstairs is a sunlit bedroom with built-in robes and a large study area suitable for two, a bathroom, and European-style laundry. Downstairs features a separate powder room for guests, with ample storage space in the kitchen and underneath the stairs.

#### Features:

- \*Sunlit Main Bedroom with Built Robes
- \*Generously sized Bathroom
- \*Powder Room
- \*Modern Kitchen with Quality Appliances
- \*Open Plan Living
- \*Loft Apartment
- \*Lounge Room with balcony
- \*Secured Basement Parking
- \*Ample Storage
- \*Highly Sought Area in Inner South
- \*Stroll away from Manuka Precinct, 5-star Restaurants and Amenities
- \*Walking Distance to Telopea School
- \*Proximity to Canberra City, Parliamentary Triangle