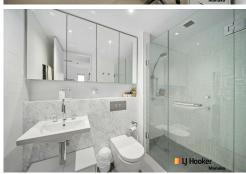

Upstairs is a sunlit bedroom with built-in robes and a large study area suitable for two, a bathroom, and European-style laundry. Downstairs features a separate powder room for guests, with ample storage space in the kitchen and underneath the stairs.

#### Features:

- \*Sunlit Main Bedroom with Built Robes
- \*Generously sized Bathroom
- \*Powder Room
- \*Modern Kitchen with Quality Appliances
- \*Open Plan Living
- \*Loft Apartment
- \*Lounge Room with balcony
- \*Secured Basement Parking
- \*Ample Storage
- \*Highly Sought Area in Inner South
- \*Stroll away from Manuka Precinct, 5-star Restaurants and Amenities
- \*Walking Distance to Telopea School
- \*Proximity to Canberra City, Parliamentary Triangle