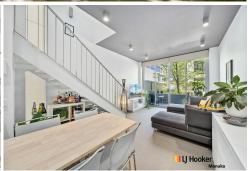

Step into this charming loft, ideal for those looking to experience upscale living with an appealing blend of low maintenance and luxe in Barton's Realm Park. This property features a spacious open plan that seamlessly extends from its modern kitchen into a generously sized balcony.

Upstairs is a sunlit bedroom with built-in robes and a large study area suitable for two, a bathroom, and European-style laundry. Downstairs features a separate powder room for guests, with ample storage space in the kitchen and underneath the stairs.

#### Features:

- \*Sunlit Main Bedroom with Built Robes
- \*Generously sized Bathroom
- \*Powder Room
- \*Modern Kitchen with Quality Appliances
- \*Open Plan Living
- \*Loft Apartment
- \*Lounge Room with balcony
- \*Secured Basement Parking
- \*Ample Storage
- \*Highly Sought Area in Inner South
- \*Stroll away from Manuka Precinct, 5-star Restaurants and Amenities
- \*Walking Distance to Telopea School
- \*Proximity to Canberra City, Parliamentary Triangle