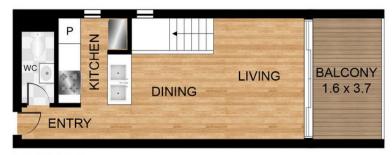

Step into this charming loft, ideal for those looking to experience upscale living with an appealing blend of low maintenance and luxe in Barton's Realm Park. This property features a spacious open plan that seamlessly extends from its modern kitchen into a generously sized balcony.

Upstairs is a sunlit bedroom with built-in robes and a large study area suitable for two, a bathroom, and European-style laundry. Downstairs features a separate powder room for guests, with ample storage space in the kitchen and underneath the stairs.

### **More About this Property**

| Property ID   | 1TW6FMF                                                                                        |
|---------------|------------------------------------------------------------------------------------------------|
| Property Type | Apartment                                                                                      |
| EER           | 6                                                                                              |
| Including     | Study Ducted Cooling Ducted Heating Toilets (1) Intercom Balcony Built-in-Robes Secure Parking |

#### FIRST FLOOR

**GROUND FLOOR** 

### 18/3 Burbury Close, Barton

Approx. total area: 66.9m<sup>2</sup>

.9m² N

Approx. total area: 66.9m

Disclaimer: Plans are indicative only and should be checked by the prospective purchaser.

Plans shown are for presentation purposes and are not part of any legal document. All measurements and figures are approximate. The information herein is gathered from sources we believe to be reliable.