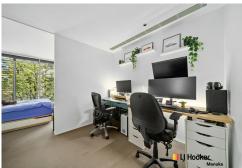

Upstairs is a sunlit bedroom with built-in robes and a large study area suitable for two, a bathroom, and European-style laundry. Downstairs features a separate powder room for guests, with ample storage space in the kitchen and underneath the stairs.

#### Features:

- \*Sunlit Main Bedroom with Built Robes
- \*Generously sized Bathroom
- \*Powder Room
- \*Modern Kitchen with Quality Appliances
- \*Open Plan Living
- \*Loft Apartment
- \*Lounge Room with balcony
- \*Secured Basement Parking
- \*Ample Storage
- \*Highly Sought Area in Inner South
- \*Stroll away from Manuka Precinct, 5-star Restaurants and Amenities
- \*Walking Distance to Telopea School
- \*Proximity to Canberra City, Parliamentary Triangle