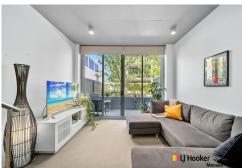

Upstairs is a sunlit bedroom with built-in robes and a large study area suitable for two, a bathroom, and European-style laundry. Downstairs features a separate powder room for guests, with ample storage space in the kitchen and underneath the stairs.

#### Features:

- \*Sunlit Main Bedroom with Built Robes
- \*Generously sized Bathroom
- \*Powder Room
- \*Modern Kitchen with Quality Appliances
- \*Open Plan Living
- \*Loft Apartment
- \*Lounge Room with balcony
- \*Secured Basement Parking
- \*Ample Storage
- \*Highly Sought Area in Inner South
- \*Stroll away from Manuka Precinct, 5-star Restaurants and Amenities
- \*Walking Distance to Telopea School
- \*Proximity to Canberra City, Parliamentary Triangle