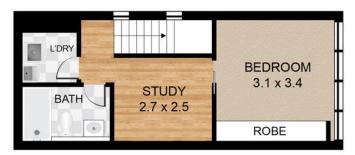

Upstairs is a sunlit bedroom with built-in robes and a large study area suitable for two, a bathroom, and European-style laundry. Downstairs features a separate powder room for guests, with ample storage space in the kitchen and underneath the stairs.

### **More About this Property**

| Property ID   | 1TW6FMF                                                                                        |
|---------------|------------------------------------------------------------------------------------------------|
| Property Type | Apartment                                                                                      |
| EER           | 6                                                                                              |
| Including     | Study Ducted Cooling Ducted Heating Toilets (1) Intercom Balcony Built-in-Robes Secure Parking |

#### FIRST FLOOR

**GROUND FLOOR** 

### 18/3 Burbury Close, Barton

Approx. total area: 66.9m<sup>2</sup>

.9m² N

Approx. total area: 66.9m

Disclaimer: Plans are indicative only and should be checked by the prospective purchaser.

Plans shown are for presentation purposes and are not part of any legal document. All measurements and figures are approximate. The information herein is gathered from sources we believe to be reliable.