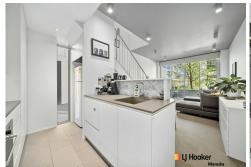

Step into this charming loft, ideal for those looking to experience upscale living with an appealing blend of low maintenance and luxe in Barton's Realm Park. This property features a spacious open plan that seamlessly extends from its modern kitchen into a generously sized balcony.

Upstairs is a sunlit bedroom with built-in robes and a large study area suitable for two, a bathroom, and European-style laundry. Downstairs features a separate powder room for guests, with ample storage space in the kitchen and underneath the stairs.

#### Features:

- \*Sunlit Main Bedroom with Built Robes
- \*Generously sized Bathroom
- \*Powder Room
- \*Modern Kitchen with Quality Appliances
- \*Open Plan Living
- \*Loft Apartment
- \*Lounge Room with balcony
- \*Secured Basement Parking
- \*Ample Storage
- \*Highly Sought Area in Inner South
- \*Stroll away from Manuka Precinct, 5-star Restaurants and Amenities
- \*Walking Distance to Telopea School
- \*Proximity to Canberra City, Parliamentary Triangle