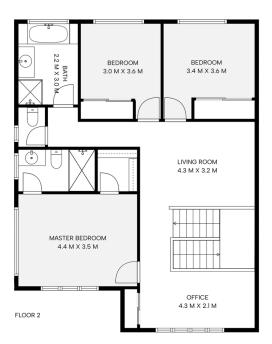

Step inside this spacious, modern home featuring three bedrooms, two well-appointed bathrooms, a double car lockup garage and three diverse living areas. Thoughtfully designed for maximum comfort and functionality, every inch of this residence exudes style and practicality, making it an ideal choice for families or professionals seeking a low-maintenance lifestyle with community amenities at their fingertips.

#### Key Features:

- 3-bedroom duplex in family-friendly Baringa, ideal for investors or owner-occupiers
- Main bedroom with large walk-in robe and luxury ensuite
- Spacious living downstairs with open-plan design
- Well appointed kitchen with electric appliances, ample storage
- Split system air conditioning, ceiling fans throughout
- Well maintained backyard, custom alfresco area with retractable blind
- 2 large living spaces upstairs with versatile options
- Prime location in Baringa, walking distance to schools, shops, doctors & public transport
- 10 minute drive to Caloundra CBD & pristine beaches

## LJ Hooker

Internal: 192m External: 11m2 Total: 203m2

# 🕻 1/33 Paddington Cct, Baringa

Artist Impression ONLY. Every attempt to has been made too ensure the accuracy of this floor plan. All measurements are approximate and we take no responsibility for any error or mis-statement. This plan should only be used for real estate purposes for a prospective buyer. FLOOR PLAN BY ELITE MEDIA GROUP | elitemediasunshinecoast.com.au