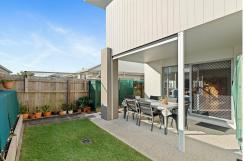

#### Key Features:

- 3-bedroom duplex in family-friendly Baringa, ideal for investors or owner-occupiers
- Main bedroom with large walk-in robe and luxury ensuite
- Spacious living downstairs with open-plan design
- Well appointed kitchen with electric appliances, ample storage
- Split system air conditioning, ceiling fans throughout
- Well maintained backyard, custom alfresco area with retractable blind
- 2 large living spaces upstairs with versatile options
- Prime location in Baringa, walking distance to schools, shops, doctors & public transport
- 10 minute drive to Caloundra CBD & pristine beaches