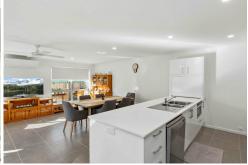

The open floor plan encourages seamless indoor-outdoor living, fostering a sense of space and unity between the living area and the outdoors. The kitchen boasts modern electric

For Sale Please Call

View

appliances and ample counter space, perfect for culinary enthusiasts. The two stylish bathrooms feature high-quality fixtures and fittings, adding a touch of luxury to everyday living. In the front, the beautifully well maintained gardens and facade are a standout, giving this residence a warm & inviting feeling.

#### Key Features:

- 3-bedroom duplex in family-friendly Baringa, ideal for investors or owner-occupiers
- Main bedroom with large walk-in robe and luxury ensuite
- Spacious living downstairs with open-plan design
- Well appointed kitchen with electric appliances, ample storage
- Split system air conditioning, ceiling fans throughout
- Well maintained backyard, custom alfresco area with retractable blind
- 2 large living spaces upstairs with versatile options
- Prime location in Baringa, walking distance to schools, shops, doctors & public transport
- 10 minute drive to Caloundra CBD & pristine beaches