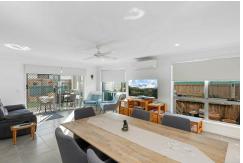

Step inside this spacious, modern home featuring three bedrooms, two well-appointed bathrooms, a double car lockup garage and three diverse living areas. Thoughtfully designed for maximum comfort and functionality, every inch of this residence exudes style and practicality, making it an ideal choice for families or professionals seeking a low-maintenance lifestyle with community amenities at their fingertips.

The open floor plan encourages seamless indoor-outdoor living, fostering a sense of space and unity between the living area and the outdoors. The kitchen boasts modern electric

For Sale Please Call

View

#### Key Features:

- 3-bedroom duplex in family-friendly Baringa, ideal for investors or owner-occupiers
- Main bedroom with large walk-in robe and luxury ensuite
- Spacious living downstairs with open-plan design
- Well appointed kitchen with electric appliances, ample storage
- Split system air conditioning, ceiling fans throughout
- Well maintained backyard, custom alfresco area with retractable blind
- 2 large living spaces upstairs with versatile options
- Prime location in Baringa, walking distance to schools, shops, doctors & public transport
- 10 minute drive to Caloundra CBD & pristine beaches