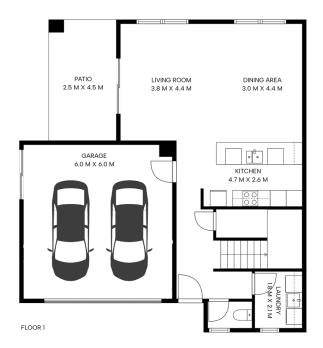

Step inside this spacious, modern home featuring three bedrooms, two well-appointed bathrooms, a double car lockup garage and three diverse living areas. Thoughtfully designed for maximum comfort and functionality, every inch of this residence exudes style and practicality, making it an ideal choice for families or professionals seeking a low-maintenance lifestyle with community amenities at their fingertips.

#### Key Features:

- 3-bedroom duplex in family-friendly Baringa, ideal for investors or owner-occupiers
- Main bedroom with large walk-in robe and luxury ensuite
- Spacious living downstairs with open-plan design
- Well appointed kitchen with electric appliances, ample storage
- Split system air conditioning, ceiling fans throughout
- Well maintained backyard, custom alfresco area with retractable blind
- 2 large living spaces upstairs with versatile options
- Prime location in Baringa, walking distance to schools, shops, doctors & public transport
- 10 minute drive to Caloundra CBD & pristine beaches

## LJ Hooker

Internal: 192m External: 11m2 Total: 203m2

# 🕻 1/33 Paddington Cct, Baringa

Artist Impression ONLY. Every attempt to has been made too ensure the accuracy of this floor plan. All measurements are approximate and we take no responsibility for any error or mis-statement. This plan should only be used for real estate purposes for a prospective buyer. FLOOR PLAN BY ELITE MEDIA GROUP | elitemediasunshinecoast.com.au