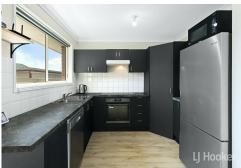

#### Features include

- -Neat 3 bedroom Villa living
- -Kitchen has been renovated and bathroom in great condition
- -Undercover outdoor area off kitchen
- -Open plan dining area off kitchen
- -Neutral decor
- -Split system air conditioning
- -Private back yard area
- -Single lockup garage