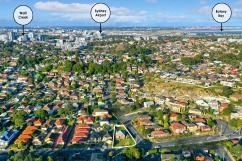

# **Bardwell Valley, 20 John Street**

## CDC Approved | 5 x Luxury Homes

Situated within 700m (approx.) to Turrella Railway Station, is this R3 zoned, corner block within proximity to local cafes, parks & shops. This development opportunity is perfectly positioned allowing for greater attraction to the market. With the option to develop now and expand in the future, this property is the definition of "the perfect opportunity".