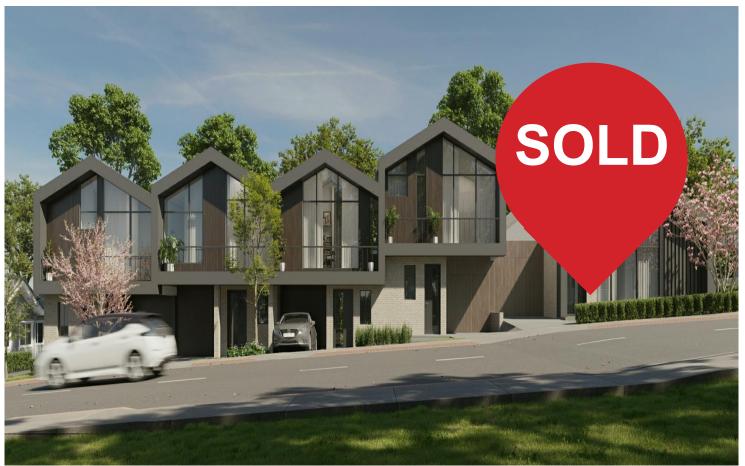

# **Bardwell Valley, 20 John Street**

## CDC Approved | 5 x Luxury Homes

Situated within 700m (approx.) to Turrella Railway Station, is this R3 zoned, corner block within proximity to local cafes, parks & shops. This development opportunity is perfectly positioned allowing for greater attraction to the market. With the option to develop now and expand in the future, this property is the definition of "the perfect opportunity".

#### Property Features:

- CDC Approved 5 x Luxury Homes
- Lot 1 5 bedrooms
- Lot 2 —4 bedrooms
- Lot 3 —4 bedrooms
- Lot 4 -3 bedrooms
- Lot 5 —3 bedrooms
- The designer homes offer seamless flow between internal and external areas & average

#### Chedi Chidiac

0431 154 586

Chedi.bm@ljhooker.com.au

LJ Hooker Bankstown | Moorebank (02) 9708 2244

over 200sqm of total living space

- Offering oversized kitchens with walk-in pantries, master bedrooms with ensuites, balconies and walk-in robes
- All homes are architecturally designed with stunning modern facades that are sure to be in demand once completed
- 697.1sqm (approx.) R3 zoned, corner block
- Clear land, no easements, no flooding, flat block
- Approved without conditions and ready to start construction immediately
- Original home Currently tenanted for \$520 per week
- Consent to build lapses June 2027