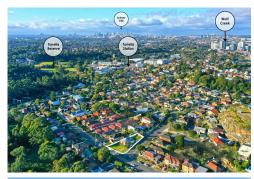

# **Bardwell Valley, 20 John Street**

## CDC Approved | 5 x Luxury Homes

Situated within 700m (approx.) to Turrella Railway Station, is this R3 zoned, corner block within proximity to local cafes, parks & shops. This development opportunity is perfectly positioned allowing for greater attraction to the market. With the option to develop now and expand in the future, this property is the definition of "the perfect opportunity".