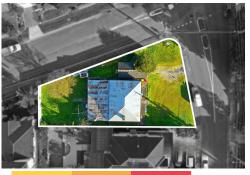

#### Property Features:

- CDC Approved 5 x Luxury Homes
- Lot 1 5 bedrooms
- Lot 2 —4 bedrooms
- Lot 3 —4 bedrooms
- Lot 4 -3 bedrooms
- Lot 5 —3 bedrooms
- The designer homes offer seamless flow between internal and external areas & average

#### Chedi Chidiac

0431 154 586

Chedi.bm@ljhooker.com.au

LJ Hooker Bankstown | Moorebank (02) 9708 2244

over 200sqm of total living space

- Offering oversized kitchens with walk-in pantries, master bedrooms with ensuites, balconies and walk-in robes
- All homes are architecturally designed with stunning modern facades that are sure to be in demand once completed
- 697.1sqm (approx.) R3 zoned, corner block
- Clear land, no easements, no flooding, flat block
- Approved without conditions and ready to start construction immediately
- Original home Currently tenanted for \$520 per week
- Consent to build lapses June 2027