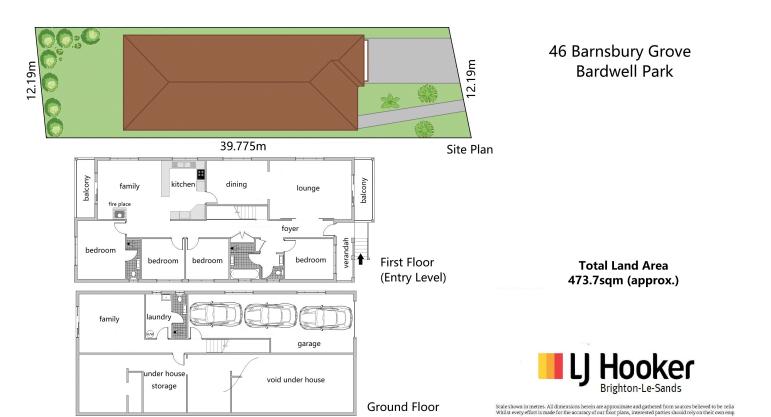

### **UNDER CONTRACT - DEPOSIT TAKEN**

Master built full brick home as solid as the day it was built and offered for the first time since new. Wonderfully spacious interiors include formal and informal living areas, separate lounge, dining and family rooms, like new kitchen with breakfast bar, 4 double bedrooms (main with ensuite), an extra family room downstairs (or teenage retreat/ potential in-law accommodation) and internal access to a 3 car garage.

## **More About this Property**

| Property ID   | 13N5FNN                                                                               |
|---------------|---------------------------------------------------------------------------------------|
| Property Type | House                                                                                 |
| Land Area     | 474 m2                                                                                |
| Including     | Ensuite Alarm Fire Place Balcony Dishwasher Secure Parking Fully Fenced Remote Garage |