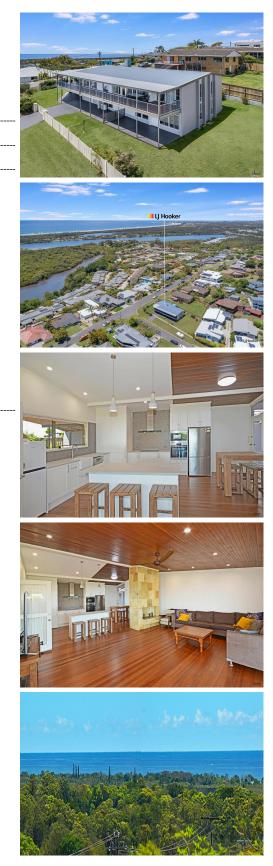

# LJ Hooker Coolangatta | Tweed (07) 5536 5577

Here are just some of the many benefits that await the astute purchaser:

- Brand new kitchen with large island bench and breakfast bar, Caesarstone bench tops,

stainless steel appliances like dishwasher, wall oven and microwave, range hood, induction

cook-top, large pantry, farmhouse style sink, soft close drawers, 600mm tiled splash back,

pendant lighting, with plenty of cupboard and storage space

- Open plan living room with stunning views, access to the deck hardwood brush box

feature ceiling with new ceiling fan, blinds, downlights A/C unit

- Fully renovated main bathroom with floor to ceiling tiles, separate deep bath, separate

shower with 300mm millennium shower head, rimless shower glass, single stone top

vanity, brushed nickel fittings and toilet

- Newly renovated ensuite with 300mm millennium shower head, rimless shower glass, single stone top vanity, brushed nickel fittings and toilet.