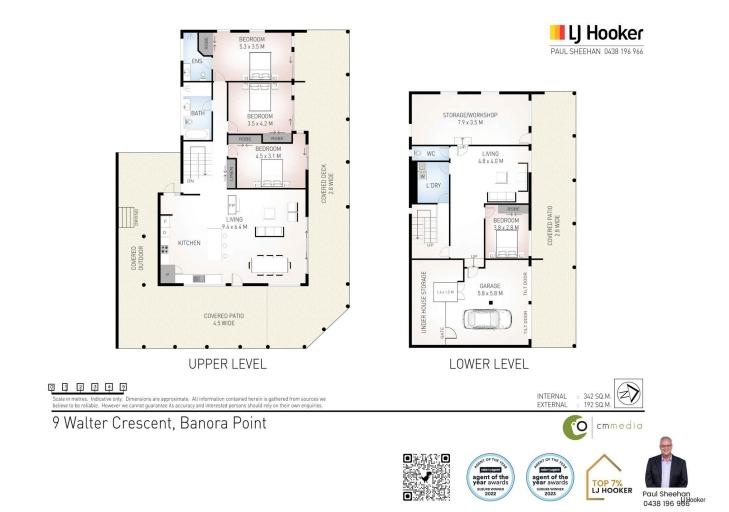

# **More About this Property**

| Property ID   | JMOHEZ                                                                                                                                                                                             |
|---------------|----------------------------------------------------------------------------------------------------------------------------------------------------------------------------------------------------|
| Property Type | House                                                                                                                                                                                              |
| Land Area     | 863 m²                                                                                                                                                                                             |
| Including     | Ensuite<br>Air Conditioning<br>Toilets (3)<br>Balcony<br>Deck<br>Dishwasher<br>Outdoor Entertaining<br>Floorboards<br>Workshop<br>Built-in-Robes<br>Secure Parking<br>Remote Garage<br>Liveability |