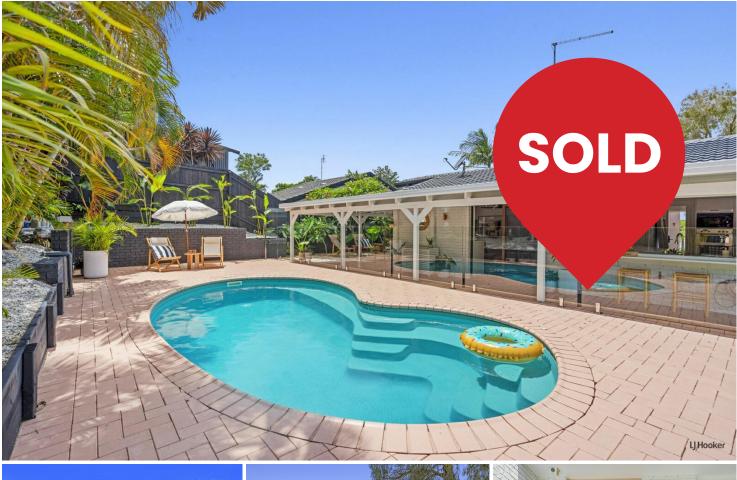

A gas strut window opens from the kitchen to your poolside deck... did somebody say Margaritas? The abundance of lemons growing in your own backyard will come in very handy indeed.

This home offers multiple living spaces. The kitchen / family room is open plan,

The family will be happy to hang out at home with a sparkling swimming pool and flat lawn for the kids and pets to play.

This is low maintenance living in a beautiful Oxley Cove address.

The details...

- Recently renovated family home

- 3 bedrooms on upper level of home, all with carpet, plantation shutters and ceiling fans

- Master bedroom with large walk-in robe and split system air conditioning
- Main bathroom with bathtub, separate toilet
- Kitchen with island bench, ample storage, induction cooktop, electric oven, dishwasher
- and gas strut window to create poolside bar.
- Family room with split system air-conditioner and timber look flooring
- Lounge with carpet, split-system air-conditioning, sheer curtains and barn door
- to separate
- living areas
- 4th bed / Office on lower level with bathroom and separate toilet
- Covered outdoor entertaining deck
- Inground swimming pool
- Solar electricity
- Separate laundry with laundry shoot
- Double garage with automatic entry
- Low maintenance landscaped gardens
- Lemon tree with abundance of fruit
- Fire pit
- Fenced backyard.