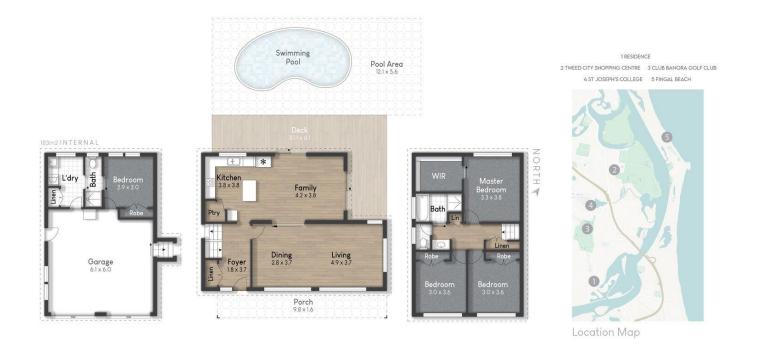

#### 💿 53 Old Ferry Road, Banora Point

BED 4 BATH 2 CAR 2 Internal: 183 m²l External: 97 m²l Approx Total: 280 m²

Whilst every attempt has been made to ensure the accuracy of the floor plan contained here, measurements of doors, windows, rooms and any other item are approximate and no responsibility is taken for any error, omission, or misstatement. This plan is for illustrative purposes only and should only be used as such by any prospective purchaser.