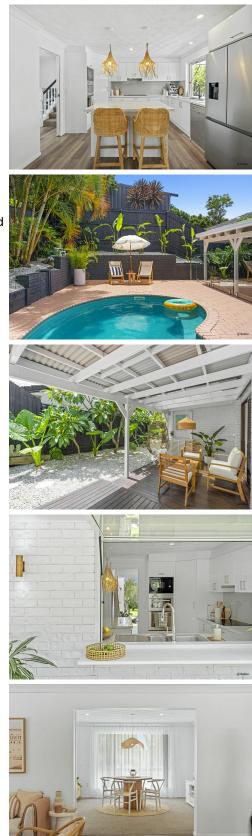

The home is an entertainer's dream! The modern and well-appointed kitchen features high-quality appliances, ample storage, and an island bench, perfect for preparing delicious meals and hosting social gatherings.

A gas strut window opens from the kitchen to your poolside deck... did somebody say Margaritas? The abundance of lemons growing in your own backyard will come in very handy indeed.

This home offers multiple living spaces. The kitchen / family room is open plan,

# LJ Hooker Coolangatta | Tweed (07) 5536 5577

whilst the formal lounge room can be sectioned off by a large barn door to create a cosy space. Outdoors, the covered alfresco area is surrounded by lush landscaping, the perfect place to relax!

3 bedrooms plus the main bathroom are found on the upper level of the home, with a 4th bedroom and additional bathroom downstairs. The master bedroom includes an oversized walk-in robe and air conditioning. Bedrooms are carpeted with plantation shutters, designer lighting, ceiling fans and wardrobe space.