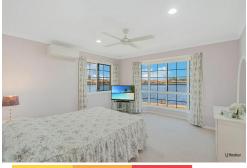

(natural gas) microwave nook, breakfast bar, double sink, plenty of bench and cupboard space

- Master bedroom with lake views, large ensuite, large walk in robe, A/C and ceiling fan
- Bedroom two is also extremely spacious with mirrored built in robe A/C, ceiling fan.
- Oversized laundry with extra storage, internal access and easy to get to the clothesline
- Formal separate dining room with ceiling fan- could convert to a 4th bedroom?
- Bedroom 3 with lake views, built in robe and ceiling fan
- Main bathroom with separate bath, separate shower, heat lamp single vanity and toilet
- Easy care and low maintenance
- Remote double lock up garage with epoxy flooring, built in storage and internal access to the home
- Covered patio area
- BBQ area
- Nice and wide welcoming entry doors
- Roof has recently been repainted and restored
- Solar panels to help reduce energy costs
- Solar hot water
- South east facing 463m2 flat block
- linen press for added storage
- Rates \$3417.32PA (approx)
- low strata fees of \$10.82 PW insurance not included only covers private road and lights
- Rental \$1000-\$1050PW (approx)
- House and land did not nor has ever flooded
- Home can come fully furnished if you like?