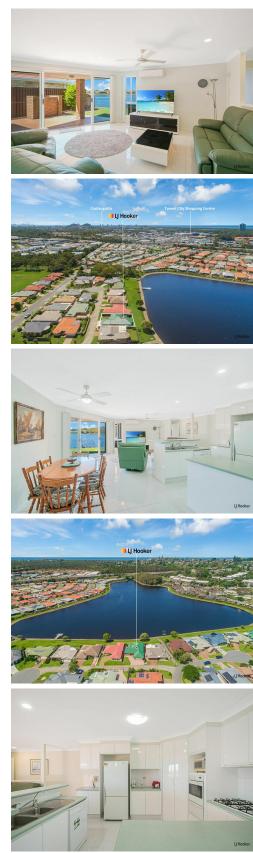

# Banora Point, 5 Minerva Court SOLD BY PAUL SHEEHAN

Welcome to this single level architecturally designed home on a flat block with stunning lake views in the highly sought Kimberley Estate. Affectionately situated in a private road called Lakeside Walk entry through Minerva Court or Liberty Place, you can simply walk out of your living room and onto the park and lake. Homes here are rare as hen's teeth to buy. Once the home hits the market, properties do not last long, so call now for a private inspection or come to the many scheduled open homes.

Here are just some of the many benefits that await you:

- Stunning views overlooking lake Kimberley and beyond
- Tiled open plan living area to take in the views, A/C unit and ceiling fan for added comfort

(natural gas) microwave nook, breakfast bar, double sink, plenty of bench and cupboard space

- Master bedroom with lake views, large ensuite, large walk in robe, A/C and ceiling fan
- Bedroom two is also extremely spacious with mirrored built in robe A/C, ceiling fan.
- Oversized laundry with extra storage, internal access and easy to get to the clothesline
- Formal separate dining room with ceiling fan- could convert to a 4th bedroom?
- Bedroom 3 with lake views, built in robe and ceiling fan
- Main bathroom with separate bath, separate shower, heat lamp single vanity and toilet
- Easy care and low maintenance
- Remote double lock up garage with epoxy flooring, built in storage and internal access to the home
- Covered patio area
- BBQ area
- Nice and wide welcoming entry doors
- Roof has recently been repainted and restored
- Solar panels to help reduce energy costs
- Solar hot water
- South east facing 463m2 flat block
- linen press for added storage
- Rates \$3417.32PA (approx)
- low strata fees of \$10.82 PW insurance not included only covers private road and lights
- Rental \$1000-\$1050PW (approx)
- House and land did not nor has ever flooded
- Home can come fully furnished if you like?

Moments to the closest shops with doctors, and many other specialty shops including food outlets, Club Banora, golf course, lawn bowling, tennis courts, the list goes on.

- 1 minute walk to the leafy Hec Beswick Park
- 2 minutes to shopping centre, Golf and bowls club, tennis courts, schools
- 5 minutes to Bunnings, Harvey Norman Pet Barn and other major retailers
- 6 minutes to Tweed City Shopping centre
- 10 minute drive to Coolangatta Beach, shops, restaurants, cafes, hospital and the Gold

#### **Coast International Airport**

- 12 minute drive to Kingscliff and Fingal Lighthouse
- 45 minute drive to Byron Bay
- 90 minute drive to Brisbane

\*Please leave name your phone number when making any enquiry.