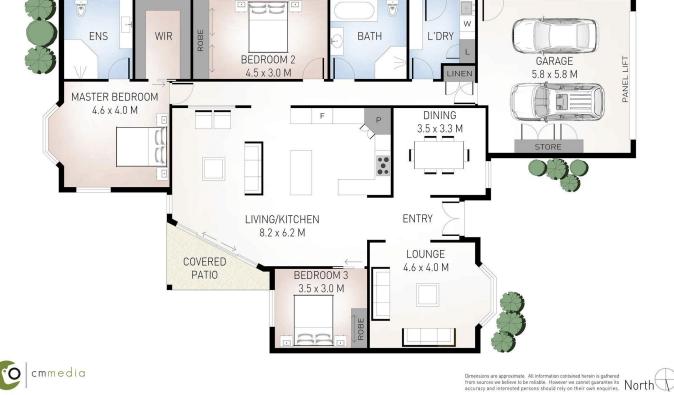

Here are just some of the many benefits that await you:

- Stunning views overlooking lake Kimberley and beyond
- Tiled open plan living area to take in the views, A/C unit and ceiling fan for added comfort

(natural gas) microwave nook, breakfast bar, double sink, plenty of bench and cupboard space

- Master bedroom with lake views, large ensuite, large walk in robe, A/C and ceiling fan
- Bedroom two is also extremely spacious with mirrored built in robe A/C, ceiling fan.
- Oversized laundry with extra storage, internal access and easy to get to the clothesline
- Formal separate dining room with ceiling fan- could convert to a 4th bedroom?
- Bedroom 3 with lake views, built in robe and ceiling fan
- Main bathroom with separate bath, separate shower, heat lamp single vanity and toilet
- Easy care and low maintenance
- Remote double lock up garage with epoxy flooring, built in storage and internal access to the home
- Covered patio area
- BBQ area
- Nice and wide welcoming entry doors
- Roof has recently been repainted and restored
- Solar panels to help reduce energy costs
- Solar hot water
- South east facing 463m2 flat block
- linen press for added storage
- Rates \$3417.32PA (approx)
- low strata fees of \$10.82 PW insurance not included only covers private road and lights
- Rental \$1000-\$1050PW (approx)
- House and land did not nor has ever flooded
- Home can come fully furnished if you like?