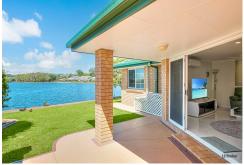

Here are just some of the many benefits that await you:

- Stunning views overlooking lake Kimberley and beyond
- Tiled open plan living area to take in the views, A/C unit and ceiling fan for added comfort

(natural gas) microwave nook, breakfast bar, double sink, plenty of bench and cupboard space

- Master bedroom with lake views, large ensuite, large walk in robe, A/C and ceiling fan
- Bedroom two is also extremely spacious with mirrored built in robe A/C, ceiling fan.
- Oversized laundry with extra storage, internal access and easy to get to the clothesline
- Formal separate dining room with ceiling fan- could convert to a 4th bedroom?
- Bedroom 3 with lake views, built in robe and ceiling fan
- Main bathroom with separate bath, separate shower, heat lamp single vanity and toilet
- Easy care and low maintenance
- Remote double lock up garage with epoxy flooring, built in storage and internal access to the home
- Covered patio area
- BBQ area
- Nice and wide welcoming entry doors
- Roof has recently been repainted and restored
- Solar panels to help reduce energy costs
- Solar hot water
- South east facing 463m2 flat block
- linen press for added storage
- Rates \$3417.32PA (approx)
- low strata fees of \$10.82 PW insurance not included only covers private road and lights
- Rental \$1000-\$1050PW (approx)
- House and land did not nor has ever flooded
- Home can come fully furnished if you like?