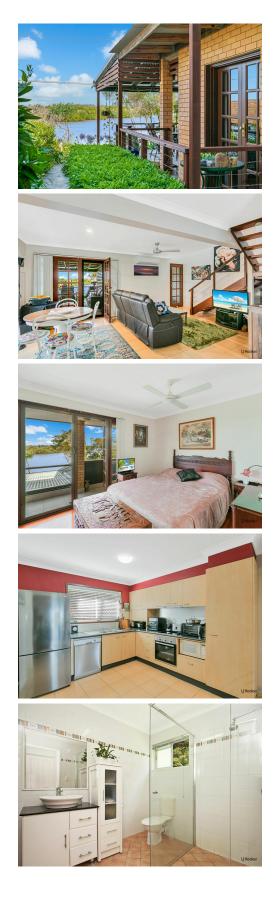

Here are just some of the many benefits that await you

-Extra large master bedroom with river views, private balcony, built in robe, ceiling fan for added comfort

-Large undercover outdoor entertaining area features tasteful use of timber decking and privacy panels

- Stunning French folding doors

- Kitchen with oven, electric coot top, range hood, double sink, microwave nook with plenty

For Sale \$745,000-\$815,000

View ljhooker.com.au/KA1HEZ

Contact Paul Sheehan

0438 196 966 paul@ljhookerct.com.au

- Open plan living and dining with river views a new air-conditioning unit and ceiling fan all

- leading out to the under covered viewing/ entertaining area
- Spacious second bedroom with light filled windows
- Internal laundry with easy access to the clothesline
- Some of the rear yard is flat
- Stunning well established gardens hosting an abundance of birdlife
- Separate toilet downstairs
- Remote control single garage
- Very quiet cul-de-sac street
- No body corp fees
- Shared water
- Shared building insurance