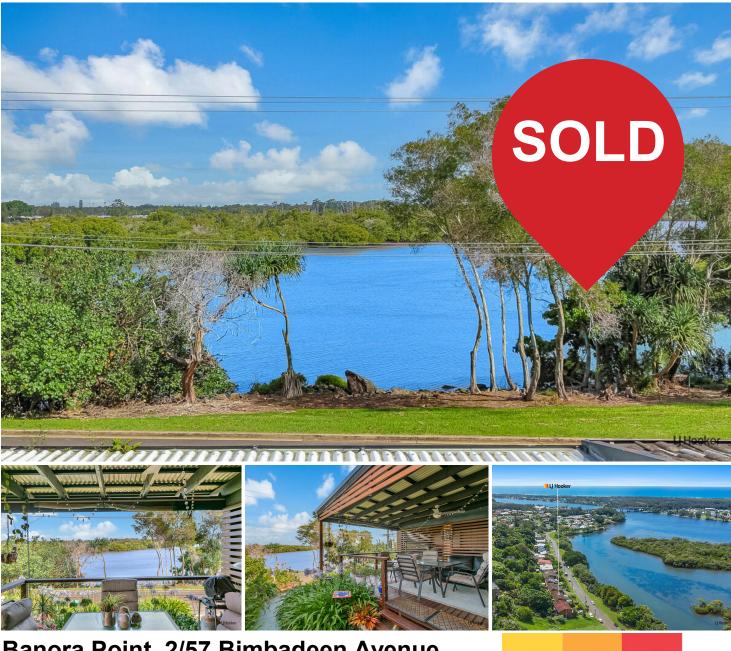

# Banora Point, 2/57 Bimbadeen Avenue SOLD BY PAUL SHEEHAN

\*Please note that all inspections are in NSW daylight savings time. Please leave your name and best contact number when making any enquiry Situated across the road from the Tweed River and local walking tracks, park your tinny, fish or drop in crab pots all at your fingertips and no threat of anyone building in front of you - ever! The property will suit downsizers, first home buyers and the astute investor. Beautifully located in popular Bimbadeen Avenue you will find this partially renovated duplex boasts expansive water views and peaceful living.

Here are just some of the many benefits that await you

-Extra large master bedroom with river views, private balcony, built in robe, ceiling fan for added comfort

-Large undercover outdoor entertaining area features tasteful use of timber decking and privacy panels

Adventurers, you will be launching your kayak within minutes. Ponderers, you have the perfect spot to throw a blanket down and read a great book or just admire the beauty around you.

The location is perfect with Banora Shopping Village, Club Banora, Tweed City Shopping Centre, local beaches, 10 minutes drive to world class sporting facilities, cafes and restaurants at Kingscliff, Tweed Heads, Coolangatta and Kirra. High quality aged care facilities and hospitals are close by Gold Coast International Airport only a short drive away. Only 45 Minutes to Byron Bay and 90 minutes' drive to Brisbane shoes must be removed at the inspections to protect the beautiful hardwood flooring