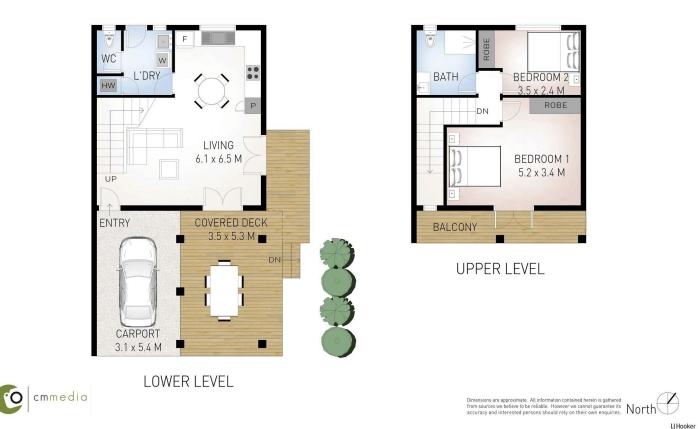

#### 2/57 Bimbadeen Avenue, Banora Point **1 a** 1

▶ 2 Internal: 90 m<sup>2</sup> | External: 52 m<sup>2</sup> | Total: 142 m<sup>2</sup>

LJ Hooker Coolangatta | Tweed (07) 5536 5577

Disclaimer: All information contained therein is gathered from relevant third parties sources. We cannot guarantee or give any warranty about the information provided. Interested parties must rely solely on their own enquiries.