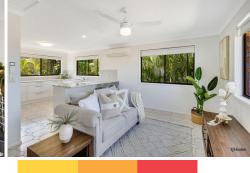

- Professionally painted throughout with new carpets, blinds and curtains in the bedrooms and main living areas

- Main living room with views, easy care flooring, air- conditioning, ceiling fan

- Huge entertainers kitchen (recently renovated) with views, air- conditioning, double sink,

dishwasher, electric cook-top, rangehood, microwave nook, oven, pantry and plenty of

bench / cupboard space and extra living space.

- Separate dining room with views

- Sunroom or home office?
- Master bedroom with ensuite, mirrored built-in robe A/C unit and ceiling fan
- Two other spacious bedrooms featuring built-in robes, ceiling fans
- Main bathroom with separate shower separate bath and vanity
- Separate toilet, convenient when family and friends visit
- Recently renovated internal laundry with easy access to the clothesline
- Massive private undercover entertainment area
- Sun-drenched inground pool with a stunning mountain backdrop
- Double lock-up garage with a separate carport with plenty of room for the toys and off-
- street parking
- Shed on concrete slab
- Private, fully-fenced yard, perfect for kids and pets
- 3 kw solar electricity system
- Rates: \$3021.75 per annum (approx.)
- Rental income: \$950-\$1000 per week (approx.)