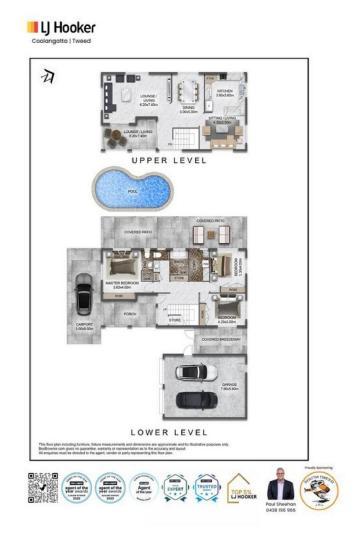

- Professionally painted throughout with new carpets, blinds and curtains in the bedrooms and main living areas

- Main living room with views, easy care flooring, air- conditioning, ceiling fan

- Huge entertainers kitchen (recently renovated) with views, air- conditioning, double sink,

dishwasher, electric cook-top, rangehood, microwave nook, oven, pantry and plenty of

bench / cupboard space and extra living space.

- Separate dining room with views

- Sunroom or home office?
- Master bedroom with ensuite, mirrored built-in robe A/C unit and ceiling fan
- Two other spacious bedrooms featuring built-in robes, ceiling fans
- Main bathroom with separate shower separate bath and vanity
- Separate toilet, convenient when family and friends visit
- Recently renovated internal laundry with easy access to the clothesline
- Massive private undercover entertainment area
- Sun-drenched inground pool with a stunning mountain backdrop
- Double lock-up garage with a separate carport with plenty of room for the toys and off-
- street parking
- Shed on concrete slab
- Private, fully-fenced yard, perfect for kids and pets
- 3 kw solar electricity system
- Rates: \$3021.75 per annum (approx.)
- Rental income: \$950-\$1000 per week (approx.)