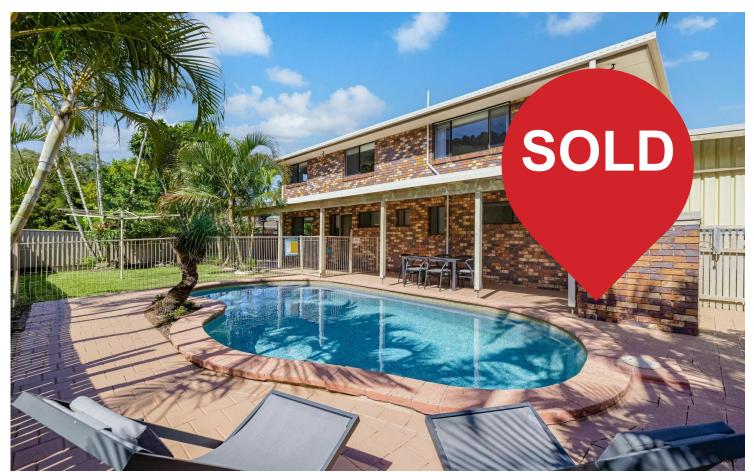

## Banora Point, 2/103 Old Ferry Road SOLD BY PAUL SHEEHAN

\* Please leave your best contact number when making any enquiry. What a way to start the new year in this complete-package family home in the sought after Oxley Cove. looks can be deceiving the floor plan of this home is huge. Simply move in, relax and enjoy the views and pool, just to name a few. There's river and Mt Warning views and you're only a 80m walk to the river to throw a fishing line, drop a

crab pot, walk the dogs, admire the river views to Mt Warning.

This would have to be one of Banora Point's finest hidden gems; you don't get properties like this on the market too often and when they do, they do not last long, especially in this tightly held Oxley Cove pocket. There is so much on offer to this home, you will simply have to come and look for yourselves.

dishwasher, electric cook-top, rangehood, microwave nook, oven, pantry and plenty of

bench / cupboard space and extra living space.

- Separate dining room with views

- Sunroom or home office?
- Master bedroom with ensuite, mirrored built-in robe A/C unit and ceiling fan
- Two other spacious bedrooms featuring built-in robes, ceiling fans
- Main bathroom with separate shower separate bath and vanity
- Separate toilet, convenient when family and friends visit
- Recently renovated internal laundry with easy access to the clothesline
- Massive private undercover entertainment area
- Sun-drenched inground pool with a stunning mountain backdrop
- Double lock-up garage with a separate carport with plenty of room for the toys and off-
- street parking
- Shed on concrete slab
- Private, fully-fenced yard, perfect for kids and pets
- 3 kw solar electricity system
- Rates: \$3021.75 per annum (approx.)
- Rental income: \$950-\$1000 per week (approx.)