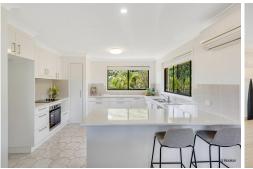

- Professionally painted throughout with new carpets, blinds and curtains in the bedrooms and main living areas

- Main living room with views, easy care flooring, air- conditioning, ceiling fan

- Huge entertainers kitchen (recently renovated) with views, air- conditioning, double sink,

dishwasher, electric cook-top, rangehood, microwave nook, oven, pantry and plenty of

bench / cupboard space and extra living space.

- Separate dining room with views

- Sunroom or home office?
- Master bedroom with ensuite, mirrored built-in robe A/C unit and ceiling fan
- Two other spacious bedrooms featuring built-in robes, ceiling fans
- Main bathroom with separate shower separate bath and vanity
- Separate toilet, convenient when family and friends visit
- Recently renovated internal laundry with easy access to the clothesline
- Massive private undercover entertainment area
- Sun-drenched inground pool with a stunning mountain backdrop
- Double lock-up garage with a separate carport with plenty of room for the toys and off-
- street parking
- Shed on concrete slab
- Private, fully-fenced yard, perfect for kids and pets
- 3 kw solar electricity system
- Rates: \$3021.75 per annum (approx.)
- Rental income: \$950-\$1000 per week (approx.)