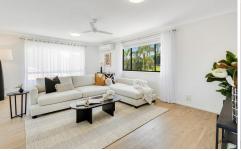

- Professionally painted throughout with new carpets, blinds and curtains in the bedrooms and main living areas

- Main living room with views, easy care flooring, air- conditioning, ceiling fan

- Huge entertainers kitchen (recently renovated) with views, air- conditioning, double sink,