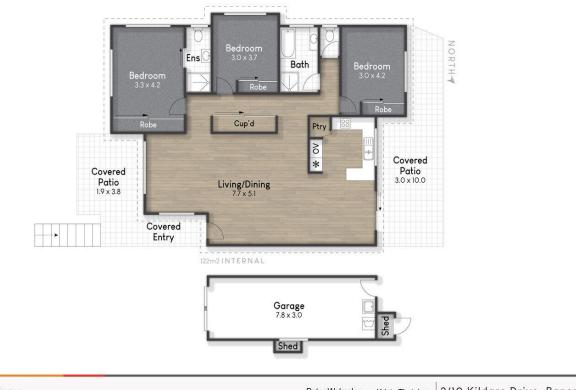

## More About this Property

| Property ID   | JXGHEZ                     |  |
|---------------|----------------------------|--|
| Property Type | DuplexSemi-detached        |  |
| Including     | Courtyard<br>Remote Garage |  |

| LJ Hooker           |                                                                        |              | 2/10 Kildare Drive, Banora Point                        |
|---------------------|------------------------------------------------------------------------|--------------|---------------------------------------------------------|
|                     | 0412 703 000                                                           | 0404 000 004 | Internal: 122 m²l External: 46 m²l Approx Total: 168 m² |
| Southern Gold Coast | Plans shown are only indicative of layout. Dimensions are approximate. |              | Ge open2view.com                                        |