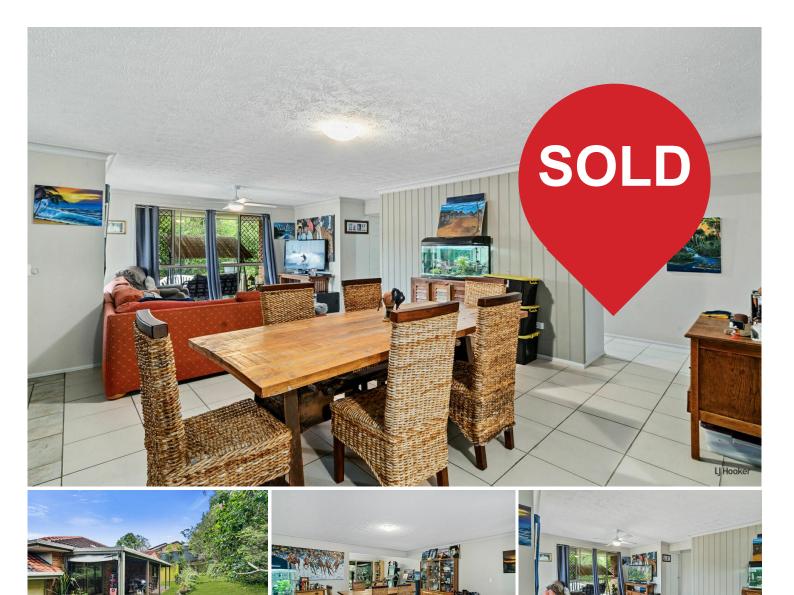

## Banora Point, 2/10 Kildare Drive SOLD BY PETER WALMSLEY & KRISTY THATCHER

Welcome to this delightful 3-bedroom fully detached duplex nestled at 2/10 Kildare Drive, Banora Point. A great opportunity for first-time buyers, investors, and growing families alike. Flaunting a spacious open-plan living space, cosy front verandah and the privacy of an undercover rear patio, perfect for entertaining or quiet relaxation.

Parking is a breeze, with a single lock-up garage complemented by an additional car space. Being the elevated rear duplex, privacy and security are enhanced, along with the benefit of a fully fenced yard, making it a secure playground for pets or children.