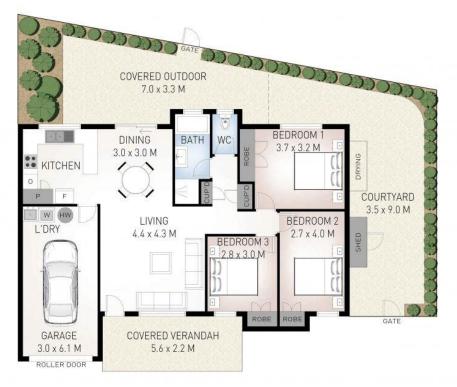

Here are just some of the many benefits that await the astute purchaser:

- Kitchen area with plenty of bench top and cupboard space, dishwasher, gas cook-top, electric oven, double sink, microwave nook, big fridge space and ceiling fan
- Main living area with A/C and ceiling fan
- Two of the spacious bedrooms have air-conditioning built-in robes, and ceiling fans for added comfort
- Bathroom with separate shower, separate bath and single vanity

#### Contact

Paul Sheehan 0438 196 966 paul@ljhookerct.com.au

LJ Hooker Coolangatta | Tweed (07) 5536 5577

- Third bedroom with built in robe and ceiling fan
- Separate toilet
- Great for first home buyers, investors, downsizers.
- External covered back patio where you can entertain family and friends
- Remote single lock up garage and internal access to the home
- Well established gardens
- Laundry is situated in the garage
- Solar panels to help reduce energy costs
- Solar hot water
- No body corp fees
- Shared water meter
- Large garden shed on concrete slab
- Shared building insurance
- Rates \$2950.00 PA (approx)
- Rental Appraisal: \$750-\$800 PW