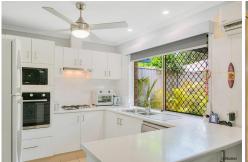

Here are just some of the many benefits that await the astute purchaser:

- Kitchen area with plenty of bench top and cupboard space, dishwasher, gas cook-top, electric oven, double sink, microwave nook, big fridge space and ceiling fan
- Main living area with A/C and ceiling fan
- Two of the spacious bedrooms have air-conditioning built-in robes, and ceiling fans for added comfort
- Bathroom with separate shower, separate bath and single vanity