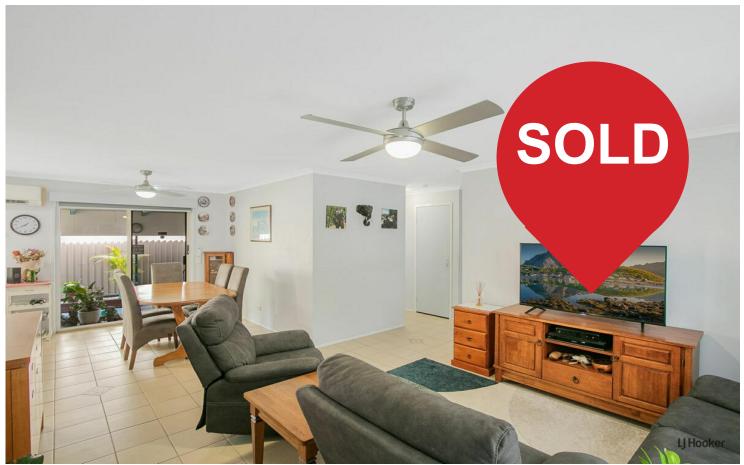

Here are just some of the many benefits that await the astute purchaser:

- Kitchen area with plenty of bench top and cupboard space, dishwasher, gas cook-top, electric oven, double sink, microwave nook, big fridge space and ceiling fan
- Main living area with A/C and ceiling fan
- Two of the spacious bedrooms have air-conditioning built-in robes, and ceiling fans for added comfort
- Bathroom with separate shower, separate bath and single vanity