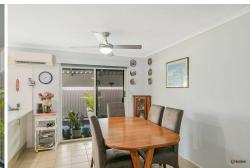

Here are just some of the many benefits that await the astute purchaser:

- Kitchen area with plenty of bench top and cupboard space, dishwasher, gas cook-top, electric oven, double sink, microwave nook, big fridge space and ceiling fan
- Main living area with A/C and ceiling fan
- Two of the spacious bedrooms have air-conditioning built-in robes, and ceiling fans for added comfort
- Bathroom with separate shower, separate bath and single vanity