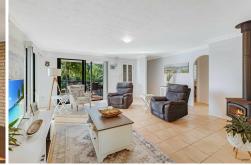

LJ Hooker Coolangatta | Tweed (07) 5536 5577

microwave nook with plenty of bench and cupboard space

- Open plan living and dining with river views, air-conditioning unit, combustion wood fired heater all leading out to the under covered viewing/ entertaining area
- Spacious second and 3rd bedrooms with built in robes and light filled windows one with a ceiling fan.
- Main bathroom with separate bath, separate shower and single vanity
- Covered rear courtyard
- Laundry situated in the garage with easy access to the clothesline
- Some of the rear yard is flat
- Stunning well-established gardens hosting an abundance of birdlife
- Solar panels to help reduce energy costs
- Separate toilet
- Remote control single garage
- Very quiet cul-de-sac street
- No body corp fees
- Shared water
- Shared building insurance
- Rental appraisal \$850-\$900P
- Rates \$2950 PA (approx)