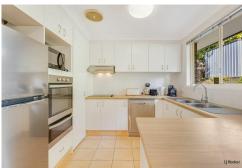

Here are just some of the many benefits that await you

- Free standing no common walls
- Large master bedroom, ensuite mirrored built in robe, with a beautiful garden view
- Large undercover outdoor entertaining area with a river outlook features tasteful use of timber decking and high ceiling with fan
- Kitchen with dishwasher, wall oven, electric cook- top, range hood, double sink,

LJ Hooker Coolangatta | Tweed (07) 5536 5577

microwave nook with plenty of bench and cupboard space

- Open plan living and dining with river views, air-conditioning unit, combustion wood fired heater all leading out to the under covered viewing/ entertaining area
- Spacious second and 3rd bedrooms with built in robes and light filled windows one with a ceiling fan.
- Main bathroom with separate bath, separate shower and single vanity
- Covered rear courtyard
- Laundry situated in the garage with easy access to the clothesline
- Some of the rear yard is flat
- Stunning well-established gardens hosting an abundance of birdlife
- Solar panels to help reduce energy costs
- Separate toilet
- Remote control single garage
- Very quiet cul-de-sac street
- No body corp fees
- Shared water
- Shared building insurance
- Rental appraisal \$850-\$900P
- Rates \$2950 PA (approx)