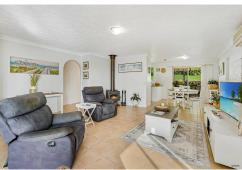

Here are just some of the many benefits that await you

- Free standing no common walls
- Large master bedroom, ensuite mirrored built in robe, with a beautiful garden view
- Large undercover outdoor entertaining area with a river outlook features tasteful use of timber decking and high ceiling with fan
- Kitchen with dishwasher, wall oven, electric cook- top, range hood, double sink,

LJ Hooker Coolangatta | Tweed (07) 5536 5577

microwave nook with plenty of bench and cupboard space

- Open plan living and dining with river views, air-conditioning unit, combustion wood fired heater all leading out to the under covered viewing/ entertaining area
- Spacious second and 3rd bedrooms with built in robes and light filled windows one with a ceiling fan.
- Main bathroom with separate bath, separate shower and single vanity
- Covered rear courtyard
- Laundry situated in the garage with easy access to the clothesline
- Some of the rear yard is flat
- Stunning well-established gardens hosting an abundance of birdlife
- Solar panels to help reduce energy costs
- Separate toilet
- Remote control single garage
- Very quiet cul-de-sac street
- No body corp fees
- Shared water
- Shared building insurance
- Rental appraisal \$850-\$900P
- Rates \$2950 PA (approx)