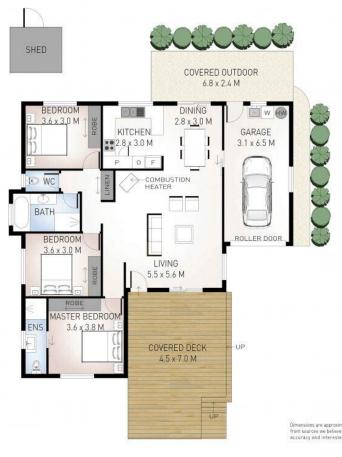

Here are just some of the many benefits that await you

- Free standing no common walls
- Large master bedroom, ensuite mirrored built in robe, with a beautiful garden view
- Large undercover outdoor entertaining area with a river outlook features tasteful use of timber decking and high ceiling with fan
- Kitchen with dishwasher, wall oven, electric cook- top, range hood, double sink,

LJ Hooker Coolangatta | Tweed (07) 5536 5577

microwave nook with plenty of bench and cupboard space

- Open plan living and dining with river views, air-conditioning unit, combustion wood fired heater all leading out to the under covered viewing/ entertaining area
- Spacious second and 3rd bedrooms with built in robes and light filled windows one with a ceiling fan.
- Main bathroom with separate bath, separate shower and single vanity
- Covered rear courtyard
- Laundry situated in the garage with easy access to the clothesline
- Some of the rear yard is flat
- Stunning well-established gardens hosting an abundance of birdlife
- Solar panels to help reduce energy costs
- Separate toilet
- Remote control single garage
- Very quiet cul-de-sac street
- No body corp fees
- Shared water
- Shared building insurance
- Rental appraisal \$850-\$900P
- Rates \$2950 PA (approx)