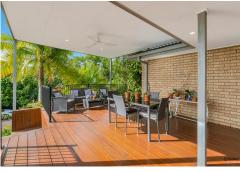

Here are just some of the many benefits that await you

- Free standing no common walls
- Large master bedroom, ensuite mirrored built in robe, with a beautiful garden view
- Large undercover outdoor entertaining area with a river outlook features tasteful use of timber decking and high ceiling with fan
- Kitchen with dishwasher, wall oven, electric cook- top, range hood, double sink,

LJ Hooker Coolangatta | Tweed (07) 5536 5577

microwave nook with plenty of bench and cupboard space

- Open plan living and dining with river views, air-conditioning unit, combustion wood fired heater all leading out to the under covered viewing/ entertaining area
- Spacious second and 3rd bedrooms with built in robes and light filled windows one with a ceiling fan.
- Main bathroom with separate bath, separate shower and single vanity
- Covered rear courtyard
- Laundry situated in the garage with easy access to the clothesline
- Some of the rear yard is flat
- Stunning well-established gardens hosting an abundance of birdlife
- Solar panels to help reduce energy costs
- Separate toilet
- Remote control single garage
- Very quiet cul-de-sac street
- No body corp fees
- Shared water
- Shared building insurance
- Rental appraisal \$850-\$900P
- Rates \$2950 PA (approx)