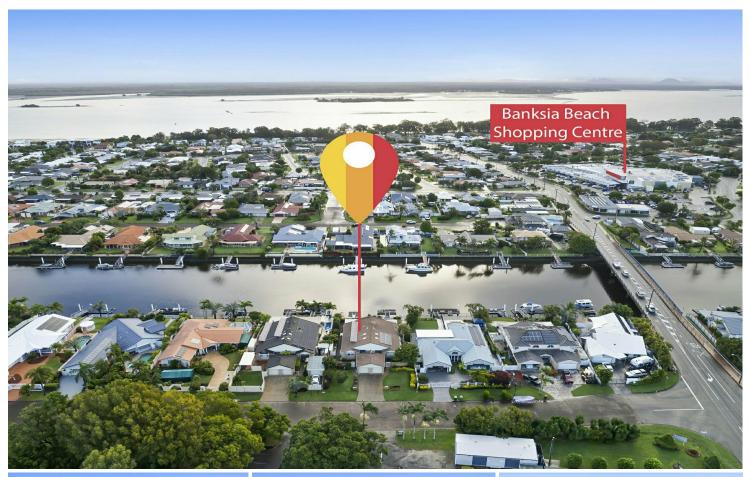

# Banksia Beach, 2/8 Tradewinds Drive PRIME POSITION

From the moment you enter this delightful three bedroom canal waterfront home you will immediately appreciate all the features available to you. With easy access to the Pumicestone Passage and close to Cosmos Park, it benefits from the 'off leash' dog enclosure and the short distance to the Banksia Beach Shopping Centre. WHY YOU WILL LOVE IT :