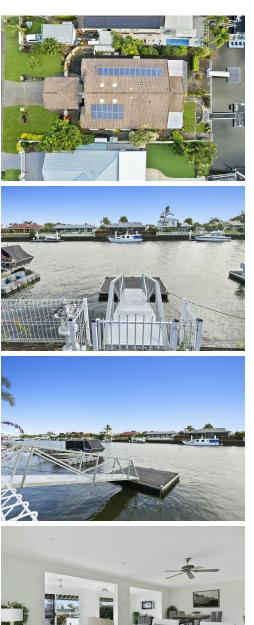

# Banksia Beach, 2/8 Tradewinds Drive PRIME POSITION

From the moment you enter this delightful three bedroom canal waterfront home you will immediately appreciate all the features available to you. With easy access to the Pumicestone Passage and close to Cosmos Park, it benefits from the 'off leash' dog enclosure and the short distance to the Banksia Beach Shopping Centre. WHY YOU WILL LOVE IT :

- \* 3 good sized bedrooms with built in robes
- \* 2 Bathrooms
- \* Air conditioning & Ceiling fans
- \* Fully fitted kitchen with breakfast bar and electric appliances.
- \* Dishwasher.

OUTSIDE:

- \* Covered entertainment area, ideal for those family barbeques.
- \* 2 garden sheds.
- \* Mature gardens, spear pump and fully fenced yard.

- \* 12 Solar Panels.
- \* Private pontoon.
- \* Single lock up garage.

INSPECT: Saturdays & Wednesdays 10 to 11 a.m. (Or by appointment)

\* Disclaimer: We have in preparing this information, used our best endeavors to ensure that the information contained herein is true and accurate, but accept no responsibility and disclaim all liability in respect of any errors, omissions, inaccuracies or misstatements that may occur. Prospective purchasers should make their own enquiries to verify the information contained herein.