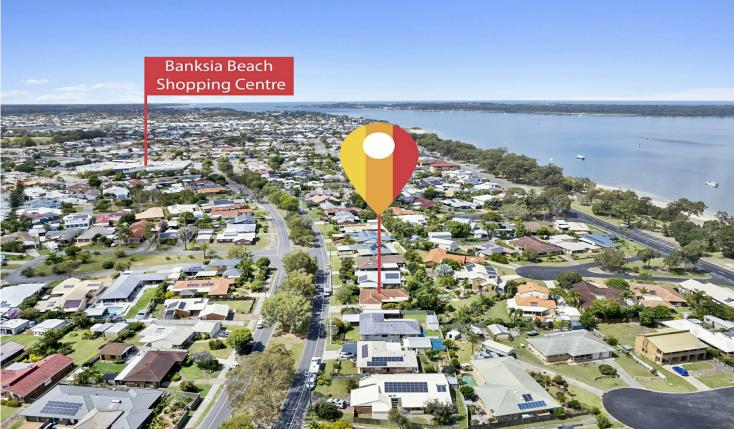

### STEPS TO THE BEACH

This very tidy brick veneer East facing home will interest savvy investors and growing families alike. Featuring 4 bedrooms, 2 bathrooms with a short stroll to the Banksia Beach Shopping center. Superbly located just 100m from public transport, with shops and schools just minutes away for added convenience.

Centrally located within walking distance to the water's edge, offering easy access to many outdoor lifestyle activities.

Walk to Solander Lakes Bowls Club, 5 minute drive to Pacific Harbour Golf Club and less than 10 minutes to Sandstone Point Hotel.

Experience the peaceful and relaxed lifestyle Banksia Beach is renowned for, with refreshing island breezes that add to the serene atmosphere.

Less than 200 metres to the calm waterfront in Banksia Beach. An even shorter stroll to local shopping and amenities. A perfect position in a quiet location. Four bedrooms, Primary with an ensuite and walk-in wardrobe. Built-ins in the other three bedrooms. Two separate living areas with air conditioning in both. Single lock-up garage PLUS double