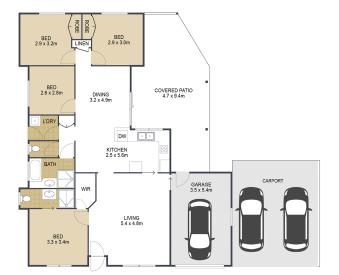

Experience the peaceful and relaxed lifestyle Banksia Beach is renowned for, with refreshing island breezes that add to the serene atmosphere.

Less than 200 metres to the calm waterfront in Banksia Beach. An even shorter stroll to local shopping and amenities. A perfect position in a quiet location. Four bedrooms, Primary with an ensuite and walk-in wardrobe. Built-ins in the other three bedrooms. Two separate living areas with air conditioning in both. Single lock-up garage PLUS double

#### WHY YOU WILL LOVE IT :::::

- \*4 Bedrooms, 3 with built ins, the Primary with an Ensuite.
- \*Main bathroom with a bath tub. Separate W.C.
- \*Airconditioned plus ceiling fans
- \*Practical kitchen with dishwasher
- \*Laundry room with external exit
- \*Covered BBQ area at the rear
- \* Single lock up garage plus double car port
- \* Spear pump, plus large garden shed
- \* Satellite Dish
- \* Land 608 Sqm. (approx.)

## More About this Property

| Property ID   | WHVHCP |   |
|---------------|--------|---|
| Property Type | House  | _ |
| House Size    | 130 m² | _ |
| Land Area     | 608 m² | _ |

### 41 Endeavor Drive BANKSIA BEACH

ARTIST'S IMPRESSION ONLY: While every attempt has been made to ensure the accuracy of this floor plan's areas and measurements of doors, windows, rooms and all other items are approximate and no responsibility is taken for any error, omission, or mis-statement. This plan is for illustrative purposes only and should only be used as such by any prospective purchaser. Floor plan by: www.open2view.com.au