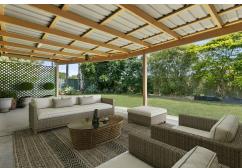

#### WHY YOU WILL LOVE IT :::::

- \*4 Bedrooms, 3 with built ins, the Primary with an Ensuite.
- \*Main bathroom with a bath tub. Separate W.C.
- \*Airconditioned plus ceiling fans
- \*Practical kitchen with dishwasher
- \*Laundry room with external exit
- \*Covered BBQ area at the rear
- \* Single lock up garage plus double car port
- \* Spear pump, plus large garden shed
- \* Satellite Dish
- \* Land 608 Sqm. (approx.)