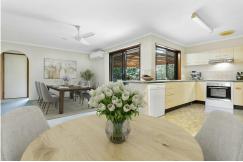

#### WHY YOU WILL LOVE IT :::::

- \*4 Bedrooms, 3 with built ins, the Primary with an Ensuite.
- \*Main bathroom with a bath tub. Separate W.C.
- \*Airconditioned plus ceiling fans
- \*Practical kitchen with dishwasher
- \*Laundry room with external exit
- \*Covered BBQ area at the rear
- \* Single lock up garage plus double car port
- \* Spear pump, plus large garden shed
- \* Satellite Dish
- \* Land 608 Sqm. (approx.)