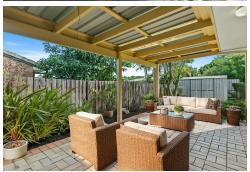

#### Key Features:

- Three Bedrooms: Each room is bathed in natural light, creating a warm and inviting atmosphere.
- Functional Bathroom: A well-appointed bathroom caters to the household's needs with ease.
- Expansive Corner Block: The generous land size offers ample space for outdoor activities, gardening, or future extensions, with the added advantage of side access.

## **More About this Property**

| Property ID   | WRHHCP                                                                                                  |
|---------------|---------------------------------------------------------------------------------------------------------|
| Property Type | House                                                                                                   |
| Land Area     | 544 m2                                                                                                  |
| Including     | Air Conditioning<br>Courtyard<br>Outdoor Entertaining<br>Built-in-Robes<br>Fully Fenced<br>Solar Panels |