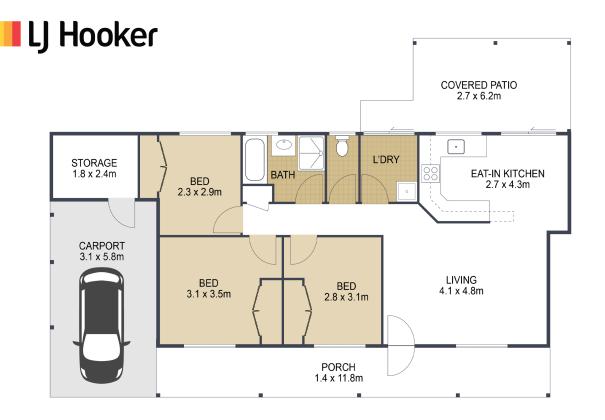

# 30 Caltowie Avenue BANKSIA BEACH

ARTIST'S IMPRESSION ONLY: While every attempt has been made to ensure the accuracy of this floor plan's areas and measurements of doors, windows, rooms and all other items are approximate and no responsibility is taken for any error, omission, or mis-statement. This plan is for illustrative purposes only and should only be used as such by any prospective purchaser. Floor plan by: www.open2view.com.au