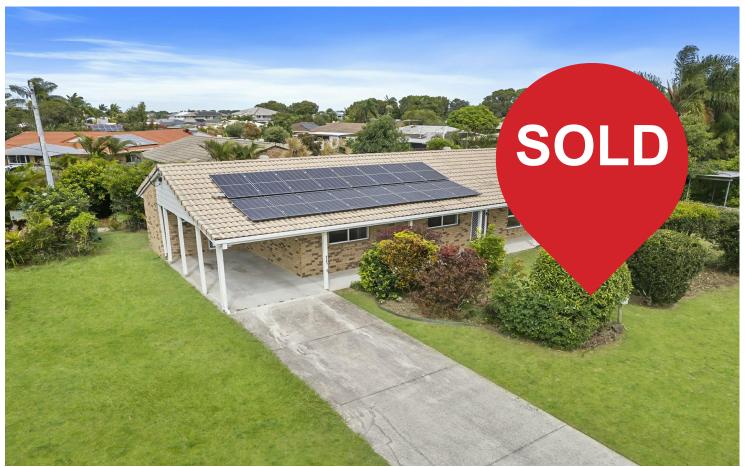

# Banksia Beach, 30 Caltowie Avenue

# Charming Corner Block Residence with Endless Potential

Nestled in the heart of Banksia Beach, this inviting property presents an exceptional opportunity for first-home buyers, downsizers, and renovation enthusiasts. Situated on a desirable corner block, this home offers both convenience and a serene lifestyle, being within walking distance to local parks, essential amenities, and the picturesque waterfront of the Pumicestone Passage.

#### Key Features:

- Three Bedrooms: Each room is bathed in natural light, creating a warm and inviting atmosphere.
- Functional Bathroom: A well-appointed bathroom caters to the household's needs with ease.
- Expansive Corner Block: The generous land size offers ample space for outdoor activities, gardening, or future extensions, with the added advantage of side access.

## **More About this Property**

| Property ID   | WRHHCP                                                                                                  |
|---------------|---------------------------------------------------------------------------------------------------------|
| Property Type | House                                                                                                   |
| Land Area     | 544 m2                                                                                                  |
| Including     | Air Conditioning<br>Courtyard<br>Outdoor Entertaining<br>Built-in-Robes<br>Fully Fenced<br>Solar Panels |