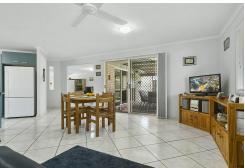

Beautifully presented throughout with open plan living, privacy throughout, and low maintenance gardens.

### **More About this Property**

| Property ID   | WWGHCP                                                                                                                                                            |
|---------------|-------------------------------------------------------------------------------------------------------------------------------------------------------------------|
| Property Type | House                                                                                                                                                             |
| House Size    | 200 m2                                                                                                                                                            |
| Land Area     | 798 m2                                                                                                                                                            |
| Including     | Ensuite Study Air Conditioning Toilets (2) Alarm Dishwasher Outdoor Entertaining Built-in-Robes Secure Parking Fully Fenced Remote Garage Solar Panels Water Tank |