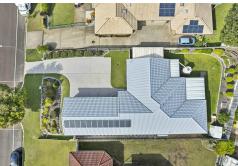

## North Facing-Pacific Harbour

Positioned on an elevated North facing 798 m2 allotment in the Pacific Harbour estate within strolling distance to The Pacific Harbour Golf & Country Club and across from quality canal front homes. Located within a short distance to Bowls Club, Croquet field, Tennis Courts, Bus Routes and Banksia Beach Shopping Centre.

#### Features include:

- \*Low-set design
- \*Solar on roof
- \*Triple garage

Side access to a covered carport

### **More About this Property**

| Property ID   | WWGHCP                                                                                                                                                            |
|---------------|-------------------------------------------------------------------------------------------------------------------------------------------------------------------|
| Property Type | House                                                                                                                                                             |
| House Size    | 200 m2                                                                                                                                                            |
| Land Area     | 798 m2                                                                                                                                                            |
| Including     | Ensuite Study Air Conditioning Toilets (2) Alarm Dishwasher Outdoor Entertaining Built-in-Robes Secure Parking Fully Fenced Remote Garage Solar Panels Water Tank |