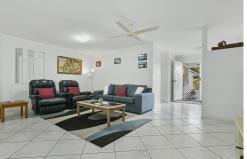

Beautifully presented throughout with open plan living, privacy throughout, and low maintenance gardens.

### **More About this Property**

| Property ID   | WWGHCP                                                                                                                                                            |
|---------------|-------------------------------------------------------------------------------------------------------------------------------------------------------------------|
| Property Type | House                                                                                                                                                             |
| House Size    | 200 m2                                                                                                                                                            |
| Land Area     | 798 m2                                                                                                                                                            |
| Including     | Ensuite Study Air Conditioning Toilets (2) Alarm Dishwasher Outdoor Entertaining Built-in-Robes Secure Parking Fully Fenced Remote Garage Solar Panels Water Tank |