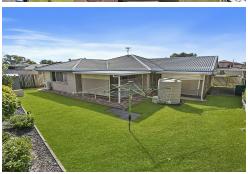

## North Facing-Pacific Harbour

Positioned on an elevated North facing 798 m2 allotment in the Pacific Harbour estate within strolling distance to The Pacific Harbour Golf & Country Club and across from quality canal front homes. Located within a short distance to Bowls Club, Croquet field, Tennis Courts, Bus Routes and Banksia Beach Shopping Centre.

Beautifully presented throughout with open plan living, privacy throughout, and low maintenance gardens.

#### Features include:

- \*Low-set design
- \*Solar on roof
- \*Triple garage

Side access to a covered carport