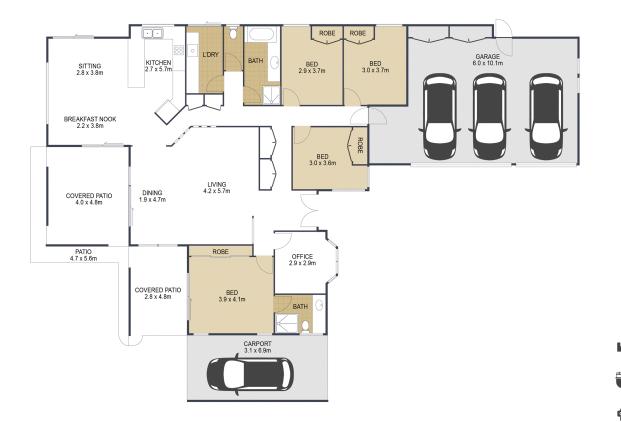

### **More About this Property**

| Property ID   | WWGHCP                                                                                                                                                            |
|---------------|-------------------------------------------------------------------------------------------------------------------------------------------------------------------|
| Property Type | House                                                                                                                                                             |
| House Size    | 200 m2                                                                                                                                                            |
| Land Area     | 798 m2                                                                                                                                                            |
| Including     | Ensuite Study Air Conditioning Toilets (2) Alarm Dishwasher Outdoor Entertaining Built-in-Robes Secure Parking Fully Fenced Remote Garage Solar Panels Water Tank |

## 21 Pacific Drive BANKSIA BEACH

ARTIST'S IMPRESSION ONLY: While every attempt has been made to ensure the accuracy of this floor plan's areas and measurements of doors, windows, rooms and all other items are approximate and no responsibility is taken for any error, omission, or mis-statement. This plan is for illustrative purposes only and should only be used as such by any prospective purchaser. Floor plan by: www.open2view.com.au

TOTAL: 310 m<sup>2</sup>