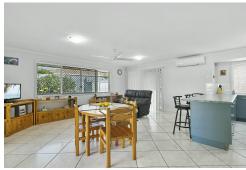

Beautifully presented throughout with open plan living, privacy throughout, and low maintenance gardens.

#### Features include:

- \*Low-set design
- \*Solar on roof
- \*Triple garage

Side access to a covered carport

### **More About this Property**

| Property ID   | WWGHCP                                                                                                                                                            |
|---------------|-------------------------------------------------------------------------------------------------------------------------------------------------------------------|
| Property Type | House                                                                                                                                                             |
| House Size    | 200 m2                                                                                                                                                            |
| Land Area     | 798 m2                                                                                                                                                            |
| Including     | Ensuite Study Air Conditioning Toilets (2) Alarm Dishwasher Outdoor Entertaining Built-in-Robes Secure Parking Fully Fenced Remote Garage Solar Panels Water Tank |