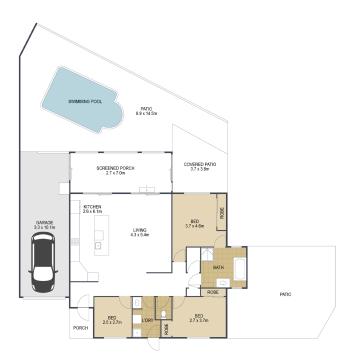

## 2/91 Endeavour Drive BANKSIA BEACH

ARTIST'S IMPRESSION ONLY: While every attempt has been made to ensure the accuracy of this floor plan's areas and measurements of doors, windows, rooms and all other items are approximate and no responsibility is taken for any error, omission, or mis-statement. This plan is for illustrative purposes only and should only be used as such by any prospective purchaser. Floor plan by: www.open2view.com.au