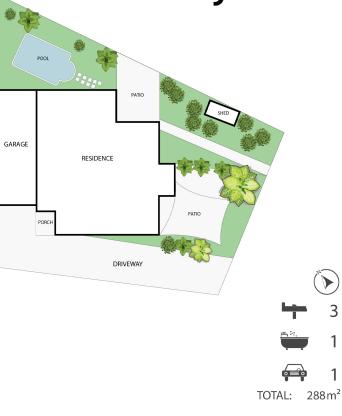

## 2/91 Endeavour Drive BANKSIA BEACH

ARTIST'S IMPRESSION ONLY: While every attempt has been made to ensure the accuracy of this floor plan's areas and measurements of doors, windows, rooms and all other items are approximate and no responsibility is taken for any error, omission, or mis-statement. This plan is for illustrative purposes only and should only be used as such by any prospective purchaser. Floor plan by: www.open2view.com.au