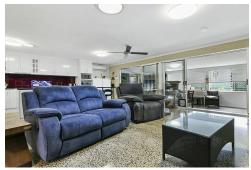

## Banksia Beach, 2/91 Endeavour Drive **Banksia Beach Duplex**

Located close to public transport, shopping and beach front in Banksia Beach. This one is packed with features:

- Polished concrete flooring 3 bedrooms Extra sun room Open plan living Inground pool in a private setting Yard access from the street for a boat or trailer
- Solar to roof