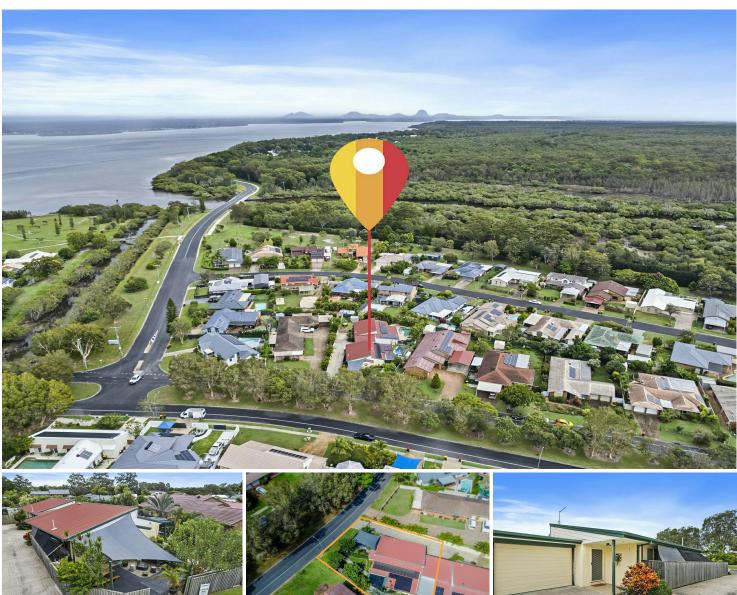

## Banksia Beach, 2/91 Endeavour Drive **Banksia Beach Duplex**

Located close to public transport, shopping and beach front in Banksia Beach. This one is packed with features:

- Polished concrete flooring 3 bedrooms Extra sun room Open plan living Inground pool in a private setting Yard access from the street for a boat or trailer
- Solar to roof

**For Sale** \$730,000

View By Appointment

Contact John Farren-Price 0418 887 891 jfarrenprice@ljhooker.com.au

LJ Hooker Bribie Island (07) 3400 1900

Disclaimer: All information contained therein is gathered from relevant third parties sources. We cannot guarantee or give any warranty about the information provided. Interested parties must rely solely on their own enquiries.