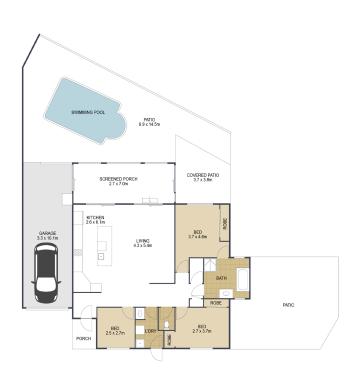

### 2/91 Endeavour Drive BANKSIA BEACH

ARTIST'S IMPRESSION ONLY: While every attempt has been made to ensure the accuracy of this floor plan's areas and measurements of doors, windows, rooms and all other items are approximate and no responsibility is taken for any error, omission, or mis-statement. This plan is for illustrative purposes only and should only be used as such by any prospective purchases. Floor plan by www.open?view.com.au.