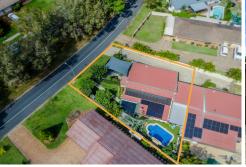

## Banksia Beach Duplex

Located close to public transport, shopping and beach front in Banksia Beach. This one is packed with features:

Polished concrete flooring

3 bedrooms

Extra sun room

Open plan living

Inground pool in a private setting

Yard access from the street for a boat or trailer

Solar to roof