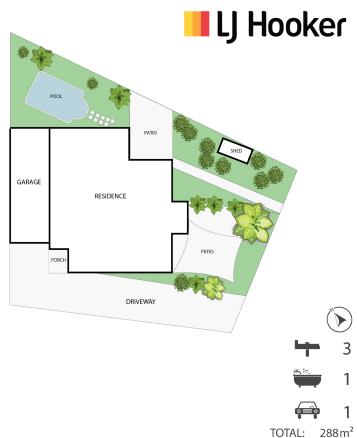

## Banksia Beach Duplex

Located close to public transport, shopping and beach front in Banksia Beach. This one is packed with features:

Polished concrete flooring

3 bedrooms

Extra sun room

Open plan living

Inground pool in a private setting

Yard access from the street for a boat or trailer

Solar to roof

### 2/91 Endeavour Drive BANKSIA BEACH

ARTIST'S IMPRESSION ONLY: While every attempt has been made to ensure the accuracy of this floor plan's areas and measurements of doors, windows, rooms and all other items are approximate and no responsibility is taken for any error, omission, or mis-statement. This plan is for illustrative purposes only and should only be used as such by any prospective purchases. Floor plan by www.open?view.com.au.