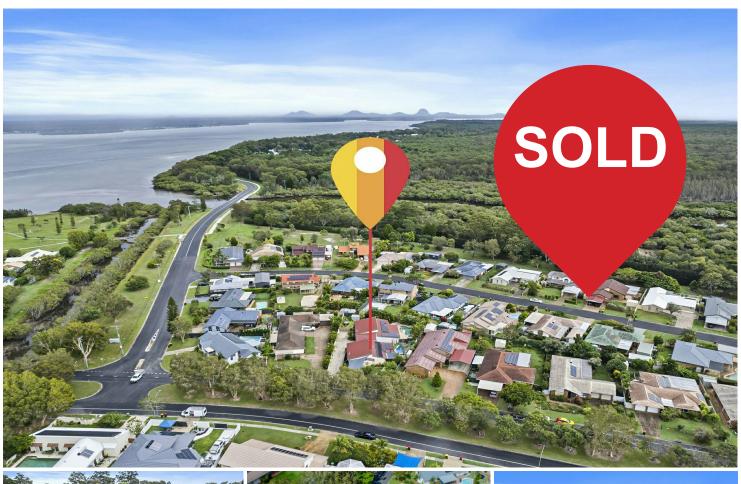

# Banksia Beach, 2/91 Endeavour Drive

## Banksia Beach Duplex

Located close to public transport, shopping and beach front in Banksia Beach. This one is packed with features:

Polished concrete flooring

3 bedrooms

Extra sun room

Open plan living

Inground pool in a private setting

Yard access from the street for a boat or trailer

Solar to roof