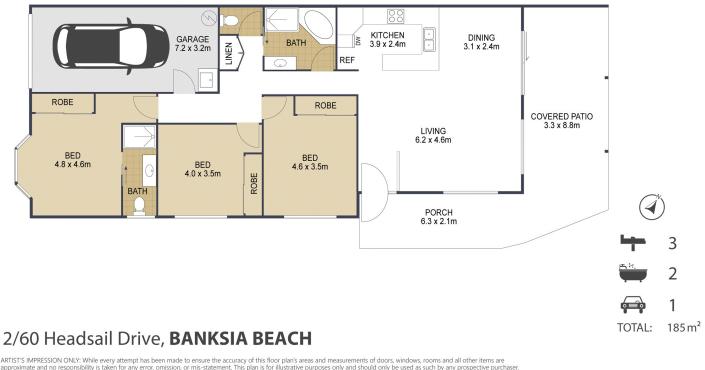

## Banksia Beach, 2/60 Headsail Drive Low Maintenance Duplex

Located in Headsail Drive, Banksia Beach. Close to public transport and the Pacific Harbour Golf Club. Low maintenance living with plenty of room in the back yard overlooked from the outdoor entertaining area. No annual body corporate fees, the owners simply split the annual insurance fee of \$1,435.00 each. Currently owner occupied with 3 bedrooms open plan living and ensuite to main bedroom so buy and move straight in, or also a fantastic opportunity for the investor. For the investor, it would return \$530 per week on a permanent basis. Rarely available and an affordable way to get into the Pacific Harbour area.

1]⊜

For Sale Please Call

3,600

View ljhooker.com.au/WUVHCP

Contact John Farren-Price 0418 887 891 jfarrenprice@ljhooker.com.au

Features:

3 good sized bedrooms 2 bathrooms (en-suite to main bedroom) Split A/C

## More About this Property

| Property ID   | WUVHCP                                                                                                                                           |
|---------------|--------------------------------------------------------------------------------------------------------------------------------------------------|
| Property Type | DuplexSemi-detached                                                                                                                              |
| Including     | Ensuite<br>Air Conditioning<br>Toilets (2)<br>Balcony<br>Outdoor Entertaining<br>Secure Parking<br>Fully Fenced<br>Remote Garage<br>Solar Panels |

ARTIST'S IMPRESSION ONLY: While every attempt has been made to ensure the accuracy of this floor plan's areas and measurements of doors, windows, rooms and all other items are approximate and no responsibility is taken for any error, omission, or mis-statement. This plan is for illustrative purposes only and should only be used as such by any prospective purchaser. Floor plan by: www.open2view.com.au