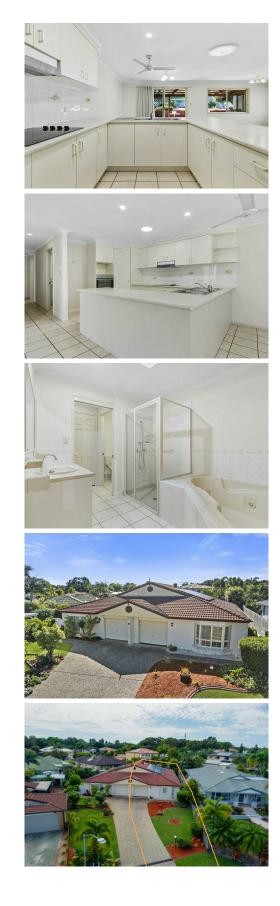

## Banksia Beach, 2/60 Headsail Drive Low Maintenance Duplex

Located in Headsail Drive, Banksia Beach. Close to public transport and the Pacific Harbour Golf Club. Low maintenance living with plenty of room in the back yard overlooked from the outdoor entertaining area. No annual body corporate fees, the owners simply split the annual insurance fee of \$1,435.00 each. Currently owner occupied with 3 bedrooms open plan living and ensuite to main bedroom so buy and move straight in, or also a fantastic opportunity for the investor. For the investor, it would return \$530 per week on a permanent basis. Rarely available and an affordable way to get into the Pacific Harbour area.

1]⊜

For Sale Please Call

3,600

View ljhooker.com.au/WUVHCP

Contact John Farren-Price 0418 887 891 jfarrenprice@ljhooker.com.au

Features:

3 good sized bedrooms 2 bathrooms (en-suite to main bedroom) Split A/C

LJ Hooker Bribie Island (07) 3400 1900

**Disclaimer:** All information contained therein is gathered from relevant third parties sources. We cannot guarantee or give any warranty about the information provided. Interested parties must rely solely on their own enquiries. Remote garage Beautifully terraced garden area at rear with room for a pool Privacy all round Short stroll to Pacific Harbour Gold Club Across from quality canal front homes Inspect today