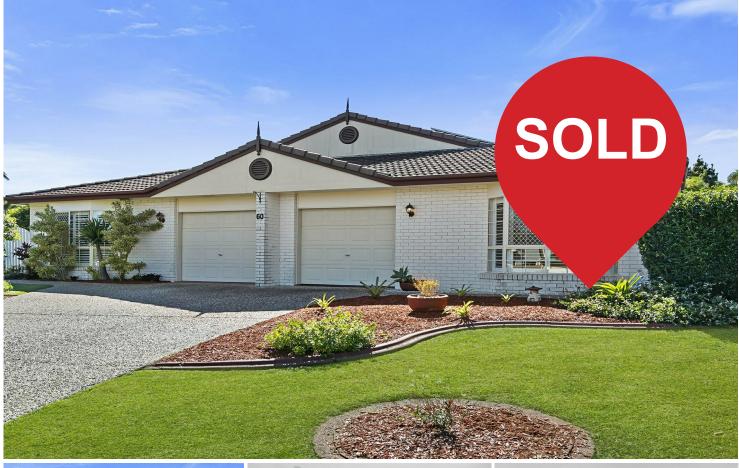

## Banksia Beach, 2/60 Headsail Drive Low Maintenance Duplex

Located in Headsail Drive, Banksia Beach. Close to public transport and the Pacific Harbour Golf Club. Low maintenance living with plenty of room in the back yard overlooked from the outdoor entertaining area. No annual body corporate fees, the owners simply split the annual insurance fee of \$1,435.00 each. Currently owner occupied with 3 bedrooms open plan living and ensuite to main bedroom so buy and move straight in, or also a fantastic opportunity for the investor. For the investor, it would return \$530 per week on a permanent basis. Rarely available and an affordable way to get into the Pacific Harbour area.

1]⊜

For Sale Please Call

3,600

View ljhooker.com.au/WUVHCP

Contact John Farren-Price 0418 887 891 jfarrenprice@ljhooker.com.au

Features:

3 good sized bedrooms 2 bathrooms (en-suite to main bedroom) Split A/C

LJ Hooker Bribie Island (07) 3400 1900

**Disclaimer:** All information contained therein is gathered from relevant third parties sources. We cannot guarantee or give any warranty about the information provided. Interested parties must rely solely on their own enquiries. Remote garage Beautifully terraced garden area at rear with room for a pool Privacy all round Short stroll to Pacific Harbour Gold Club Across from quality canal front homes Inspect today