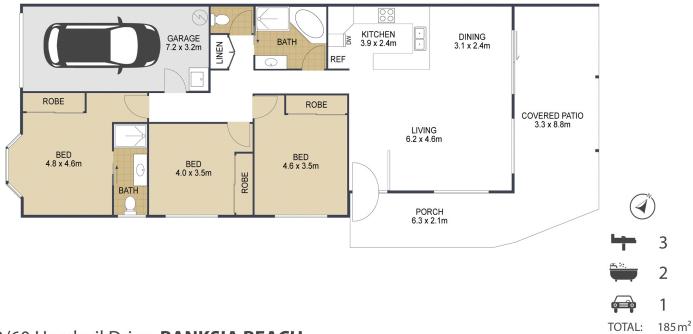

### 2/60 Headsail Drive, BANKSIA BEACH

ARTIST'S IMPRESSION ONLY: While every attempt has been made to ensure the accuracy of this floor plan's areas and measurements of doors, windows, rooms and all other items are approximate and no responsibility is taken for any error, omission, or mis-statement. This plan is for illustrative purposes only and should only be used as such by any prospective purchaser. Floor plan by: www.open2view.com.au