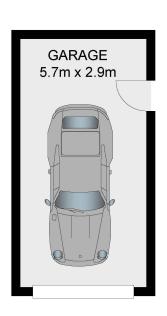

### **More About this Property**

| Property ID   | 1XZSF5A                          |
|---------------|----------------------------------|
| Property Type | Unit                             |
| Including     | Built-in-Robes<br>Secure Parking |

INT : 64.7m<sup>2</sup> EXT : 5.9m<sup>2</sup> GARAGE : 16.5m<sup>2</sup>