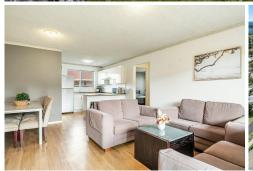

The neat and tidy unit features:

- \*Sleek and stylish kitchen with ample storage and modern appliances
- \*A spacious, light-filled living area with coastal inspired flooring
- \*Enjoy plenty of sunlight with your North facing patio
- \*2 Comfortable Bedrooms with built in robes
- \*Ground floor position provides easy access, perfect for those who prefer not to deal with stairs