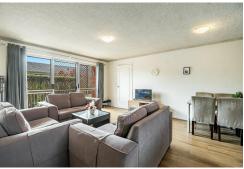

The neat and tidy unit features:

- \*Sleek and stylish kitchen with ample storage and modern appliances
- \*A spacious, light-filled living area with coastal inspired flooring
- \*Enjoy plenty of sunlight with your North facing patio
- \*2 Comfortable Bedrooms with built in robes
- \*Ground floor position provides easy access, perfect for those who prefer not to deal with stairs