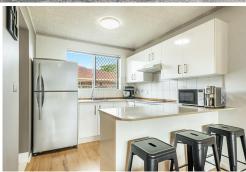

The neat and tidy unit features:

- \*Sleek and stylish kitchen with ample storage and modern appliances
- \*A spacious, light-filled living area with coastal inspired flooring
- \*Enjoy plenty of sunlight with your North facing patio
- \*2 Comfortable Bedrooms with built in robes
- \*Ground floor position provides easy access, perfect for those who prefer not to deal with stairs