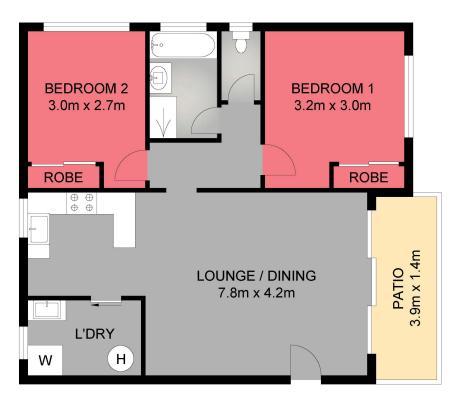

The neat and tidy unit features:

- \*Sleek and stylish kitchen with ample storage and modern appliances
- \*A spacious, light-filled living area with coastal inspired flooring
- \*Enjoy plenty of sunlight with your North facing patio
- \*2 Comfortable Bedrooms with built in robes
- \*Ground floor position provides easy access, perfect for those who prefer not to deal with stairs

INT : 64.7m<sup>2</sup> EXT : 5.9m<sup>2</sup> GARAGE : 16.5m<sup>2</sup>