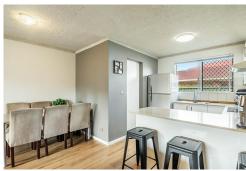

The neat and tidy unit features:

- \*Sleek and stylish kitchen with ample storage and modern appliances
- \*A spacious, light-filled living area with coastal inspired flooring
- \*Enjoy plenty of sunlight with your North facing patio
- \*2 Comfortable Bedrooms with built in robes
- \*Ground floor position provides easy access, perfect for those who prefer not to deal with stairs