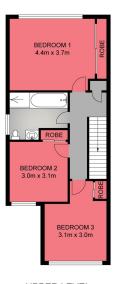

On the ground floor you'll also find a second bathroom, separate laundry facilities, abundant storage options throughout, and the added benefit of internal access from the single lock-up garage.

Ascending the stairs, you'll find three spacious bedrooms with ceiling fans and built-in robes and complemented by a tastefully renovated bathroom boasting stunning high

LJ Hooker Ballina (02) 6686 2711 87 - 89 River Street, BALLINA NSW 2478 ballina.ljhooker.com.au | ballina@ljhooker.com.au

UPPER LEVEL

LOWER LEVEL

Dimensions are approximate. All information contained herein gathered from sources we believe to be reliable. However we cannot guarantee its accuracy and interested persons should rely on their own enquiries © visionmedia.vision 2024.

INT : 114m²
EXT :10.3m²
GARAGE : 18.2m²

LJ Hooker