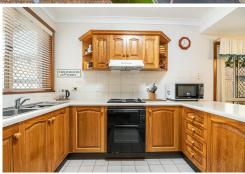

Spanning across two levels, the ground floor showcases a well-appointed kitchen boasting ample cupboard space. Flooded with natural light, the open-plan lounge and dining that seamlessly lead to the covered outdoor patio and generously sized north facing yard.