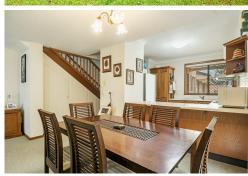

Spanning across two levels, the ground floor showcases a well-appointed kitchen boasting ample cupboard space. Flooded with natural light, the open-plan lounge and dining that seamlessly lead to the covered outdoor patio and generously sized north facing yard.