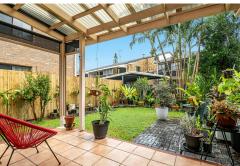

Spanning across two levels, the ground floor showcases a well-appointed kitchen boasting ample cupboard space. Flooded with natural light, the open-plan lounge and dining that seamlessly lead to the covered outdoor patio and generously sized north facing yard.