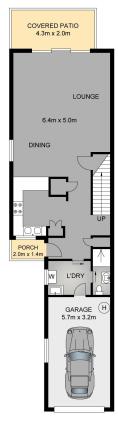

Spanning across two levels, the ground floor showcases a well-appointed kitchen boasting ample cupboard space. Flooded with natural light, the open-plan lounge and dining that seamlessly lead to the covered outdoor patio and generously sized north facing yard.

On the ground floor you'll also find a second bathroom, separate laundry facilities, abundant storage options throughout, and the added benefit of internal access from the single lock-up garage.

Ascending the stairs, you'll find three spacious bedrooms with ceiling fans and built-in robes and complemented by a tastefully renovated bathroom boasting stunning high

LJ Hooker Ballina (02) 6686 2711 87 - 89 River Street, BALLINA NSW 2478 ballina.ljhooker.com.au | ballina@ljhooker.com.au

UPPER LEVEL

LOWER LEVEL

Dimensions are approximate. All information contained herein gathered from sources we believe to be reliable. However we cannot guarantee its accuracy and interested persons should rely on their own enquiries © visionmedia.vision 2024.

INT : 114m²
EXT :10.3m²
GARAGE : 18.2m²

LJ Hooker