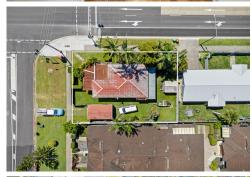

Outside, the property includes a single-car garage and a spacious yard with plenty of potential for landscaping or outdoor improvements. Positioned in a convenient location, it's just moments from shops, cafes, schools, and the beautiful Richmond River.

## **More About this Property**

| Property ID   | 1XX7F5A     |
|---------------|-------------|
| Property Type | House       |
| Land Area     | 552.2 m2    |
| Including     | Toilets (2) |