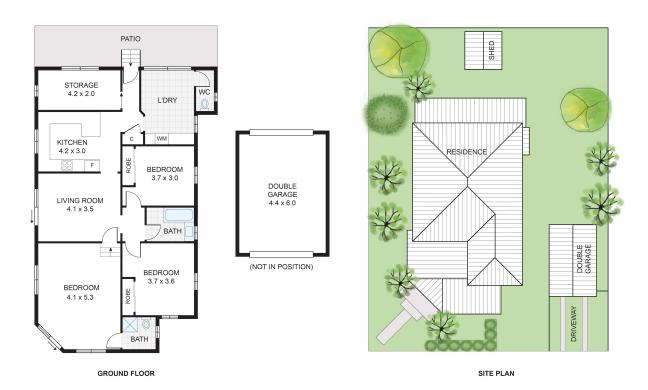

Inside, the home features a functional layout with generous living spaces, a practical kitchen, and well-sized bedrooms. While the interiors are in original condition, they provide a great canvas for those wanting to update and modernize.

Outside, the property includes a single-car garage and a spacious yard with plenty of potential for landscaping or outdoor improvements. Positioned in a convenient location, it's just moments from shops, cafes, schools, and the beautiful Richmond River.

### LJ Hooker Ballina (02) 6686 2711

87 - 89 River Street, BÁLLINA NSW 2478 ballina.ljhooker.com.au | ballina@ljhooker.com.au

98 Bentinck Street, Ballina

Floor Plan Disclaimer: Media Drive (MD) floor No representations or warranties of any nature are given or i as a guide should siways rely on their own enquiries. Media Drive

INTERNAL FLOOR SPACE - 103m<sup>2</sup> EXTERNAL FLOOR SPACE - 19m² GARAGE - 26m²