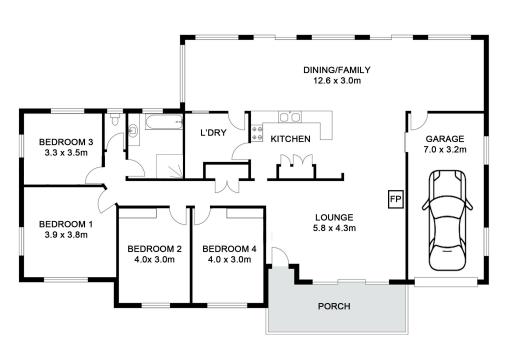

The four well-appointed bedrooms provide comfort and privacy, making this home perfect for families or those seeking extra space. The contemporary bathroom boasts stylish fixtures and finishes, adding a touch of luxury to your daily routine.

## **More About this Property**

| Property ID   | 1WUFF5A                                                                       |
|---------------|-------------------------------------------------------------------------------|
| Property Type | House                                                                         |
| Including     | Dishwasher<br>Floorboards<br>Built-in-Robes<br>Secure Parking<br>Fully Fenced |

INTERNAL FLOOR SPACE - 156m2 EXTERNAL FLOOR SPACE - 12m2 GARAGE - 22m²