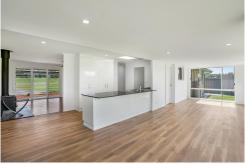

## Renovated family home

Offering a functional layout with multiple internal living areas, and a thoughtfully designed kitchen with quality appliances and ample storage. The living spaces are bathed in natural light, creating a warm and inviting atmosphere for relaxation and entertainment.

- Separate lounge with timber floorboards and fireplace.
- Renovated kitchen overlooking the backyard.
- Shed at the rear of the property.
- Close proximity to beaches, sporting fields, cafes, restaurants and medical facilities.