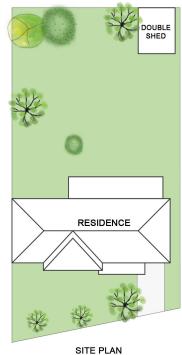

- Separate lounge with timber floorboards and fireplace.
- Renovated kitchen overlooking the backyard.
- Shed at the rear of the property.
- Close proximity to beaches, sporting fields, cafes, restaurants and medical facilities.

## LJ Hooker Ballina (02) 6686 2711

87 - 89 River Street, BALLINA NSW 2478 ballina.ljhooker.com.au | ballina@ljhooker.com.au

164 Tamarind Drive, Ballina

Floor Plan Disclaimer: Media Drive (MD) floor plans
No representations or warranties of any nature are given or intende
as a guide should always rely on their own enquiries. Media Drive protion plans, 1960, Aerial photography I

INTERNAL FLOOR SPACE - 156m2 EXTERNAL FLOOR SPACE - 12m2 GARAGE - 22m²