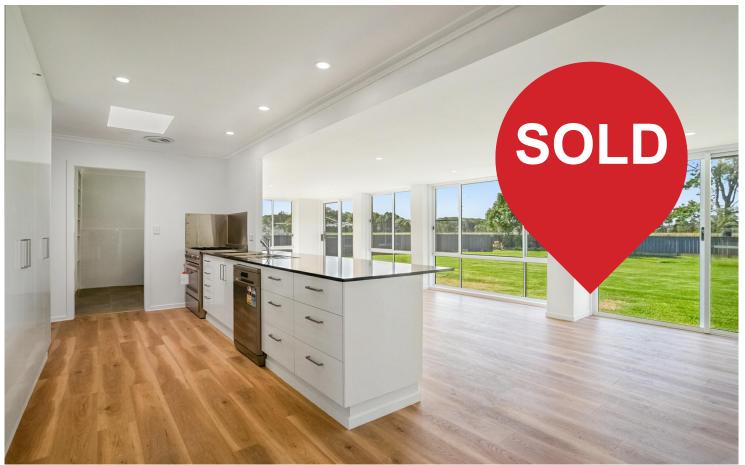

## Renovated family home

Offering a functional layout with multiple internal living areas, and a thoughtfully designed kitchen with quality appliances and ample storage. The living spaces are bathed in natural light, creating a warm and inviting atmosphere for relaxation and entertainment.

- Separate lounge with timber floorboards and fireplace.
- Renovated kitchen overlooking the backyard.
- Shed at the rear of the property.
- Close proximity to beaches, sporting fields, cafes, restaurants and medical facilities.