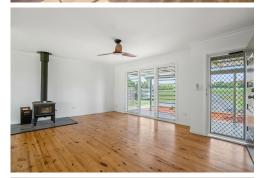

## Renovated family home

Offering a functional layout with multiple internal living areas, and a thoughtfully designed kitchen with quality appliances and ample storage. The living spaces are bathed in natural light, creating a warm and inviting atmosphere for relaxation and entertainment.

- Separate lounge with timber floorboards and fireplace.
- Renovated kitchen overlooking the backyard.
- Shed at the rear of the property.
- Close proximity to beaches, sporting fields, cafes, restaurants and medical facilities.