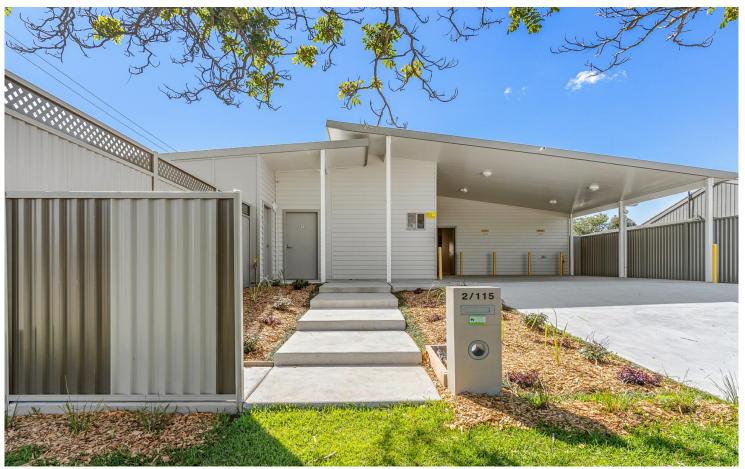

## Rare NDIS Investment in Ballina 20 Year Lease

Be apart of this growing multi billion dollar industry. Brand new, highly sort after 'Robust' approved NDIS Specialist Disability Accommodation. The property contains 2 villas, suitably located for the occupants between Ballina's CBD and the Shopping Centre Precinct near Saunders Sports Ovals.

Constructed to the latest ECO specs, each villa has 2 bedrooms with additional carers facility. Due to the very limited availability of this product especially in popular coastal towns like Ballina, the demand from NDIS approved participants far exceeds supply in the community.

20 year lease to Adapt Housing - ADAPT Housing are an experienced specialist disability housing provider operating in both New South Wales and Queensland.

Gross return on this investment is \$155,208.00 per annum. Also there is the added