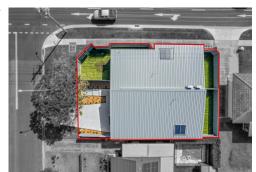

## **Ballina, 115 Swift Street**

## Rare NDIS Investment in Ballina 20 Year Lease

Be apart of this growing multi billion dollar industry. Brand new, highly sort after 'Robust' approved NDIS Specialist Disability Accommodation. The property contains 2 villas, suitably located for the occupants between Ballina's CBD and the Shopping Centre Precinct near Saunders Sports Ovals.

A wonderful opportunity for the savvy investor in the thriving coast town of Ballina.

For further details contact Dean Shay 0404 442 696

| Property ID   | 1WFSF5A             |
|---------------|---------------------|
| Property Type | DuplexSemi-detached |
| Land Area     | 594.4 m2            |