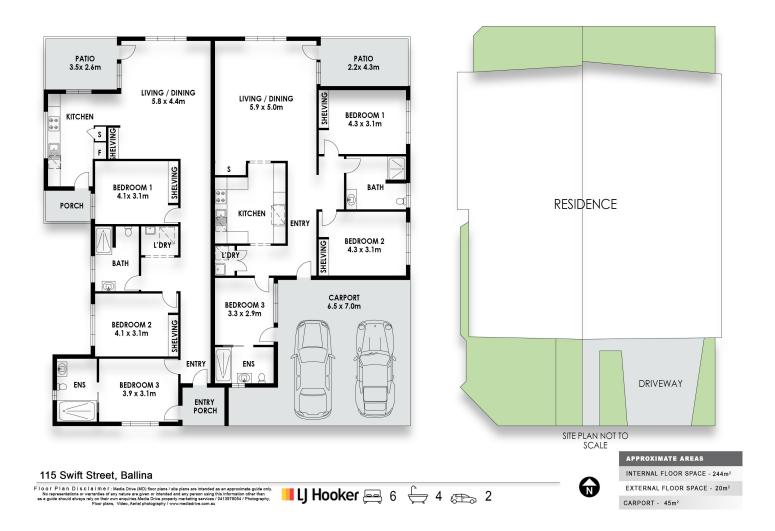

Constructed to the latest ECO specs, each villa has 2 bedrooms with additional carers facility. Due to the very limited availability of this product especially in popular coastal towns like Ballina, the demand from NDIS approved participants far exceeds supply in the community.

A wonderful opportunity for the savvy investor in the thriving coast town of Ballina.

For further details contact Dean Shay 0404 442 696

| Property ID   | 1WFSF5A             |
|---------------|---------------------|
| Property Type | DuplexSemi-detached |
| Land Area     | 594.4 m2            |