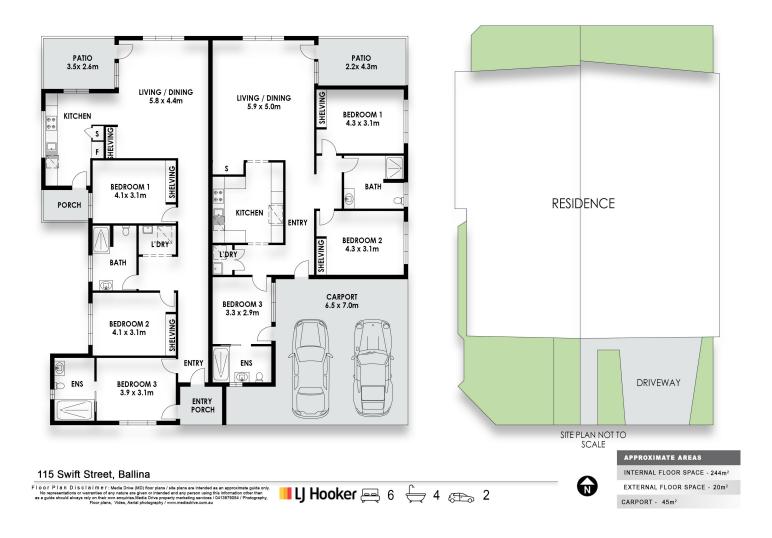

Constructed to the latest ECO specs, each villa has 2 bedrooms with additional carers facility. Due to the very limited availability of this product especially in popular coastal towns like Ballina, the demand from NDIS approved participants far exceeds supply in the community.

## More About this Property

| Property ID   | 1WFSF5A              |
|---------------|----------------------|
| Property Type | DuplexSemi-detached  |
| Land Area     | 594.4 m <sup>2</sup> |

Dean Shay 0404 442 696 Sales & Leasing Manager | deanshay@ljhooker.com.au