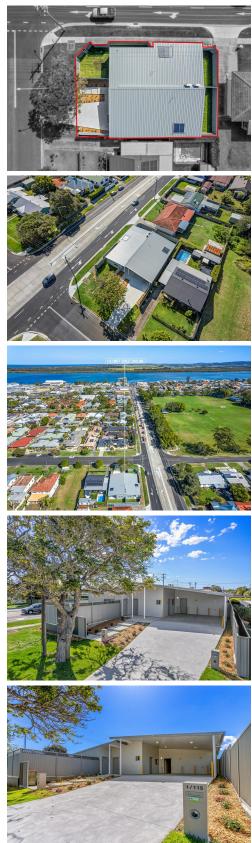

## Ballina, 115 Swift Street Rare NDIS Investment in Ballina 20 Year Lease

Be apart of this growing multi billion dollar industry. Brand new, highly sort after 'Robust' approved NDIS Specialist Disability Accommodation. The property contains 2 villas, suitably located for the occupants between Ballina's CBD and the Shopping Centre Precinct near Saunders Sports Ovals.

Constructed to the latest ECO specs, each villa has 2 bedrooms with additional carers facility. Due to the very limited availability of this product especially in popular coastal towns like Ballina, the demand from NDIS approved participants far exceeds supply in the community.

A wonderful opportunity for the savvy investor in the thriving coast town of Ballina.

For further details contact Dean Shay 0404 442 696