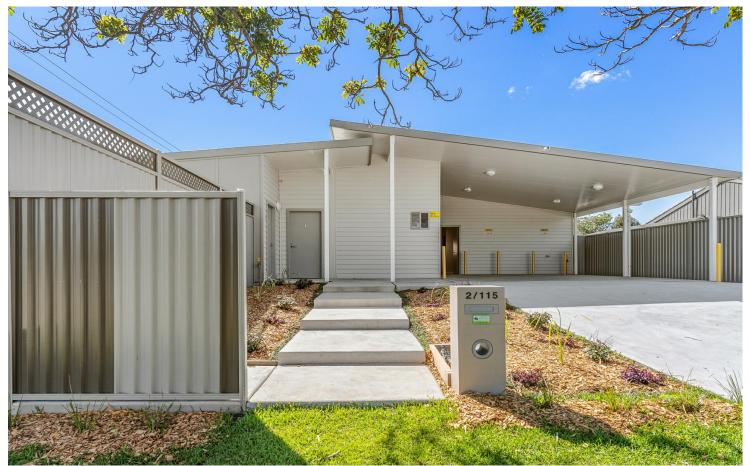

## Ballina, 115 Swift Street Rare NDIS Investment in Ballina 20 Year Lease

Be apart of this growing multi billion dollar industry. Brand new, highly sort after 'Robust' approved NDIS Specialist Disability Accommodation. The property contains 2 villas, suitably located for the occupants between Ballina's CBD and the Shopping Centre Precinct near Saunders Sports Ovals.

Constructed to the latest ECO specs, each villa has 2 bedrooms with additional carers facility. Due to the very limited availability of this product especially in popular coastal towns like Ballina, the demand from NDIS approved participants far exceeds supply in the community.

## More About this Property

| Property ID   | 1WFSF5A              |
|---------------|----------------------|
| Property Type | DuplexSemi-detached  |
| Land Area     | 594.4 m <sup>2</sup> |

Dean Shay 0404 442 696 Sales & Leasing Manager | deanshay@ljhooker.com.au