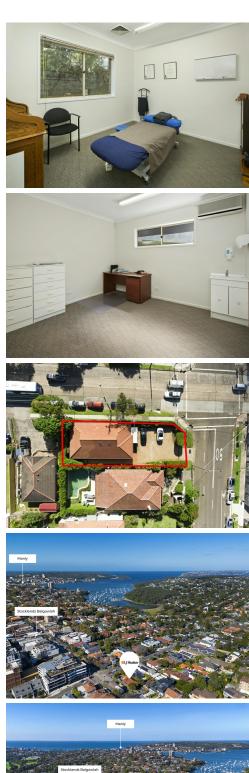

Situated 200 metres from the Balgowlah Village Shopping Centre and so close to the bus stops and all the wonderful amenities the area is known for.

- \* Prime corner setting with easy side street access to parking
- \* Footsteps to village shops plus city and Manly Wharf buses
- \* Adjacent Coles supermarket, acclaimed eateries and gym
- \* 404sqm on title, level paved grounds offer minimal upkeep
- \* Generous waiting room or future living and dining room
- \* Reception area with scope to reconvert back to a kitchen
- \* Spacious consulting rooms/bedrooms each with wash basins

- \* Two powder rooms, ducted air conditioning, security alarm
- \* Giant concealed attic storeroom with shelving and skylights
- \* Parking for five cars off-street, handy to schools and parks

Opportunity abounds for home occupation or upon conversion to a straight residence.