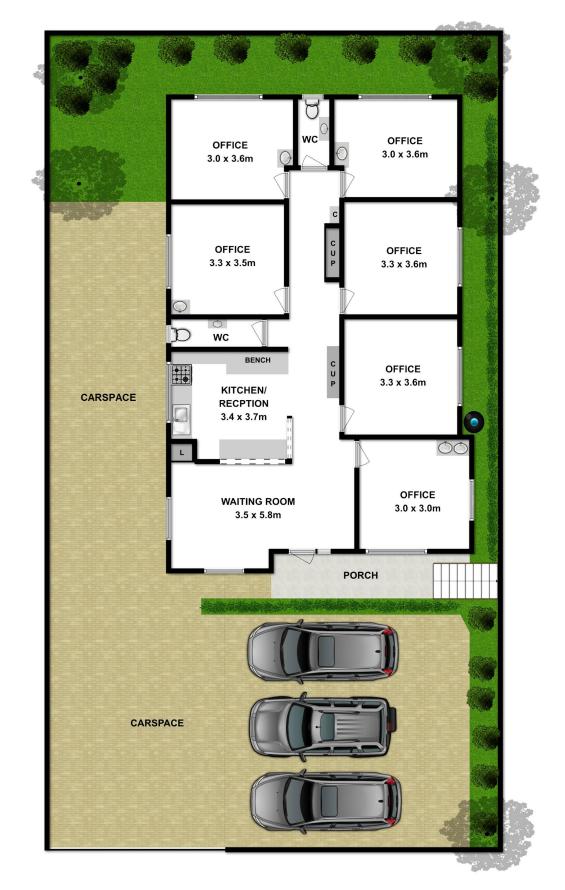

## Balgowlah, 197 Woodland Street Opportunity knocks - a very rare offering!

An opportunity exists to convert the existing medical facility to a well positioned home. The original design was for a 3 bedroom, 2 bathroom single level home on a sun filled corner block.

Situated 200 metres from the Balgowlah Village Shopping Centre and so close to the bus stops and all the wonderful amenities the area is known for.

- \* Prime corner setting with easy side street access to parking
- \* Footsteps to village shops plus city and Manly Wharf buses
- \* Adjacent Coles supermarket, acclaimed eateries and gym
- \* 404sqm on title, level paved grounds offer minimal upkeep
- \* Generous waiting room or future living and dining room
- \* Reception area with scope to reconvert back to a kitchen
- \* Spacious consulting rooms/bedrooms each with wash basins

- \* Two powder rooms, ducted air conditioning, security alarm
- \* Giant concealed attic storeroom with shelving and skylights
- \* Parking for five cars off-street, handy to schools and parks

Opportunity abounds for home occupation or upon conversion to a straight residence.

## More About this Property

| Property ID   | 198MF78 |  |
|---------------|---------|--|
| Property Type | House   |  |
| House Size    | 140 m2  |  |
| Land Area     | 404 m2  |  |

Glen Wirth 0411 249 955 Principal | gwirth@ljhseaforth.com.au Tim Wirth 0421 997 845 Principal | tim@ljhseaforth.com.au

Whilst bwrm.com.au has made every attempt to ensure the accuracy of the floor plan contained here, measurements are approximate and no responsibility is taken for any error, omission, or mis-statement. This plan is for illustrative purposes only.