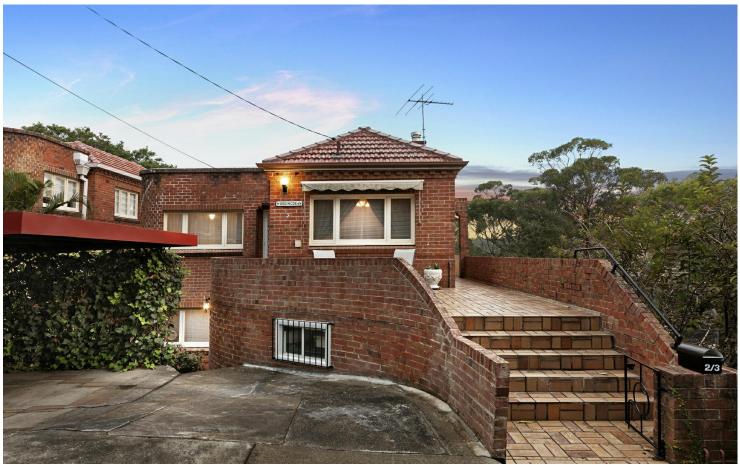

## **Balgowlah, 3 Bentley Street** Entire duplex in a premier location with huge potential

Comprising an upper and lower duplex on one title, this immaculately preserved c1939 'Woodingdean' is brimming with potential and possibilities —multigenerational living, two homes, a home and income, an investment, a conversion to larger single residence or a strata conversion (STCA). Placed on 398sqm with a sandstone base, each one features separate living and dining areas, a sunny north terrace, a private lower level deck and an elevated balcony with leafy district vistas. Located in a whisper-quiet tree-lined street, it is only a 500m stroll to Balgowlah Village or North Harbour Reserve and close to schools, a selection of beaches and easy access to the Sydney CBD.

- Two living spaces, separate dining areas and tidy open plan gas kitchens
- Spacious bedrooms, three have built-ins, spotless full bathrooms with separate w/c's
- Cosy fireplaces, high ceilings, timber flooring and gas heating outlets
- Elevated rear balcony with extensive leafy district views towards Balgowlah Heights
- Lower covered deck with steps to a private patio and a near-level lawn