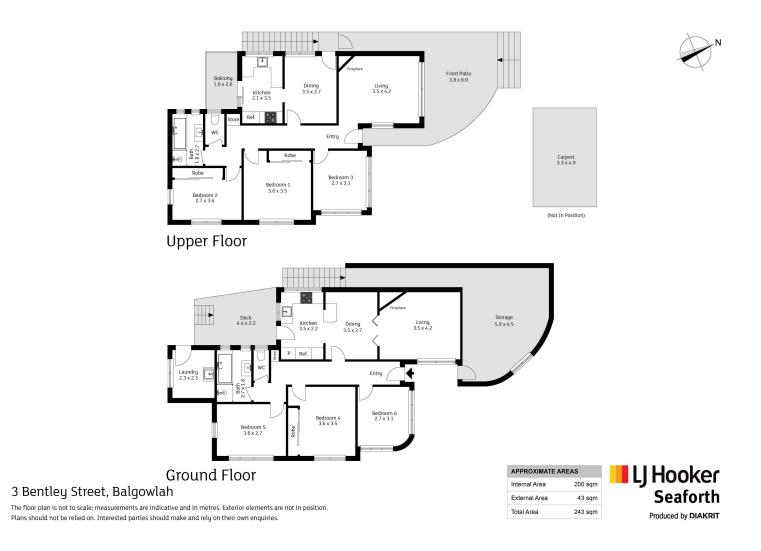

## **Balgowlah, 3 Bentley Street** Entire duplex in a premier location with huge potential

Comprising an upper and lower duplex on one title, this immaculately preserved c1939 'Woodingdean' is brimming with potential and possibilities —multigenerational living, two homes, a home and income, an investment, a conversion to larger single residence or a strata conversion (STCA). Placed on 398sqm with a sandstone base, each one features separate living and dining areas, a sunny north terrace, a private lower level deck and an elevated balcony with leafy district vistas. Located in a whisper-quiet tree-lined street, it is only a 500m stroll to Balgowlah Village or North Harbour Reserve and close to schools, a selection of beaches and easy access to the Sydney CBD.

- Two living spaces, separate dining areas and tidy open plan gas kitchens
- Spacious bedrooms, three have built-ins, spotless full bathrooms with separate w/c's
- Cosy fireplaces, high ceilings, timber flooring and gas heating outlets
- Elevated rear balcony with extensive leafy district views towards Balgowlah Heights
- Lower covered deck with steps to a private patio and a near-level lawn

- Share laundry with plenty of space and separate taps for two washing machines
- Sunlit north-facing terrace and a tranquil courtyard screened by tropical gardens
- 300m stroll to shops, supermarket, eateries and buses to Manly and the city
- 500m to picturesque North Harbour Reserve, 450m to Manly West Public School
- With in close proximity to B-Line buses, Fairlight Beach or Forty Baskets Beach
- Carport, enormous lock-up basement workshop and storeroom plus a garden shed

## More About this Property

| Property ID   | 1980F78                              |
|---------------|--------------------------------------|
| Property Type | DuplexSemi-detached                  |
| Land Area     | 398 m2                               |
| Including     | Close to Shops<br>Close to Transport |