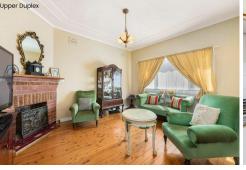

- Two living spaces, separate dining areas and tidy open plan gas kitchens
- Spacious bedrooms, three have built-ins, spotless full bathrooms with separate w/c's
- Cosy fireplaces, high ceilings, timber flooring and gas heating outlets
- Elevated rear balcony with extensive leafy district views towards Balgowlah Heights
- Lower covered deck with steps to a private patio and a near-level lawn