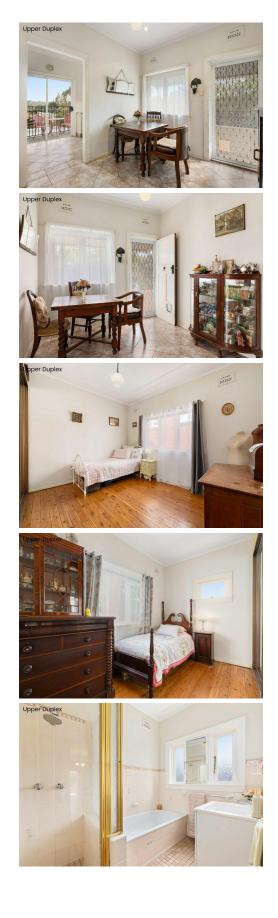

- Two living spaces, separate dining areas and tidy open plan gas kitchens
- Spacious bedrooms, three have built-ins, spotless full bathrooms with separate w/c's
- Cosy fireplaces, high ceilings, timber flooring and gas heating outlets
- Elevated rear balcony with extensive leafy district views towards Balgowlah Heights
- Lower covered deck with steps to a private patio and a near-level lawn

- Share laundry with plenty of space and separate taps for two washing machines
- Sunlit north-facing terrace and a tranquil courtyard screened by tropical gardens
- 300m stroll to shops, supermarket, eateries and buses to Manly and the city
- 500m to picturesque North Harbour Reserve, 450m to Manly West Public School
- With in close proximity to B-Line buses, Fairlight Beach or Forty Baskets Beach
- Carport, enormous lock-up basement workshop and storeroom plus a garden shed