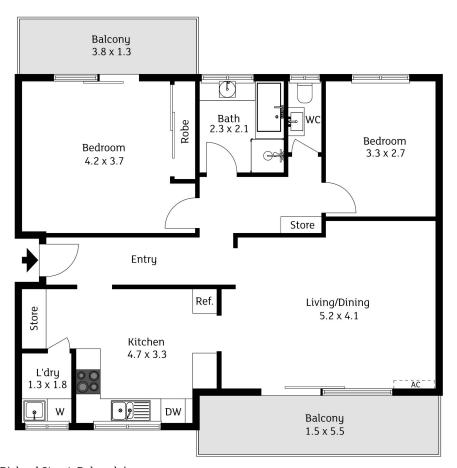

Spacious bedrooms, main with mirrored built-ins opens to a second balcony Updated full bathroom with a separate w/c, internal laundry, air conditioning Set towards the rear of a full brick building of nine, covers 127sqm on title Two minute stroll from buses to Manly, the city, Milsons Point and Chatswood 300m to Aggy's Corner Café, 500m to village shopping and vibrant eateries Extra-deep remote-controlled lock-up garage with plenty of storage space

LJ Hooker Seaforth (02) 9948 7080 553 Sydney Road, SEAFORTH NSW 2092 seaforth.ljhooker.com.au | seaforth@ljhseaforth.com.au

Produced by **DIAKRIT** 

6/19 Rickard Street, Balgowlah

The floor plan is not to scale; measurements are indicative and in metres. Exterior elements are not in position. Plans should not be relied on. Interested parties should make and rely on their own enquiries.