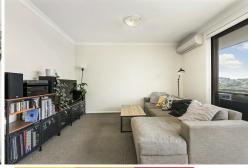

Spectacular panoramas sweep north from the ocean to dazzling sunsets
Far-reaching leafy district views fade to a shimmering patchwork of nightlights
Bright and spacious living room with a defined dining area and stunning views
Glass sliders open to a wide sunny north balcony with breathtaking panoramas
Giant granite-benched kitchen with a ceramic cooktop and s/steel dishwasher