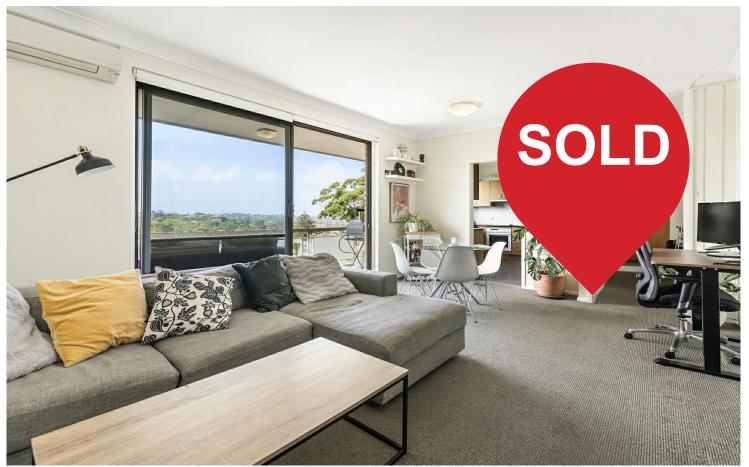

## Balgowlah, 6/19 Rickard Street

Spacious 2 bedroom apartment with panoramic northerly views

Immersed in an expansive 180-degree northerly panorama that stretches to the ocean, this impressive top floor apartment delivers the ultimate combination of relaxed luxury, peaceful serenity and coastal lifestyle. Flaunting an exceptionally bright and spacious layout, comfortably modern finishes and easy flow to extra-wide balcony that soaks in the stunning views, soothing summer breezes and spectacular views, it's whisper-quiet setting is footsteps from buses to Manly Wharf and the city and a five minute stroll to Balgowlah Village and Stockland shopping.

Spectacular panoramas sweep north from the ocean to dazzling sunsets
Far-reaching leafy district views fade to a shimmering patchwork of nightlights
Bright and spacious living room with a defined dining area and stunning views
Glass sliders open to a wide sunny north balcony with breathtaking panoramas
Giant granite-benched kitchen with a ceramic cooktop and s/steel dishwasher

Spacious bedrooms, main with mirrored built-ins opens to a second balcony Updated full bathroom with a separate w/c, internal laundry, air conditioning Set towards the rear of a full brick building of nine, covers 127sqm on title Two minute stroll from buses to Manly, the city, Milsons Point and Chatswood 300m to Aggy's Corner Café, 500m to village shopping and vibrant eateries Extra-deep remote-controlled lock-up garage with plenty of storage space