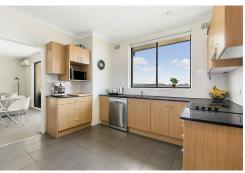

Spectacular panoramas sweep north from the ocean to dazzling sunsets
Far-reaching leafy district views fade to a shimmering patchwork of nightlights
Bright and spacious living room with a defined dining area and stunning views
Glass sliders open to a wide sunny north balcony with breathtaking panoramas
Giant granite-benched kitchen with a ceramic cooktop and s/steel dishwasher