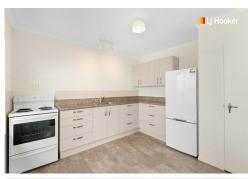

As you arrive, drive away from the street past other properties to your own carport and offstreet parking. Step inside and be greeted by a generous modern kitchen with ample bench space, seamlessly flowing into the open-plan dining and living areas. A highlight of this home is the exposed beam high-ceiling lounge, offering a touch of 1980s charm and a sense of space. While clearly tidy and well-maintained, it also offers fantastic potential for a décor refresh to make it truly your own. Purchase, Move in now and add value with ease