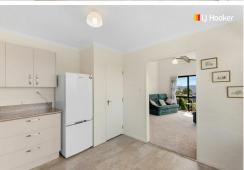

As you arrive, drive away from the street past other properties to your own carport and offstreet parking. Step inside and be greeted by a generous modern kitchen with ample bench space, seamlessly flowing into the open-plan dining and living areas. A highlight of this home is the exposed beam high-ceiling lounge, offering a touch of 1980s charm and a sense of space. While clearly tidy and well-maintained, it also offers fantastic potential for a décor refresh to make it truly your own. Purchase, Move in now and add value with ease