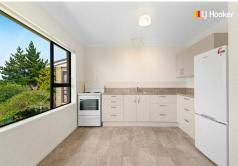

As you arrive, drive away from the street past other properties to your own carport and offstreet parking. Step inside and be greeted by a generous modern kitchen with ample bench space, seamlessly flowing into the open-plan dining and living areas. A highlight of this home is the exposed beam high-ceiling lounge, offering a touch of 1980s charm and a sense of space. While clearly tidy and well-maintained, it also offers fantastic potential for a décor refresh to make it truly your own. Purchase, Move in now and add value with ease