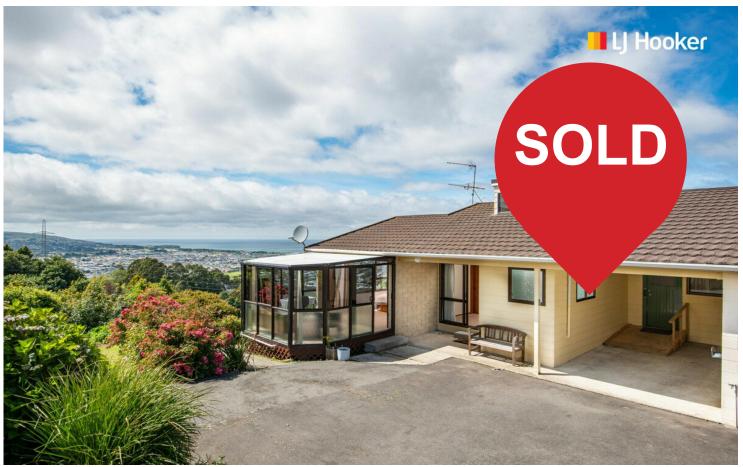

# Balaclava, D/2 Renfrew Street

Stunning Views & Spacious —Perfect for Modern Living!

Auction Location: 63 Musselburgh Rise

Welcome to this unique semi-attached townhouse, offering a blend of comfort and space, nestled in a peaceful location of privacy and serenity.

The views are nothing short of breathtaking. From the kitchen, dining/living, main bedroom, and even the second bedroom and conservatory, with unobstructed sweeping vistas that stretch across green bush, then the urban landscape, and all the way to the ocean horizon, hills, and harbour.

As you arrive, drive away from the street past other properties to your own carport and offstreet parking. Step inside and be greeted by a generous modern kitchen with ample bench space, seamlessly flowing into the open-plan dining and living areas. A highlight of this home is the exposed beam high-ceiling lounge, offering a touch of 1980s charm and a sense of space. While clearly tidy and well-maintained, it also offers fantastic potential for a décor refresh to make it truly your own. Purchase, Move in now and add value with ease