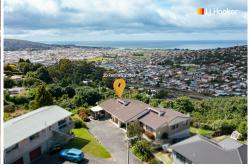

The views are nothing short of breathtaking. From the kitchen, dining/living, main bedroom, and even the second bedroom and conservatory, with unobstructed sweeping vistas that stretch across green bush, then the urban landscape, and all the way to the ocean horizon, hills, and harbour.

As you arrive, drive away from the street past other properties to your own carport and offstreet parking. Step inside and be greeted by a generous modern kitchen with ample bench space, seamlessly flowing into the open-plan dining and living areas. A highlight of this home is the exposed beam high-ceiling lounge, offering a touch of 1980s charm and a sense of space. While clearly tidy and well-maintained, it also offers fantastic potential for a décor refresh to make it truly your own. Purchase, Move in now and add value with ease