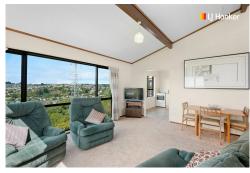

The views are nothing short of breathtaking. From the kitchen, dining/living, main bedroom, and even the second bedroom and conservatory, with unobstructed sweeping vistas that stretch across green bush, then the urban landscape, and all the way to the ocean horizon, hills, and harbour.

As you arrive, drive away from the street past other properties to your own carport and offstreet parking. Step inside and be greeted by a generous modern kitchen with ample bench space, seamlessly flowing into the open-plan dining and living areas. A highlight of this home is the exposed beam high-ceiling lounge, offering a touch of 1980s charm and a sense of space. While clearly tidy and well-maintained, it also offers fantastic potential for a décor refresh to make it truly your own. Purchase, Move in now and add value with ease