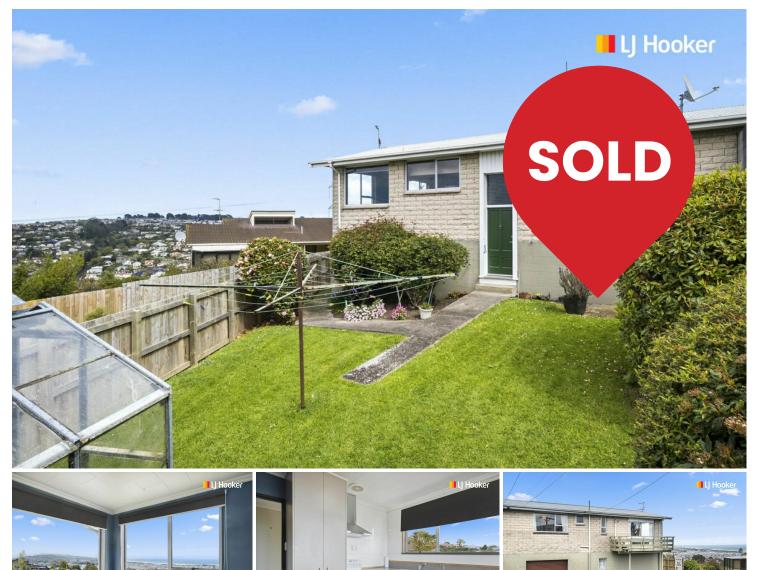

# Absolutely Affordable- Sweeping Views

Tucked quietly down a ROW, this Summerhill stone home, one of two, is deceptive in size (approx. 150 m2) and offers sweeping views from the upstairs open plan living areas, along with two double bedrooms and a bathroom. Downstairs the laundry, an internal access garage and an additional spacious room with numerous possible uses. An attractive fenced rear garden along with a glass house will be great for a few veges over the coming months. This home will appeal to a wide range of buyers, including first home, down sizers, investors or perhaps as a town base and comes complete with whiteware. A lick of paint will refresh without the need for major renovations. Vacant and ready for quick possession, do not delay, prior offers will be considered.