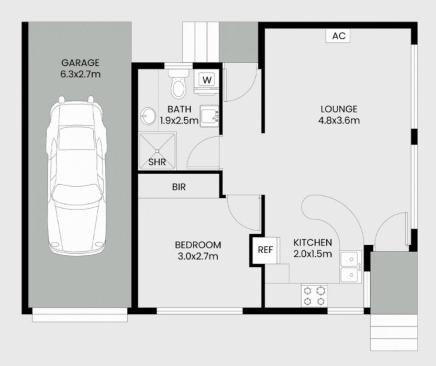

# Bairnsdale, Unit 1/28 Paynesville Road AFFORDABLE LIVING

Finding a home under \$200,000 might feel like a dream, but this property is here to make it a reality. This one-bedroom unit offers more than just affordability—it delivers views of the Mitchell River and the convenience of being within easy walking distance to town. Featuring a secure one-car garage and a fully fenced backyard, this home provides both comfort and functionality. Whether you're stepping into the market for the first time or adding to your investment portfolio, this is an opportunity you won't want to miss.

# **More About this Property**

| Property ID   | 17W1FBF                       |
|---------------|-------------------------------|
| Property Type | Unit                          |
| Land Area     | 52 m²                         |
| Including     | Toilets (1)<br>Secure Parking |