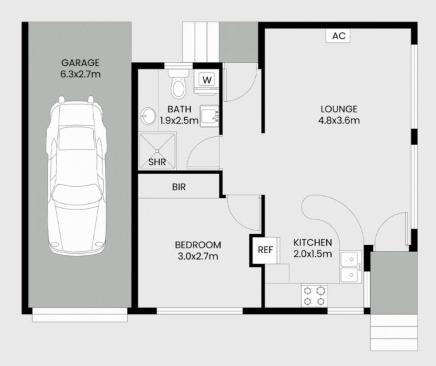

# Bairnsdale, Unit 1/28 Paynesville Road AFFORDABLE LIVING

Finding a home under \$200,000 might feel like a dream, but this property is here to make it a reality. This one-bedroom unit offers more than just affordability—it delivers views of the Mitchell River and the convenience of being within easy walking distance to town. Featuring a secure one-car garage and a fully fenced backyard, this home provides both comfort and functionality. Whether you're stepping into the market for the first time or adding to your investment portfolio, this is an opportunity you won't want to miss.