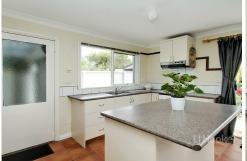

## **NEAT AND COMPLETE**

Nicely tucked away, yet close to the shops and river walking tracks this well presented townhouse has much to offer. Double french doors lead into the north facing living area, this light and bright space has split system heating and cooling for year round comfort, the modern well designed kitchen has ample storage space and an island bench. Two double bedrooms (both with built in robes) overlook the backyard, and a well presented bathroom with separate shower and bath, and there is brand new carpet and curtains throughout. Outside includes a single carport with roller door at the front for privacy with direct assess into the kitchen from the carport, for convenience there is a concrete turn around space at the rear plus garden shed and ample room for a larger shed (STCA) or enjoy it as is. With the convenience of downtown living and ability to move right in don't miss this opportunity.