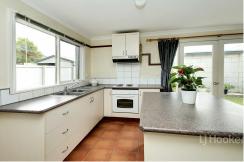

## **NEAT AND COMPLETE**

Nicely tucked away, yet close to the shops and river walking tracks this well presented townhouse has much to offer. Double french doors lead into the north facing living area, this light and bright space has split system heating and cooling for year round comfort, the modern well designed kitchen has ample storage space and an island bench. Two double bedrooms (both with built in robes) overlook the backyard, and a well presented bathroom with separate shower and bath, and there is brand new carpet and curtains throughout. Outside includes a single carport with roller door at the front for privacy with direct assess into the kitchen from the carport, for convenience there is a concrete turn around space at the rear plus garden shed and ample room for a larger shed (STCA) or enjoy it as is. With the convenience of downtown living and ability to move right in don't miss this opportunity.