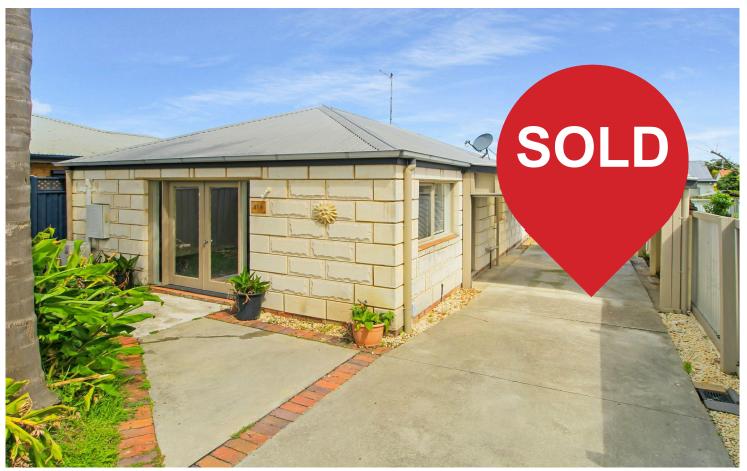

## **NEAT AND COMPLETE**

Nicely tucked away, yet close to the shops and river walking tracks this well presented townhouse has much to offer. Double french doors lead into the north facing living area, this light and bright space has split system heating and cooling for year round comfort, the modern well designed kitchen has ample storage space and an island bench. Two double bedrooms (both with built in robes) overlook the backyard, and a well presented bathroom with separate shower and bath, and there is brand new carpet and curtains throughout. Outside includes a single carport with roller door at the front for privacy with direct assess into the kitchen from the carport, for convenience there is a concrete turn around space at the rear plus garden shed and ample room for a larger shed (STCA) or enjoy it as is. With the convenience of downtown living and ability to move right in don't miss this opportunity.