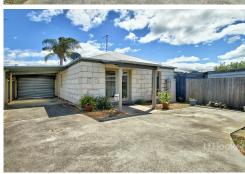

## **NEAT AND COMPLETE**

Nicely tucked away, yet close to the shops and river walking tracks this well presented townhouse has much to offer. Double french doors lead into the north facing living area, this light and bright space has split system heating and cooling for year round comfort, the modern well designed kitchen has ample storage space and an island bench. Two double bedrooms (both with built in robes) overlook the backyard, and a well presented bathroom with separate shower and bath, and there is brand new carpet and curtains throughout. Outside includes a single carport with roller door at the front for privacy with direct assess into the kitchen from the carport, for convenience there is a concrete turn around space at the rear plus garden shed and ample room for a larger shed (STCA) or enjoy it as is. With the convenience of downtown living and ability to move right in don't miss this opportunity.