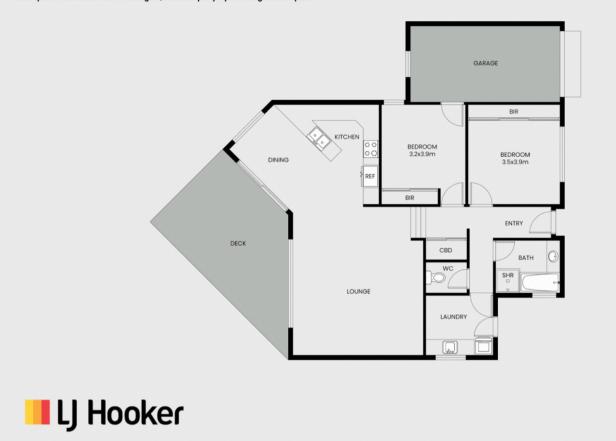

### 12 Bent Street, Bairnsdale

This floor plan including furniture, fixture measurements and dimensions are approximate and for illustrative purposes only. BoxBrownie.com gives no guarantee, warranty or representation as to the accuracy and layout. All enquiries must be directed to the agent, vendor or party representing this floor plan.