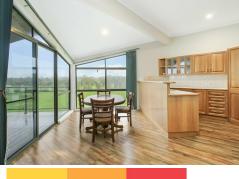

The thoughtful split-level design enhances the spacious feel. Inside, you'll find a separate entrance, an open plan living area that creates a warm and inviting atmosphere, perfect for relaxation or entertaining guests, well designed timber kitchen with ample storage. Light and bright bathroom, spacious laundry and plenty of cupboards throughout.