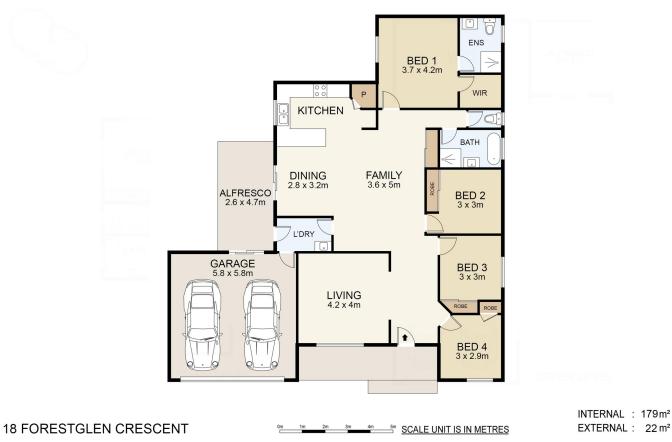

# **More About this Property**

| Property ID   | 1V45GRF |
|---------------|---------|
| Property Type | House   |
| Land Area     | 673 m²  |
| Including     | Ensuite |

Kelsey Patterson 0481711065 Sales Consultant | sales6@ljhbeenleigh.com.au Adam Randell 0409 692 338 Sales Consultant | adam.randell@ljhbeenleigh.com.au

All measurements are approximate and for illustration purposes only. It should not be considered 100% accurate. Interested parties should rely on their own enquiries.

LJ Hooker Beenleigh (07) 3807 7900