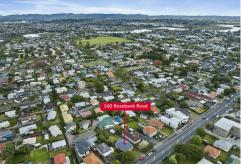

# Avondale, 160 Rosebank Road

## Raspberry Butterflies

Here's the opportunity!

For the first home buyer this property oozes appeal

The large 674m2 of prime residential Terrace housing zoned land ensures future gains.

From a development perspective they don't get much better

This highly sought after part of the city delivers vibrancy plus convenience.

The property offers 3 brms, modern kitchen, separate lounge, plus separate dining.

Enjoying a north-western aspect this location is a sure win